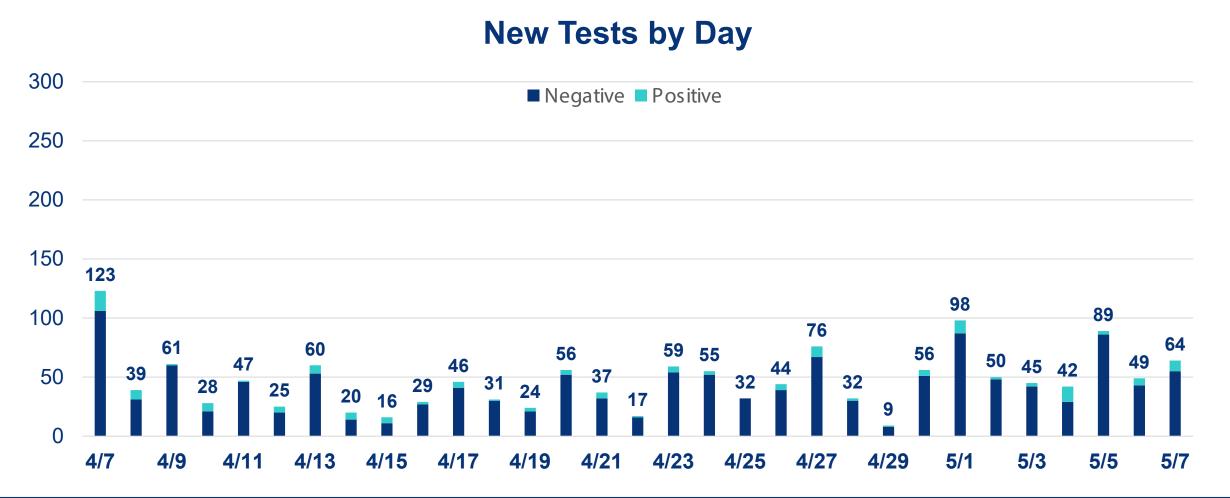

## **Cumulative Case Information**

|              | Current | Change |
|--------------|---------|--------|
| Cases        | 233     | (+9)   |
| Hospitalized | 44      | (+2)   |
| Deaths       | 6       | -      |