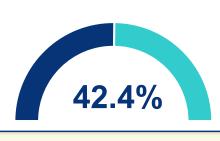

## MARTIN TOGETHER PLANNING FOR OUR RECOVERY



## **Cumulative Case Information**

|              | Current | Change |
|--------------|---------|--------|
| Cases        | 233     | (+9)   |
| Hospitalized | 44      | (+2)   |
| Deaths       | 6       | -      |







## Total Staffed Bed Availability



## **Stay Connected**

Website: <a href="www.martin.fl.us/Coronavirus">www.martin.fl.us/CovID19Dashboard</a>
 Data: <a href="www.martin.fl.us/COVID19Dashboard">www.martin.fl.us/COVID19Dashboard</a>
 Community Information Center:

772-287-1652 | Monday-Friday, 8AM-5PM
 Call 2-1-1 if you need to talk to someone





**Note:** Data compiled through a historical look at the information provided by the Florida Department of Health COVID-19 dashboard and the Agency for Health Care Administration's Hospital Bed Capacity Dashboard. FDOH: floridahealthcovid19.gov/#latest-stats

ACHA: ahca.myflorida.com/covid-19\_alerts.shtm