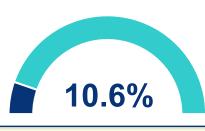

## **Cumulative Case Information**

|              | Current | Change |
|--------------|---------|--------|
| Cases        | 233     | (+9)   |
| Hospitalized | 44      | (+2)   |
| Deaths       | 6       | -      |