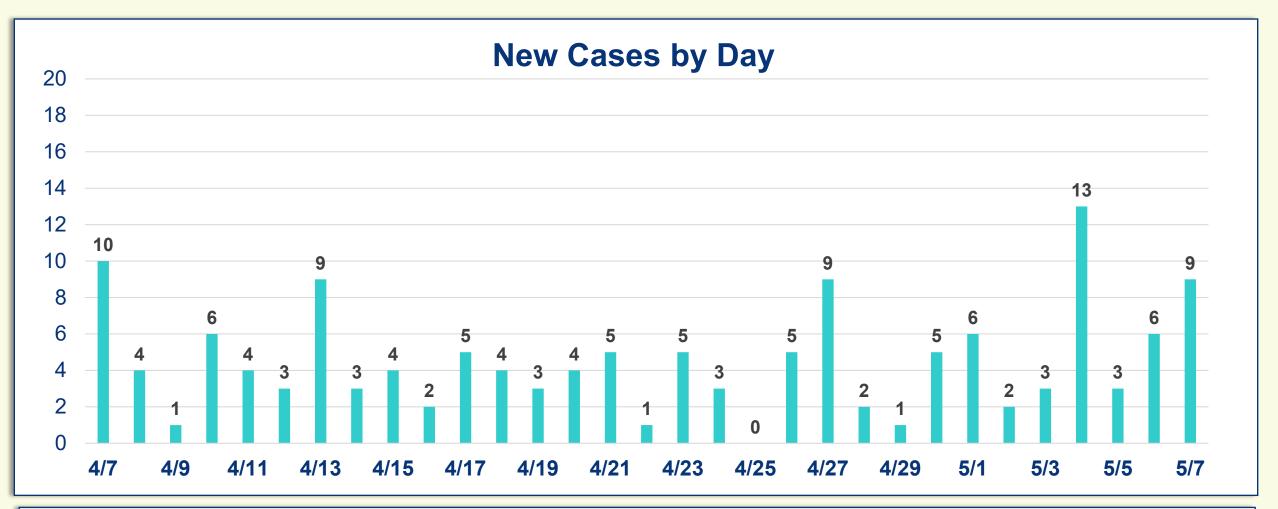

## **Cumulative Case Information**

|              | Current | Change |
|--------------|---------|--------|
| Cases        | 233     | (+9)   |
| Hospitalized | 44      | (+2)   |
| Deaths       | 6       | -      |