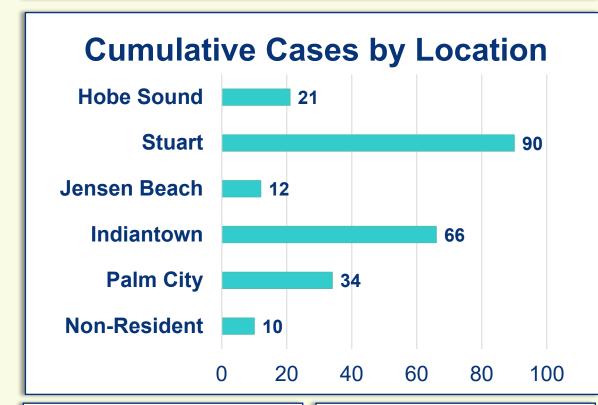

## **Cumulative Case Information**

|              | Current | Change |
|--------------|---------|--------|
| Cases        | 233     | (+9)   |
| Hospitalized | 44      | (+2)   |
| Deaths       | 6       | -      |