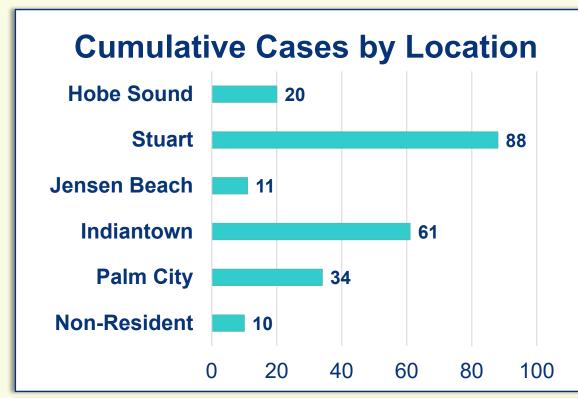

## **Cumulative Case Information**

|              | Current | Change |
|--------------|---------|--------|
| Cases        | 224     | (+6)   |
| Hospitalized | 42      | -      |
| Deaths       | 6       | -      |