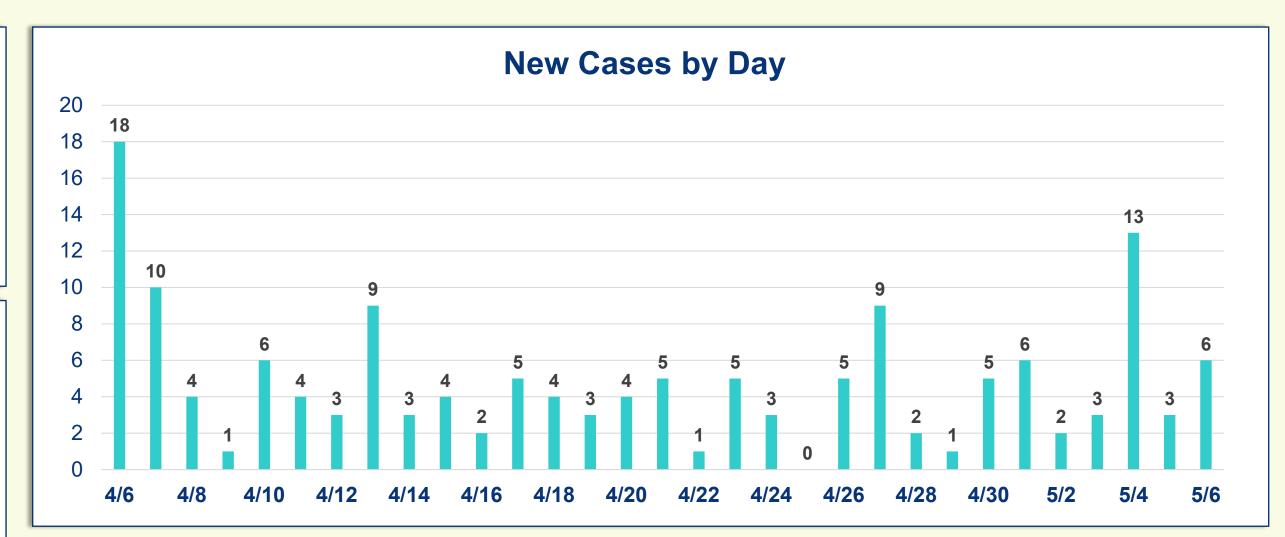

## **Cumulative Case Information**

|              | Current | Change |
|--------------|---------|--------|
| Cases        | 224     | (+6)   |
| Hospitalized | 42      | -      |
| Deaths       | 6       | -      |