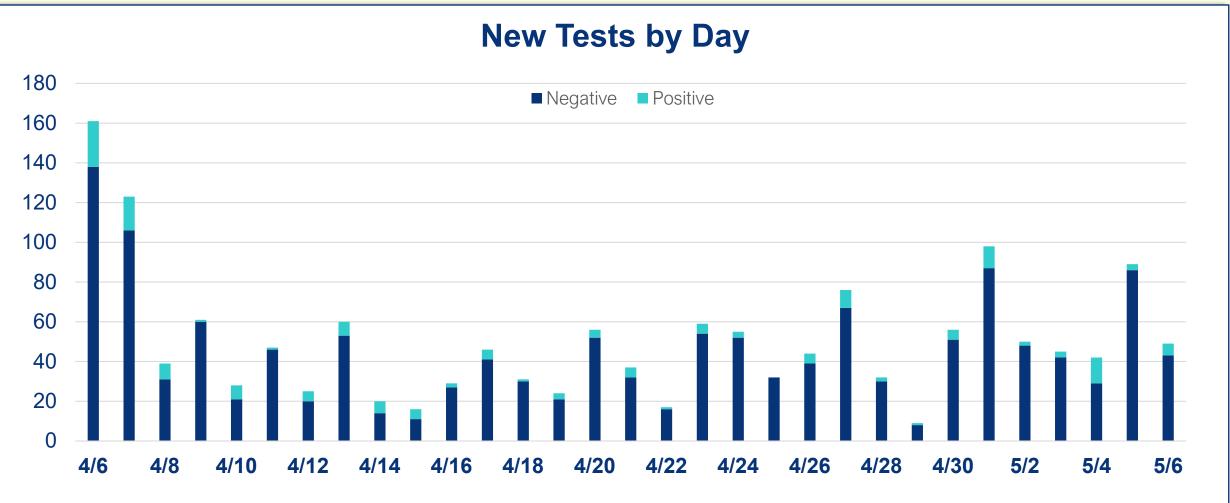

## **Cumulative Case Information**

|              | Current | Change |
|--------------|---------|--------|
| Cases        | 224     | (+6)   |
| Hospitalized | 42      | -      |
| Deaths       | 6       | -      |

**Note:** Data compiled through a historical look at the information provided by the Florida Department of Health COVID-19 dashboard. Additional information can be found at: <a href="mailto:floridahealthcovid19.gov/#latest-stats">floridahealthcovid19.gov/#latest-stats</a>

**Data Current as of: 05/06/2020**