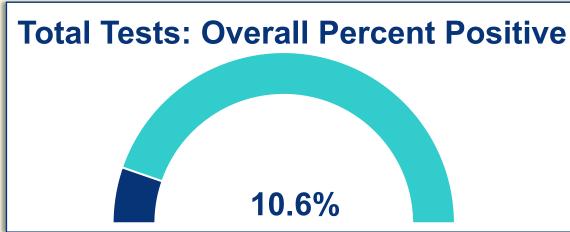

## **Cumulative Case Information**

|              | Current | Change |
|--------------|---------|--------|
| Cases        | 224     | (+6)   |
| Hospitalized | 42      | -      |
| Deaths       | 6       | -      |