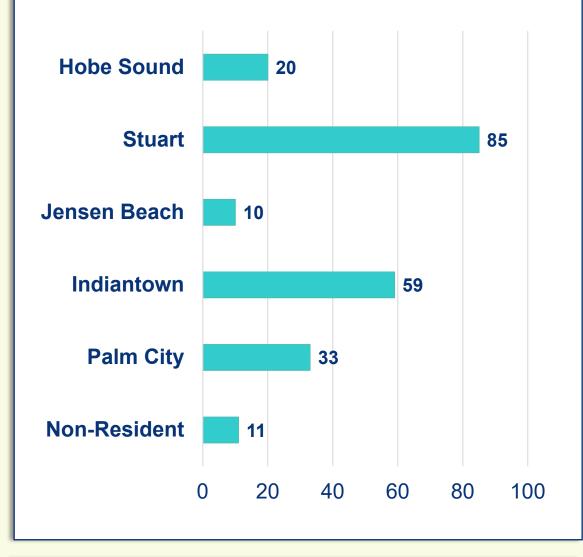

# MARTIN TOGETHER PLANNING FOR OUR RECOVERY

# **Cumulative Case Information**

|              | Current | Change |
|--------------|---------|--------|
| Cases        | 218     | (+3)   |
| Hospitalized | 42      | (+1)   |
| Deaths       | 6       | -      |

## **Cumulative Cases by Location**



## **Stay Connected**

Website: www.martin.fl.us/Coronavirus Data: www.martin.fl.us/COVID19Dashboard **Community Information Center:** 772-287-1652 | Monday-Friday, 8AM-5PM Call 2-1-1 if you need to talk to someone





**Note:** Data compiled through a historical look at the information provided by the Florida Department of Health COVID-19 dashboard. Additional information can be found at: floridahealthcovid19.gov/#latest-stats



Data Current as of: 05/05/2020