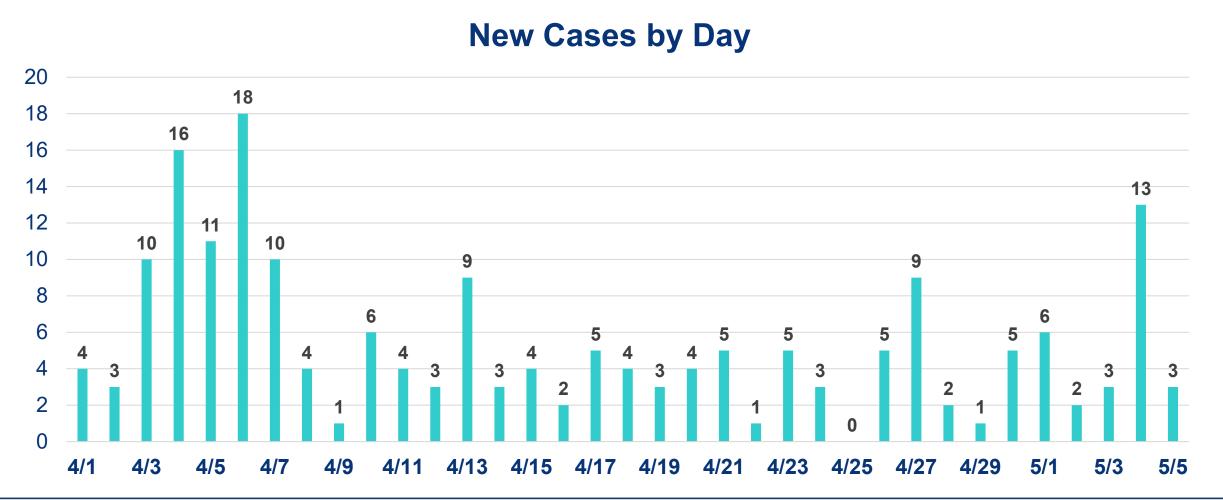

# MARTIN TOGETHER PLANNING FOR OUR RECOVERY

# **Cumulative Case Information**

|              | Current | Change |
|--------------|---------|--------|
| Cases        | 218     | (+3)   |
| Hospitalized | 42      | (+1)   |
| Deaths       | 6       | -      |

## **Cumulative Cases by Location**



## **Stay Connected**

Website: www.martin.fl.us/Coronavirus Data: www.martin.fl.us/COVID19Dashboard **Community Information Center:** 772-287-1652 | Monday-Friday, 8AM-5PM Call 2-1-1 if you need to talk to someone





**Note:** Data compiled through a historical look at the information provided by the Florida Department of Health COVID-19 dashboard. Additional information can be found at: floridahealthcovid19.gov/#latest-stats



Data Current as of: 05/05/2020