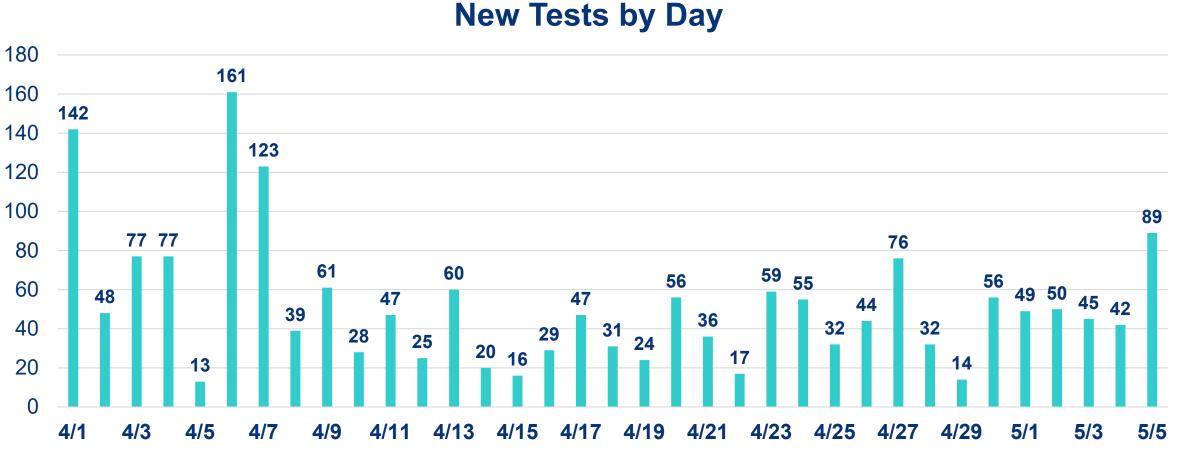

# MARTIN TOGETHER PLANNING FOR OUR RECOVERY

# **Cumulative Case Information**

|              | Current | Change |
|--------------|---------|--------|
| Cases        | 218     | (+3)   |
| Hospitalized | 42      | (+1)   |
| Deaths       | 6       | -      |

## **Cumulative Cases by Location**



## **Stay Connected**

Website: www.martin.fl.us/Coronavirus Data: www.martin.fl.us/COVID19Dashboard **Community Information Center:** 772-287-1652 | Monday-Friday, 8AM-5PM Call 2-1-1 if you need to talk to someone





**Note:** Data compiled through a historical look at the information provided by the Florida Department of Health COVID-19 dashboard. Additional information can be found at: floridahealthcovid19.gov/#latest-stats



Data Current as of: 05/05/2020