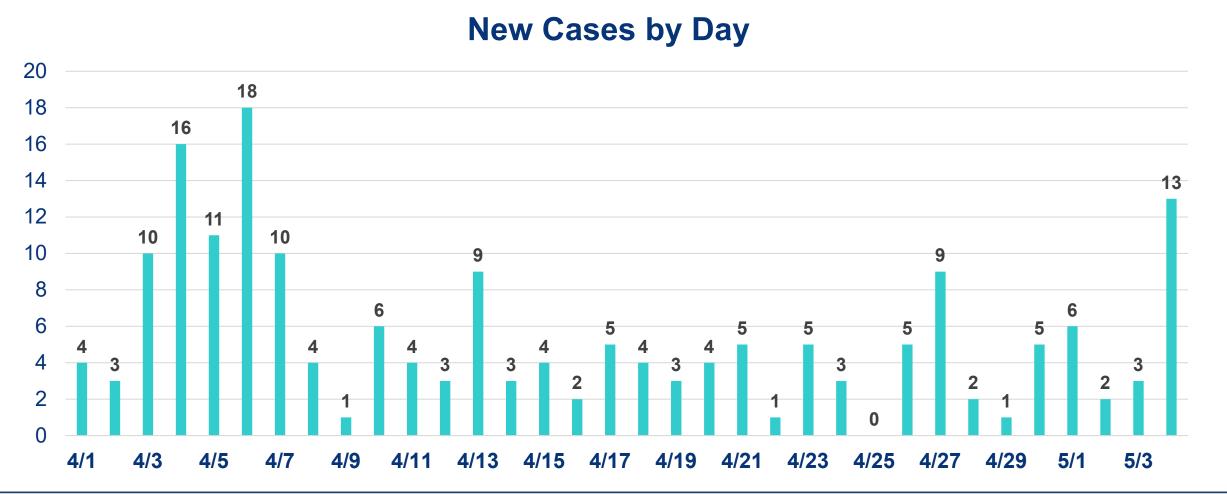

## **Cumulative Case Information**

|              | Current | Change |
|--------------|---------|--------|
| Cases        | 215     | (+13)  |
| Hospitalized | 41      | -      |
| Deaths       | 6       | -      |