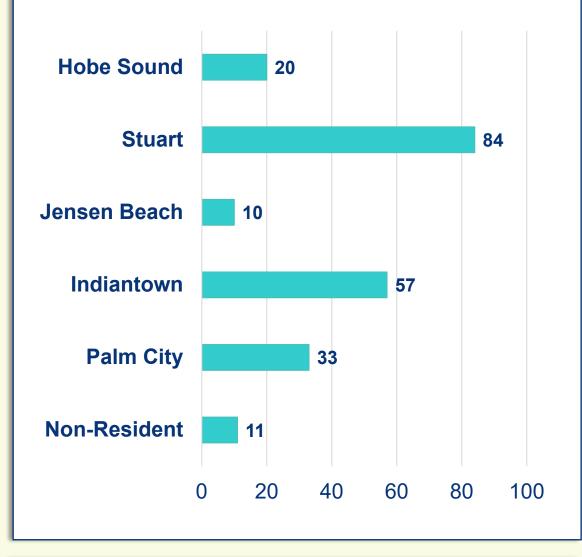

# TOGETHER MARTIN PLANNING FOR OUR RECOVERY

## **Cumulative Case Information**

|              | Current | Change |
|--------------|---------|--------|
| Cases        | 215     | (+13)  |
| Hospitalized | 41      | -      |
| Deaths       | 6       | -      |

### **Cumulative Cases by Location**



#### **Stay Connected**

Website: www.martin.fl.us/Coronavirus Data: www.martin.fl.us/COVID19Dashboard **Community Information Center:** 772-287-1652 | Monday-Friday, 8AM-5PM Call 2-1-1 if you need to talk to someone





**Note:** Data compiled through a historical look at the information provided by the Florida Department of Health COVID-19 dashboard. Additional information can be found at: floridahealthcovid19.gov/#latest-stats Data Current as of: 05/04/2020



# **New Tests by Day**