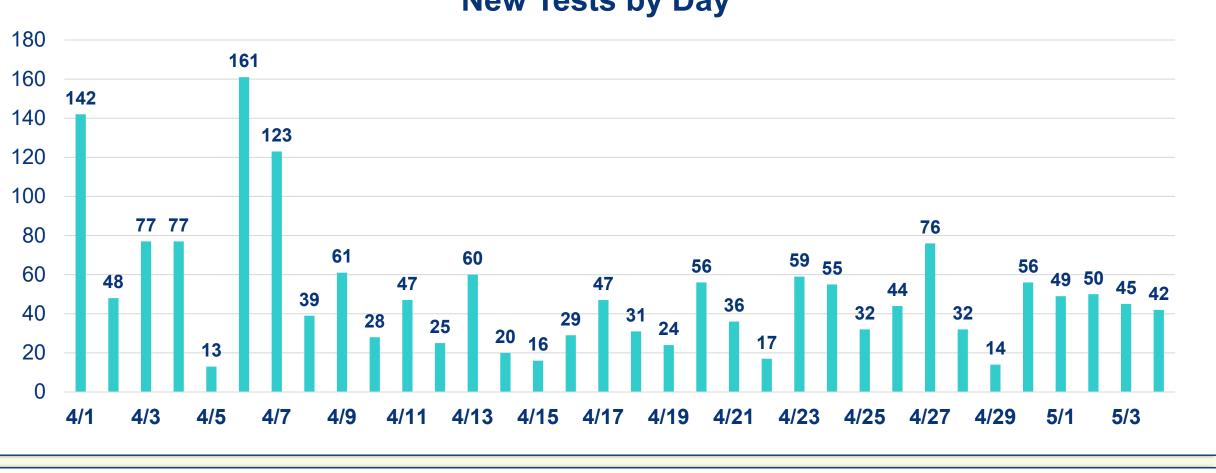

# TOGETHER MARTIN PLANNING FOR OUR RECOVERY

## **Cumulative Case Information**

|              | Current | Change |
|--------------|---------|--------|
| Cases        | 215     | (+13)  |
| Hospitalized | 41      | -      |
| Deaths       | 6       | -      |

### **Cumulative Cases by Location**



#### **Stay Connected**

Website: www.martin.fl.us/Coronavirus Data: www.martin.fl.us/COVID19Dashboard **Community Information Center:** 772-287-1652 | Monday-Friday, 8AM-5PM Call 2-1-1 if you need to talk to someone





**Note:** Data compiled through a historical look at the information provided by the Florida Department of Health COVID-19 dashboard. Additional information can be found at: floridahealthcovid19.gov/#latest-stats Data Current as of: 05/04/2020



# **New Tests by Day**