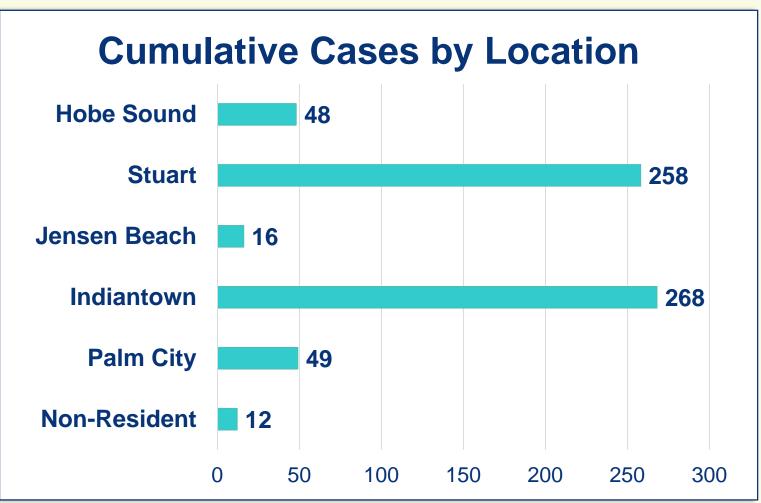

## **Cumulative Case Information**

Positive Cases | 651
Negative Results | 7,645
Hospitalizations | 82
Deaths | 9