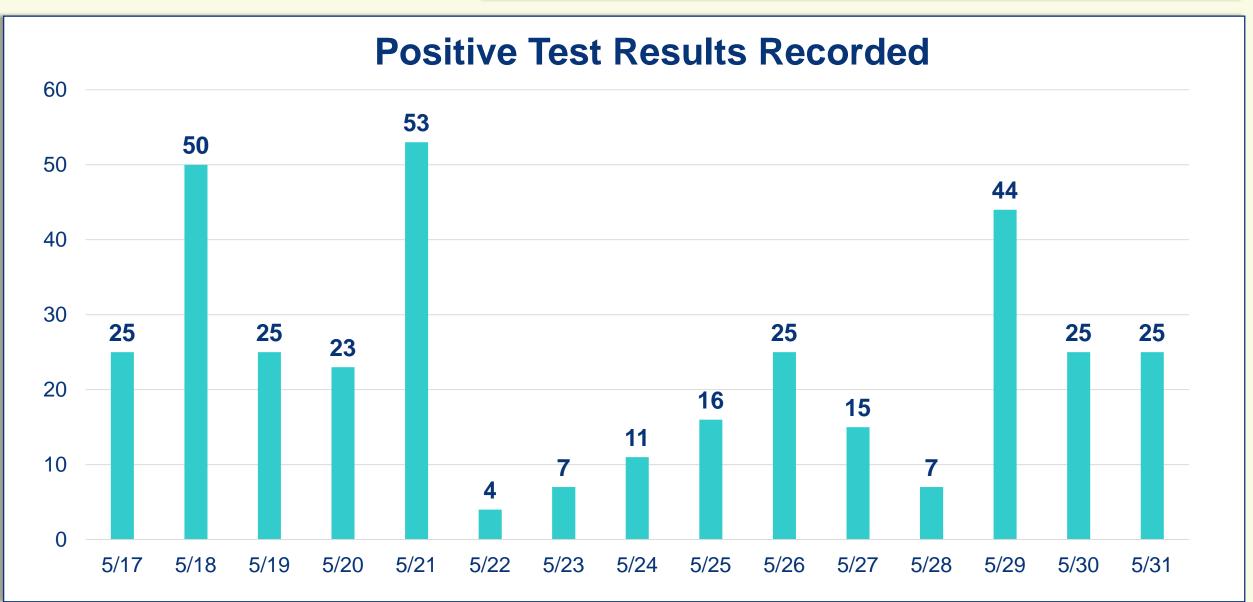

## **Cumulative Case Information**

Positive Cases | 651
Negative Results | 7,645
Hospitalizations | 82
Deaths | 9