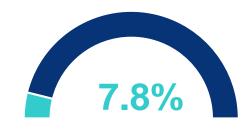

## **Cumulative Case Information**

Positive Cases | 651
Negative Results | 7,645
Hospitalizations | 82
Deaths | 9