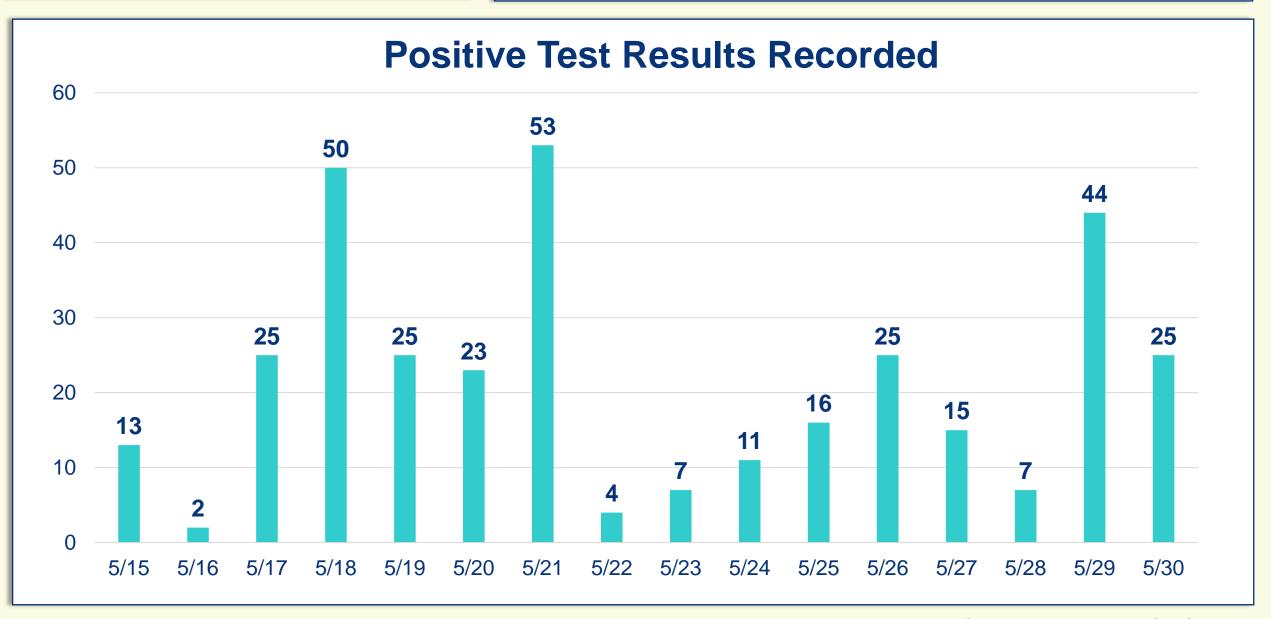

# **Cumulative Case Information**

Positive Cases | 626
Negative Results | 7,409
Hospitalizations | 75
Deaths | 9