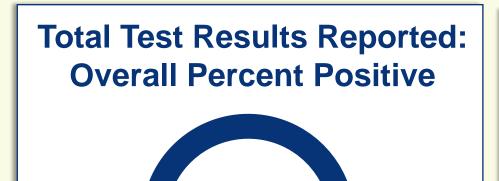

# **Cumulative Case Information**

Positive Cases | 626
Negative Results | 7,409
Hospitalizations | 75
Deaths | 9