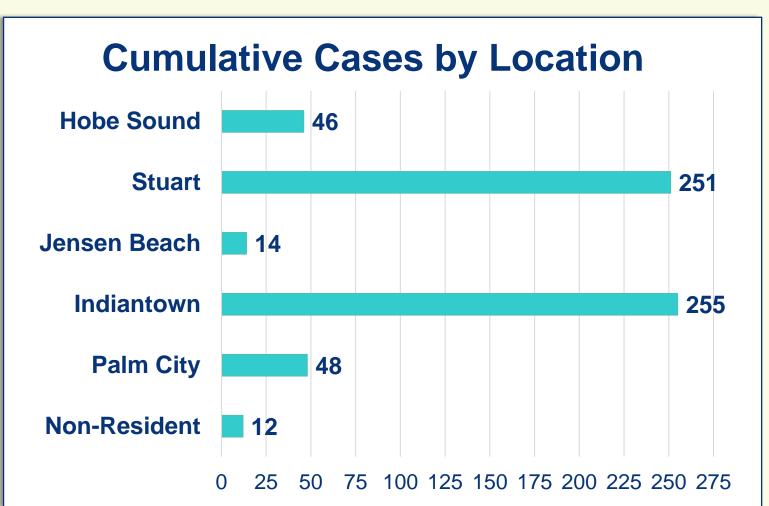

# **Cumulative Case Information**

Positive Cases | 626
Negative Results | 7,409
Hospitalizations | 75
Deaths | 9