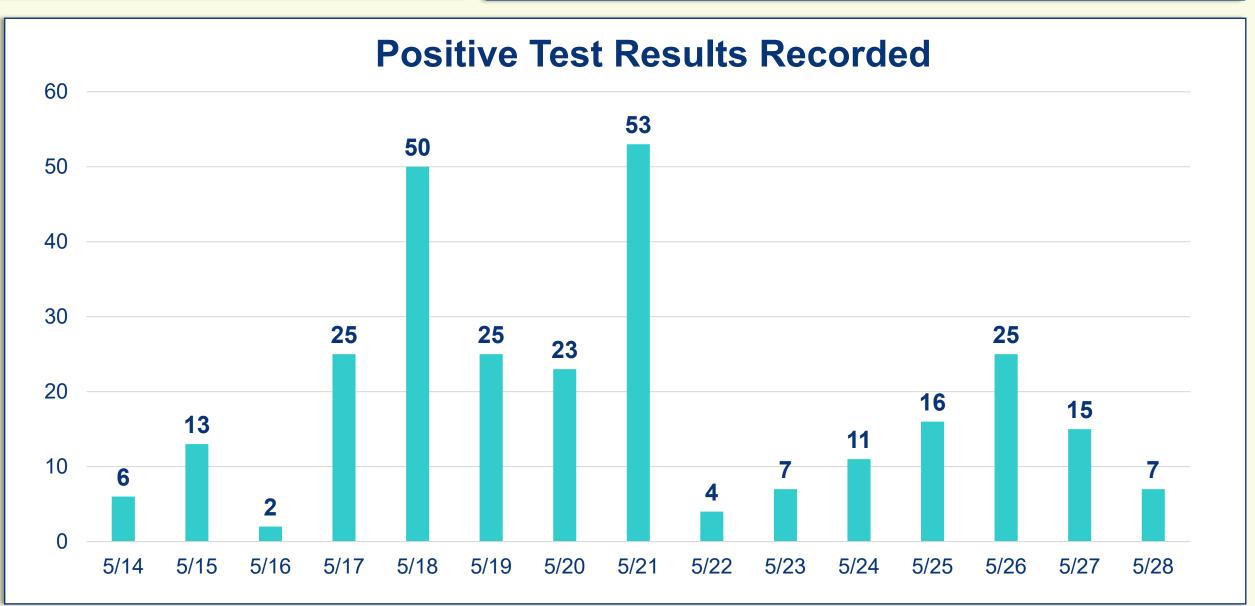

## MARTINIOGETHER PLANNING FOR OUR RECOVERY



## **Cumulative Case Information**

Positive Cases | 557
Negative Results | 6,912
Hospitalizations | 73
Deaths | 9

## **Stay Connected**

www.martin.fl.us/Coronavirus

Community Information Center: 772-287-1652 | M-F, 8AM-5PM

## **Disclaimer**

Data reflected is a static snapshot in time of the available information provided by the Florida Department of Health COVID-19 Dashboard, FDOH State and County Reports, and the Agency for Health Care Administration's Hospital Bed Capacity Dashboard. Additional information can be found at these links:

FDOH:

floridahealthcovid19.gov/#latest-stats

AHCA:

ahca.myflorida.com/covid-19 alerts.shtml