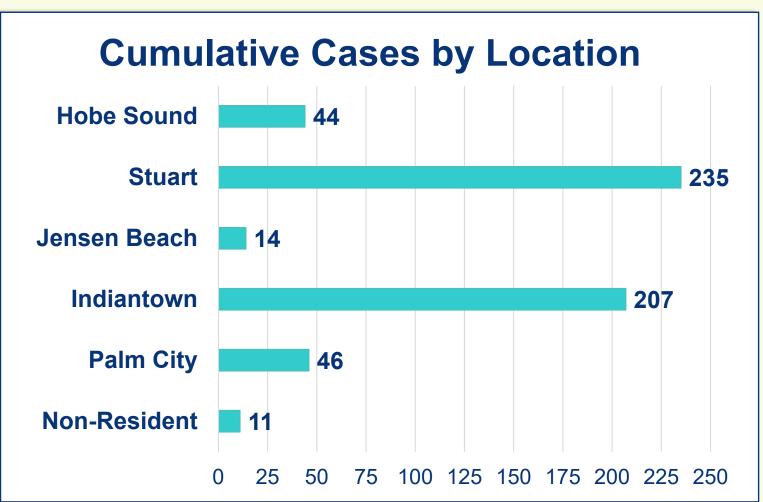

## MARTINIOGETHER PLANNING FOR OUR RECOVERY



## **Cumulative Case Information**

Positive Cases | 557
Negative Results | 6,912
Hospitalizations | 73
Deaths | 9

## **Stay Connected**

www.martin.fl.us/Coronavirus

Community Information Center: 772-287-1652 | M-F, 8AM-5PM

## **Disclaimer**

Data reflected is a static snapshot in time of the available information provided by the Florida Department of Health COVID-19 Dashboard, FDOH State and County Reports, and the Agency for Health Care Administration's Hospital Bed Capacity Dashboard. Additional information can be found at these links:

FDOH:

floridahealthcovid19.gov/#latest-stats

AHCA:

ahca.myflorida.com/covid-19 alerts.shtml