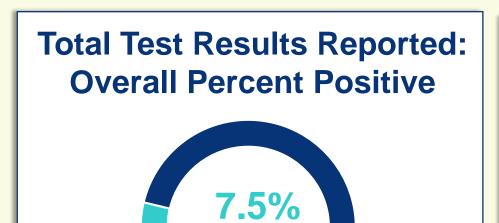

## **Cumulative Case Information**

Positive Cases | 550
Negative Results | 6,792
Hospitalizations | 71
Deaths | 9