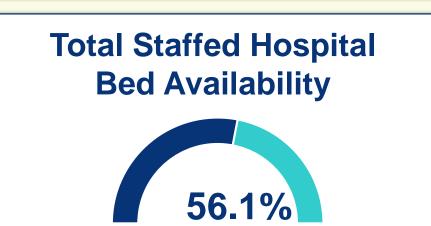

## **Disclaimer**

Data reflected is a static snapshot in time of the available information provided by the Florida Department of Health COVID-19 Dashboard, FDOH State and County Reports, and the Agency for Health Care Administration's Hospital Bed Capacity Dashboard. Additional information can be found at these links: