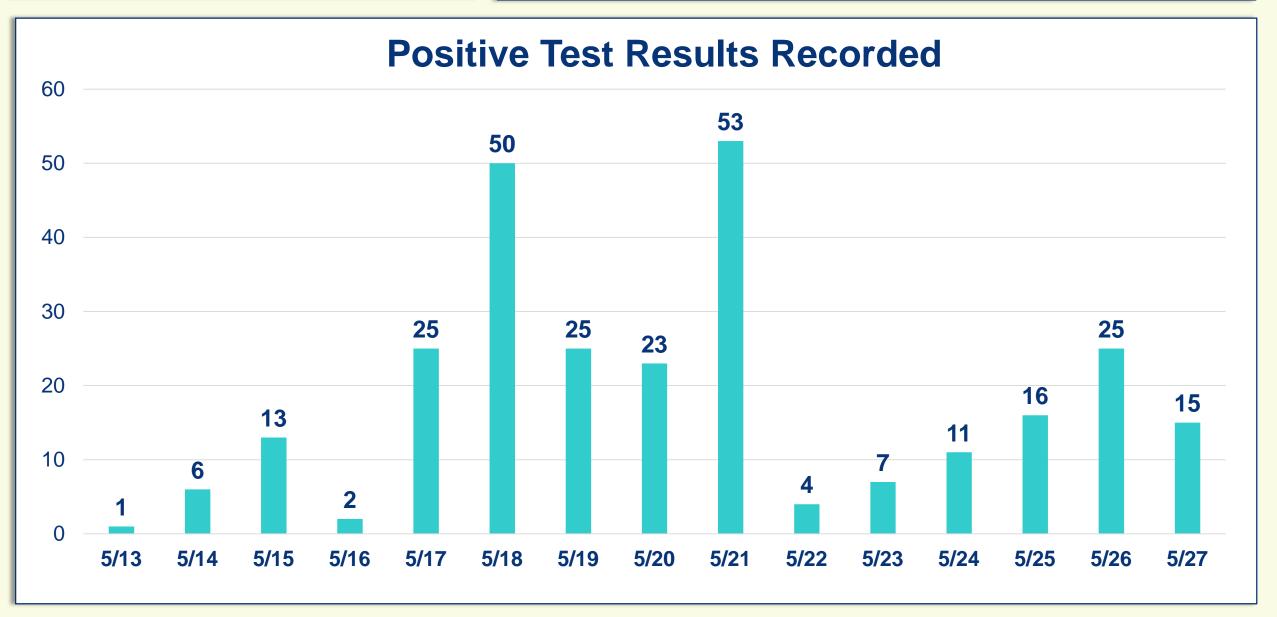

## **Cumulative Case Information**

Positive Cases | 550
Negative Results | 6,792
Hospitalizations | 71
Deaths | 9