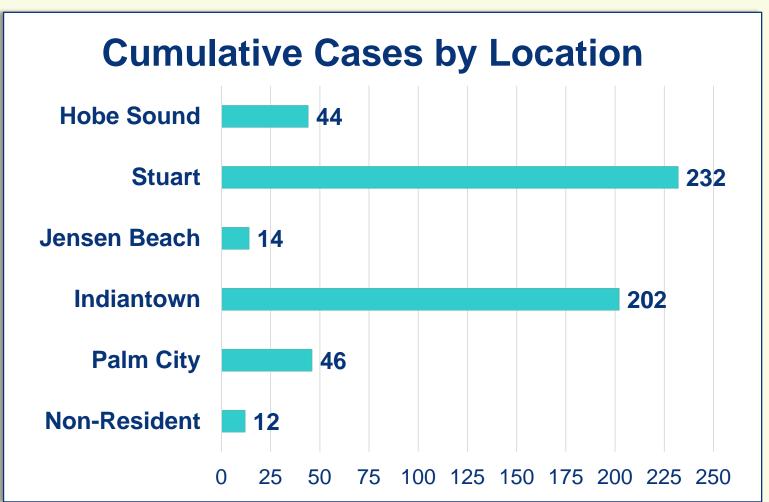

## **Cumulative Case Information**

Positive Cases | 550
Negative Results | 6,792
Hospitalizations | 71
Deaths | 9