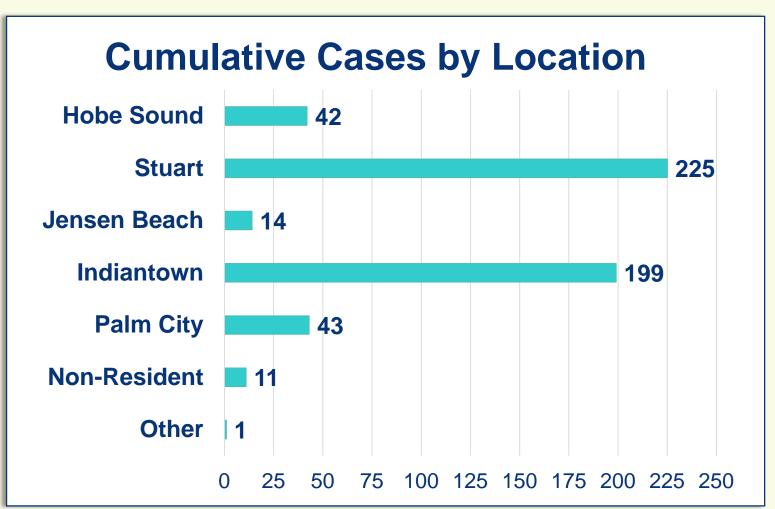

# MARTIN TOGETHER PLANNING FOR OUR RECOVERY



## **Cumulative Case Information**

Positive Cases | 535
Negative Results | 6,483
Hospitalizations | 71
Deaths | 9

### **Stay Connected**

www.martin.fl.us/Coronavirus
Community Information Center:
772-287-1652 | M-F, 8AM-5PM
\*Closed on Monday, 5/25.

#### **Disclaimer**

Data reflected is a static snapshot in time of the available information provided by the Florida Department of Health COVID-19 Dashboard, FDOH State and County Reports, and the Agency for Health Care Administration's Hospital Bed Capacity Dashboard. Additional information can be found at these links:

FDOH:

floridahealthcovid19.gov/#latest-stats

#### **AHCA:**

ahca.myflorida.com/covid-19\_alerts.shtml