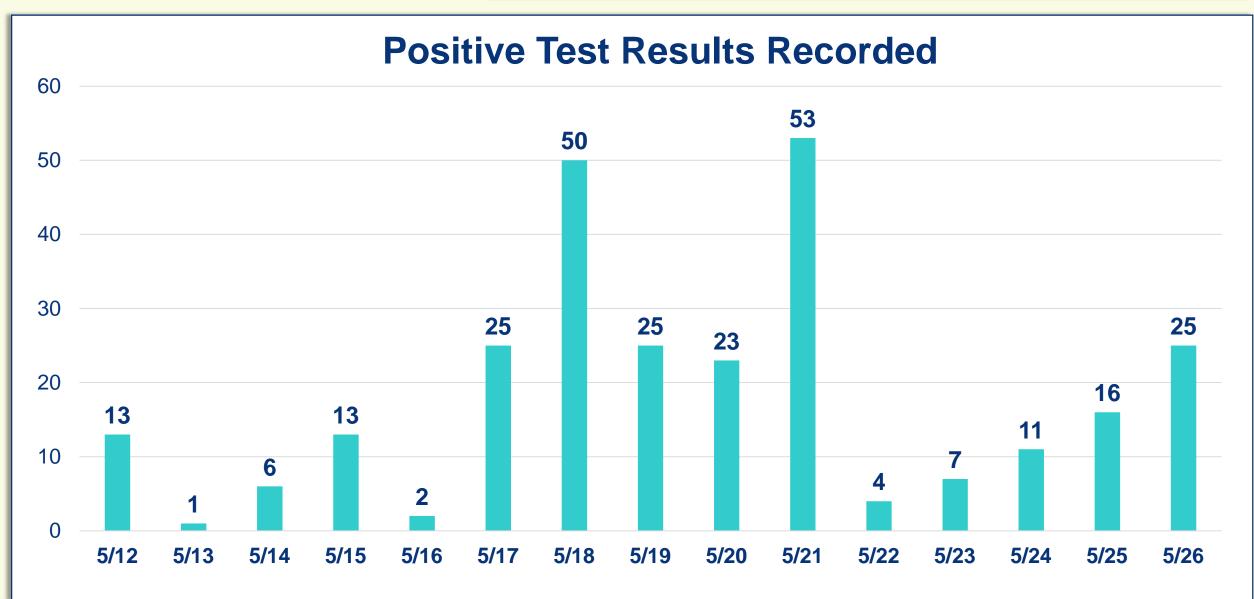

## **Cumulative Case Information**

Positive Cases | 535
Negative Results | 6,483
Hospitalizations | 71
Deaths | 9