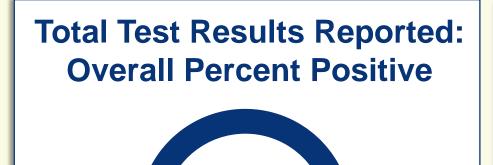

## **Cumulative Case Information**

Positive Cases | 535
Negative Results | 6,483
Hospitalizations | 71
Deaths | 9