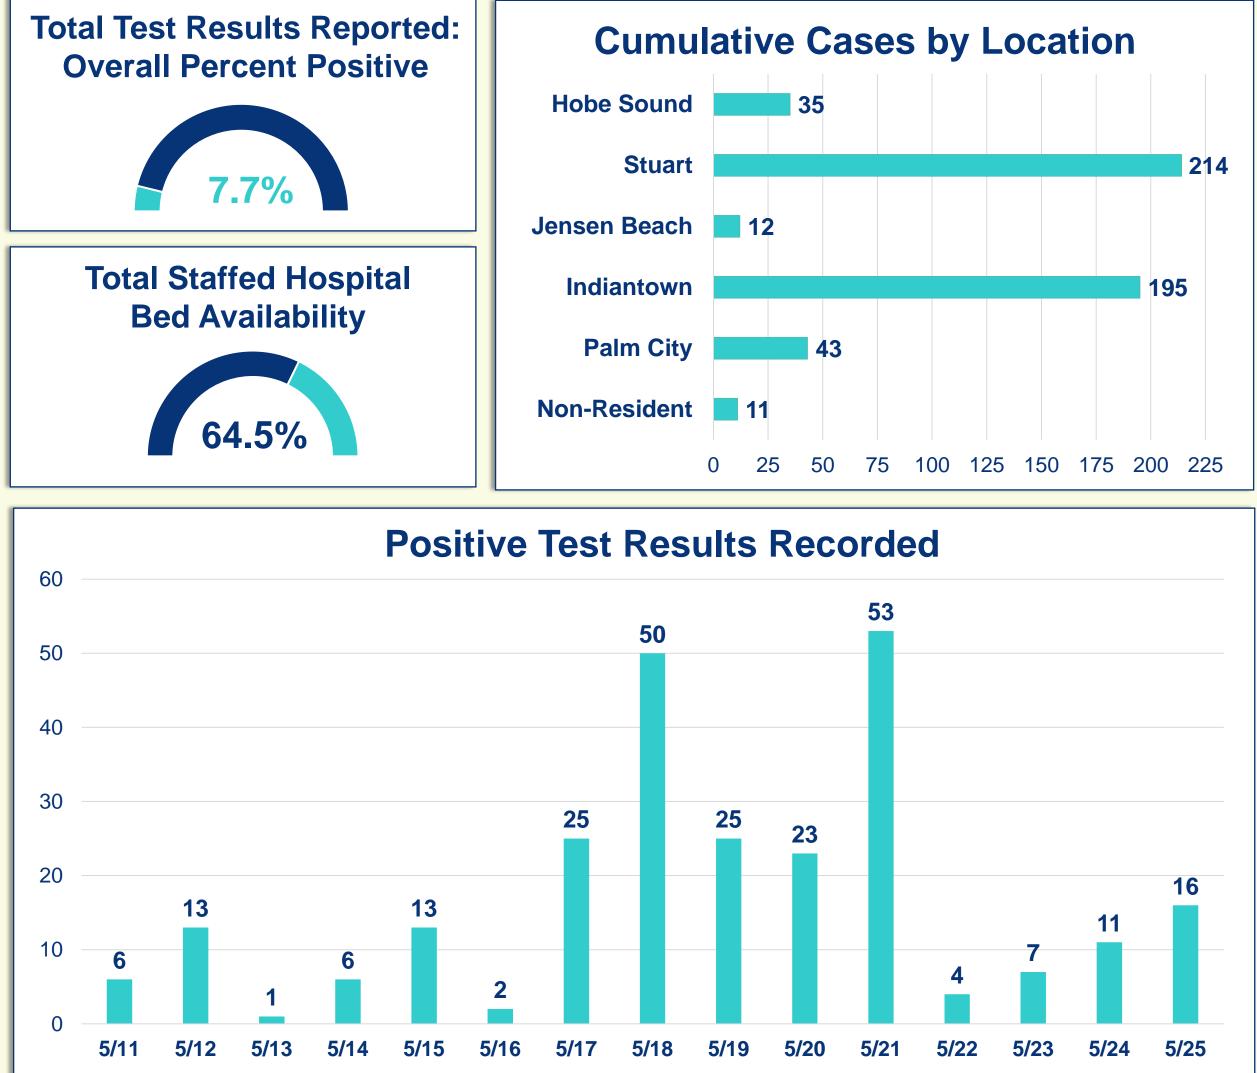

## **Cumulative Case** Information

Positive Cases | 510 **Negative Results** | 6,086 **Hospitalizations [71** Deaths 9