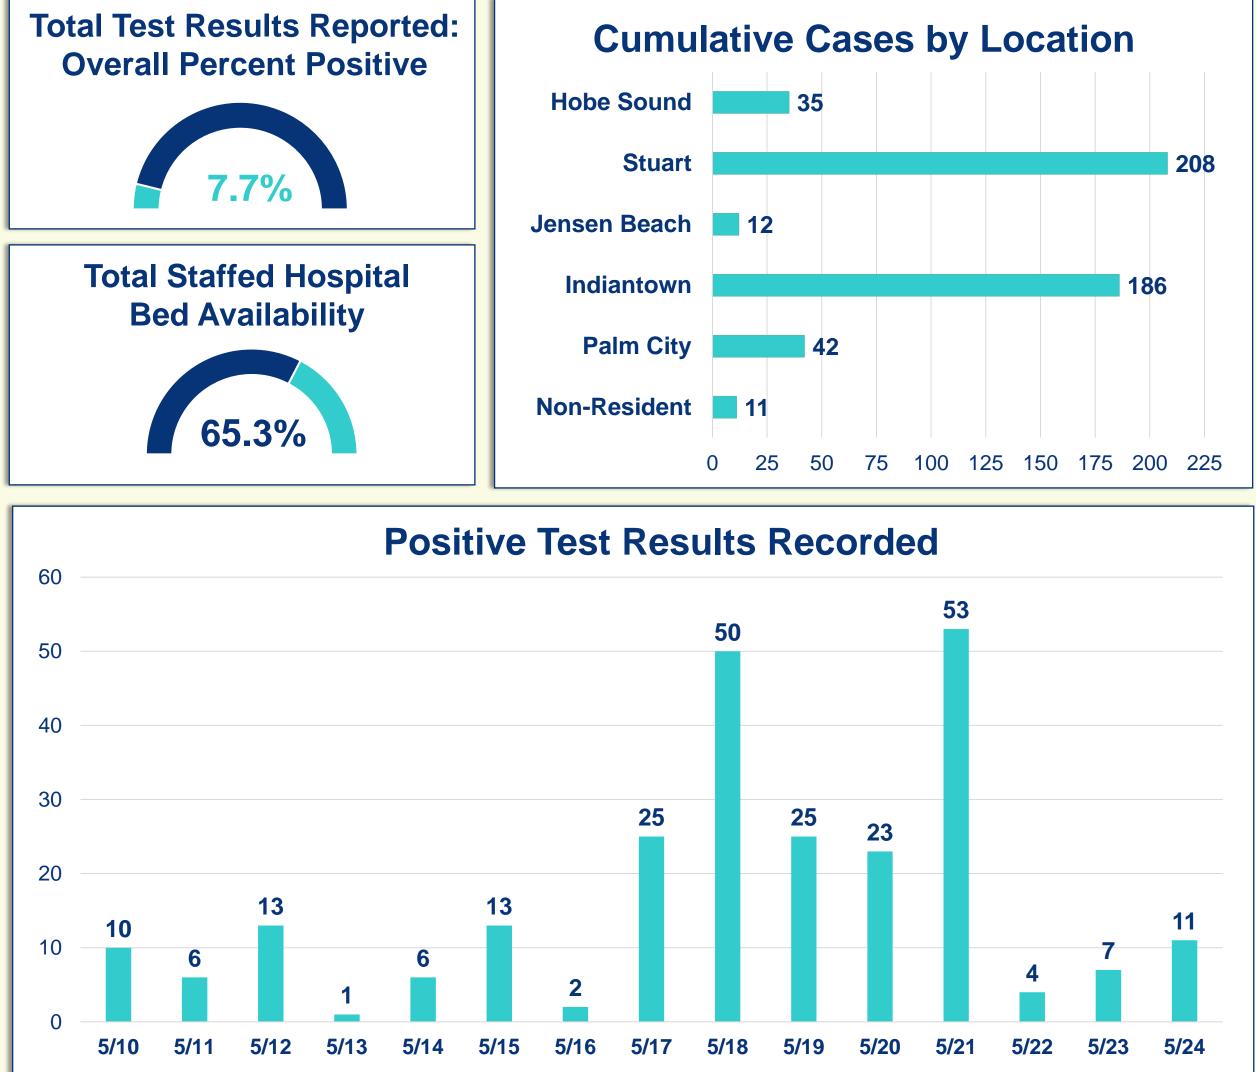

## **Cumulative Case** Information

**Positive Cases** | 494 **Negative Results | 5,878 Hospitalizations [71** Deaths 9