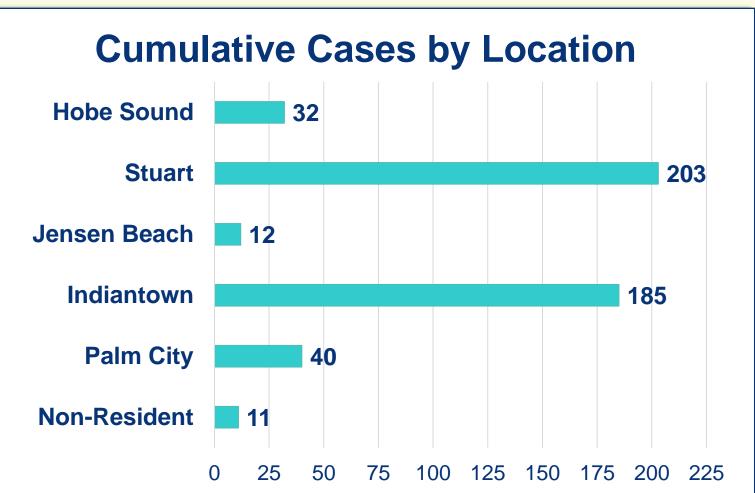

# **Cumulative Case Information**

Positive Cases | 483
Negative Results | 5,808
Hospitalizations | 69
Deaths | 9