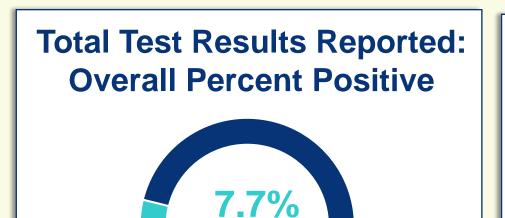

# **Cumulative Case Information**

Positive Cases | 483
Negative Results | 5,808
Hospitalizations | 69
Deaths | 9