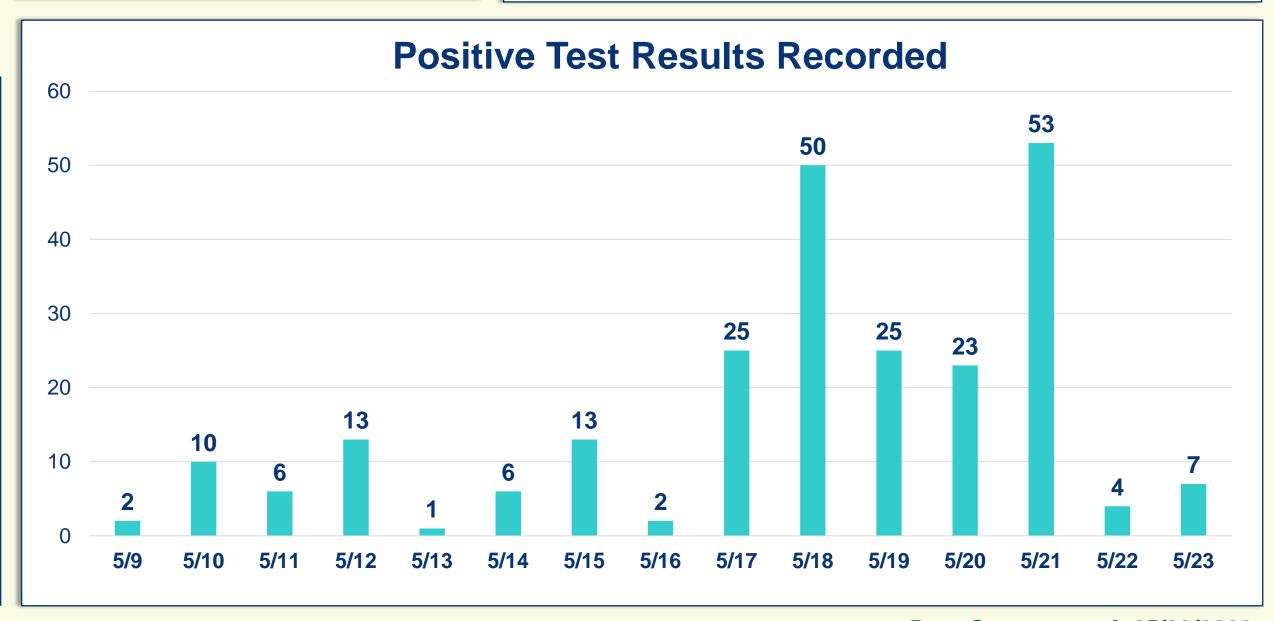

# **Cumulative Case Information**

Positive Cases | 483
Negative Results | 5,808
Hospitalizations | 69
Deaths | 9