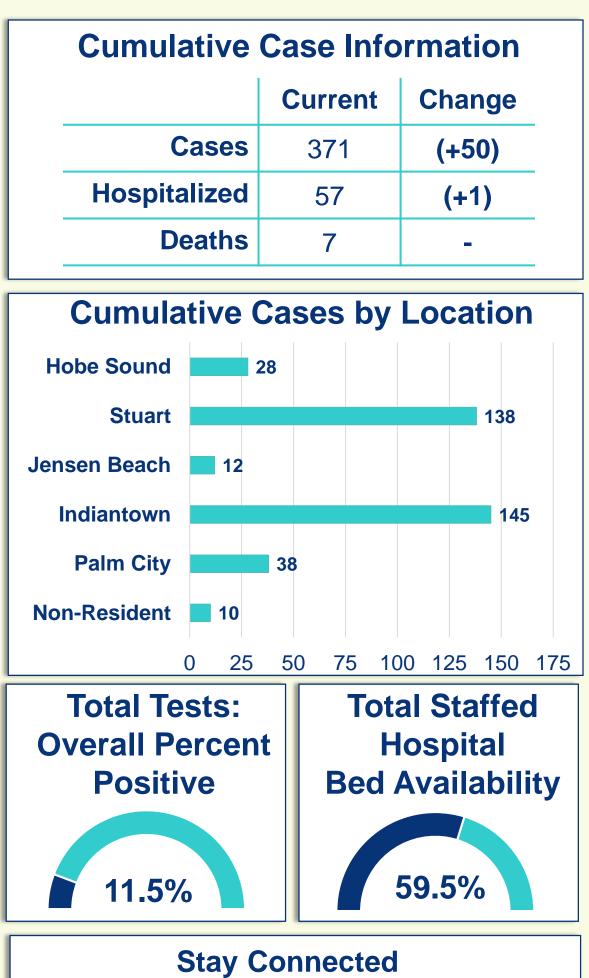

# MARTINITOGETHER PLANNING FOR OUR RECOVERY



Website: www.martin.fl.us/Coronavirus Data: www.martin.fl.us/COVID19Dashboard **Community Information Center:** 772-287-1652 | Monday-Friday, 8AM-5PM Call 2-1-1 if you need to talk to someone





Note: Data compiled through a historical look at the information provided by the Florida Department of Health COVID-19 dashboard and the Agency for Health Care Administration's Hospital Bed Capacity Dashboard. ACHA: ahca.myflorida.com/covid-19\_alerts.shtml FDOH: floridahealthcovid19.gov/#latest-stats



#### Data Current as of: 05/18/2020

# MARTINITOGETHER PLANNING FOR OUR RECOVERY



Data: www.martin.fl.us/COVID19Dashboard **Community Information Center:** 772-287-1652 | Monday-Friday, 8AM-5PM Call 2-1-1 if you need to talk to someone





Note: Data compiled through a historical look at the