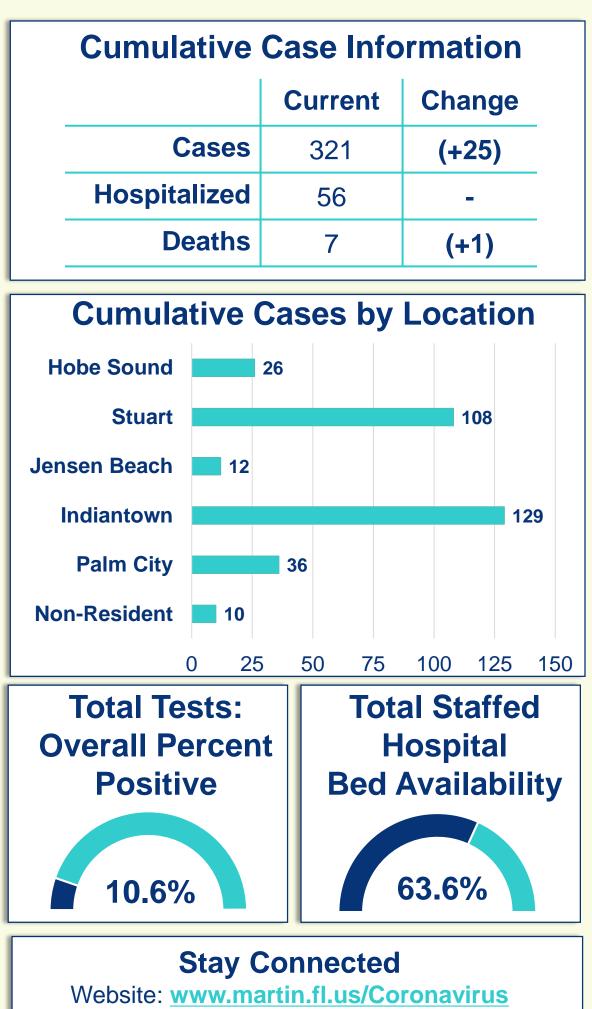

# MARTINITOGETHER PLANNING FOR OUR RECOVERY



Website: www.martin.fl.us/Coronavirus Data: www.martin.fl.us/COVID19Dashboard **Community Information Center:** 772-287-1652 | Monday-Friday, 8AM-5PM Call 2-1-1 if you need to talk to someone





Note: Data compiled through a historical look at the information provided by the Florida Department of Health COVID-19 dashboard and the Agency for Health Care Administration's Hospital Bed Capacity Dashboard. ACHA: ahca.myflorida.com/covid-19\_alerts.shtml FDOH: floridahealthcovid19.gov/#latest-stats



#### Data Current as of: 05/18/2020

# MARTINITOGETHER PLANNING FOR OUR RECOVERY



Data: www.martin.fl.us/COVID19Dashboard **Community Information Center:** 772-287-1652 | Monday-Friday, 8AM-5PM Call 2-1-1 if you need to talk to someone





Note: Data compiled through a historical look at the information provided by the Florida Department of Health COVID-19 dashboard and the Agency for Health Care Administration's Hospital Bed Capacity Dashboard. ACHA: ahca.myflorida.com/covid-19\_alerts.shtml FDOH: floridahealthcovid19.gov/#latest-stats



### Data Current as of: 05/17/2020

# MARTINITOGETHER PLANNING FOR OUR RECOVERY

| <b>Cumulative Case Information</b> |                |
|------------------------------------|----------------|
| Current                            | Change         |
| 296                                | (+2)           |
| 56