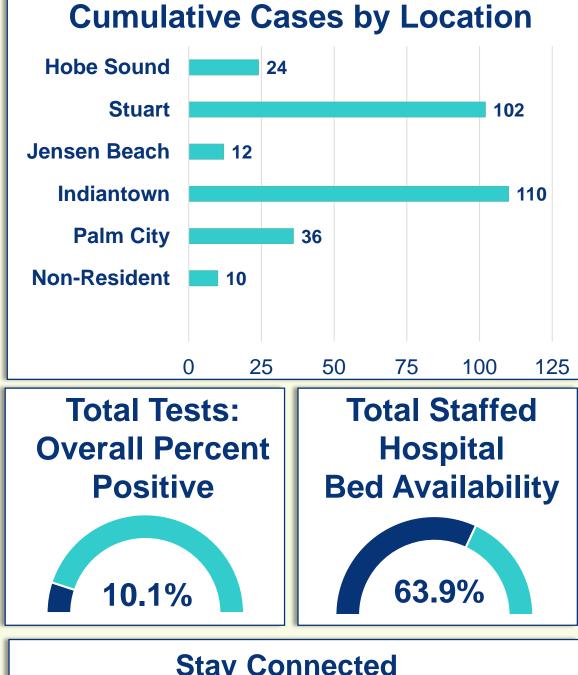

# MARTINITOGETHER PLANNING FOR OUR RECOVERY

| <b>Cumulative Case Information</b> |                |
|------------------------------------|----------------|
| Current                            | Change         |
| 296                                | (+2)           |
| 56                                 | (+1)           |
| 6                                  | -              |
|                                    | Current<br>296 |