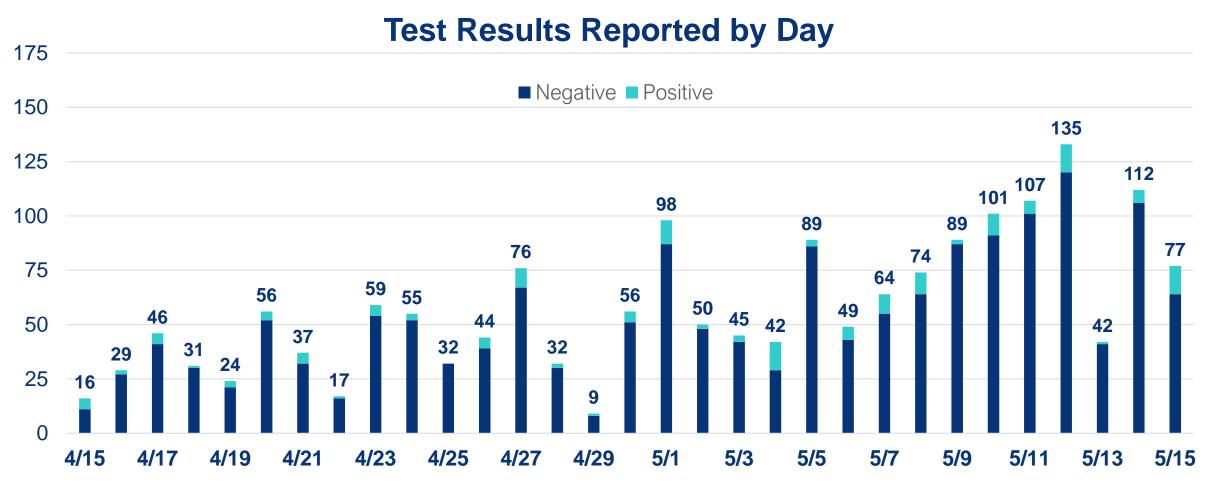

** 772-287-1652 | Monday-Friday, 8AM-5PM Call 2-1-1 if you need to talk to someone





Note: Data compiled through a historical look at the information provided by the Florida Department of Health COVID-19 dashboard and the Agency for Health Care Administration's Hospital Bed Capacity Dashboard. FDOH: floridahealthcovid19.gov/#latest-stats ACHA: ahca.myflorida.com/covid-19\_alerts.shtml



#### Data Current as of: 05/16/2020

# MARTIN TOGETHER PLANNING FOR OUR RECOVERY

#### **Cumulative Case Information** Current Change Cases 294 (+13) Hospitalized (+6) 55 **Deaths** 6



### **Stay Connected**

Website: www.martin.fl.us/Coronavirus Data: www.martin.fl.us/COVID19Dashboard **Community Information Center:** 772-287-1652 | Monday-Friday, 8AM-5PM Call 2-1-1 if you need to talk to someone





Note: Data compiled through a historical look at the information provided by the Florida Department of Health COVID-19 dashboard and the Agency for Health Care Administration's Hospital Bed Capacity Dashboard. ACHA: ahca.myflorida.com/covid-19\_alerts.shtml FDOH: floridahealthcovid19.gov/#latest-stats



#### Data Current as of: 05/15/2020