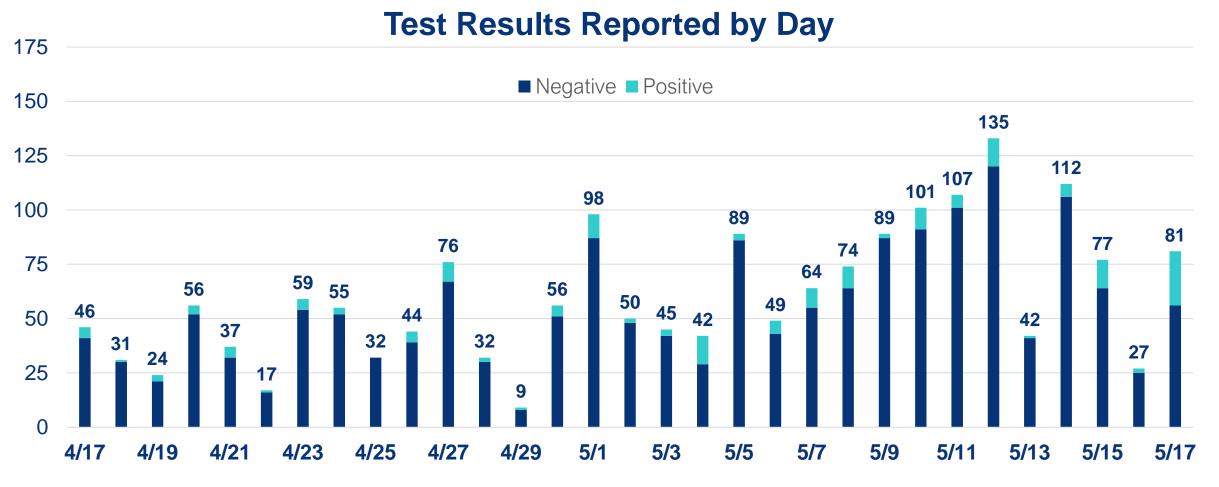

# MARTINITOGETHER PLANNING FOR OUR RECOVERY



Website: www.martin.fl.us/Coronavirus Data: www.martin.fl.us/COVID19Dashboard **Community Information Center:** 772-287-1652 | Monday-Friday, 8AM-5PM Call 2-1-1 if you need to talk to someone





Note: Data compiled through a historical look at the information provided by the Florida Department of Health COVID-19 dashboard and the Agency for Health Care Administration's Hospital Bed Capacity Dashboard. ACHA: ahca.myflorida.com/covid-19\_alerts.shtml FDOH: floridahealthcovid19.gov/#latest-stats



#### Data Current as of: 05/18/2020

# MARTINITOGETHER PLANNING FOR OUR RECOVERY



Data: www.martin.fl.us/COVID19Dashboard **Community Information Center:** 772-287-1652 | Monday-Friday, 8AM-5PM Call 2-1-1 if you need to talk to someone





Note: Data compiled through a historical look at the information provided by the Florida Department of Health COVID-19 dashboard and the Agency for Health Care Administration's Hospital Bed Capacity Dashboard. ACHA: ahca.myflorida.com/covid-19\_alerts.shtml FDOH: floridahealthcovid19.gov/#latest-stats



### Data Current as of: 05/17/2020

# MARTINITOGETHER PLANNING FOR OUR RECOVERY

| <b>Cumulative Case Information</b> |                |
|------------------------------------|----------------|
| Current                            | Change         |
| 296                                | (+2)           |
| 56                                 | (+1)           |
| 6                                  | -              |
|                                    | Current<br>296 |



### **Stay Conne