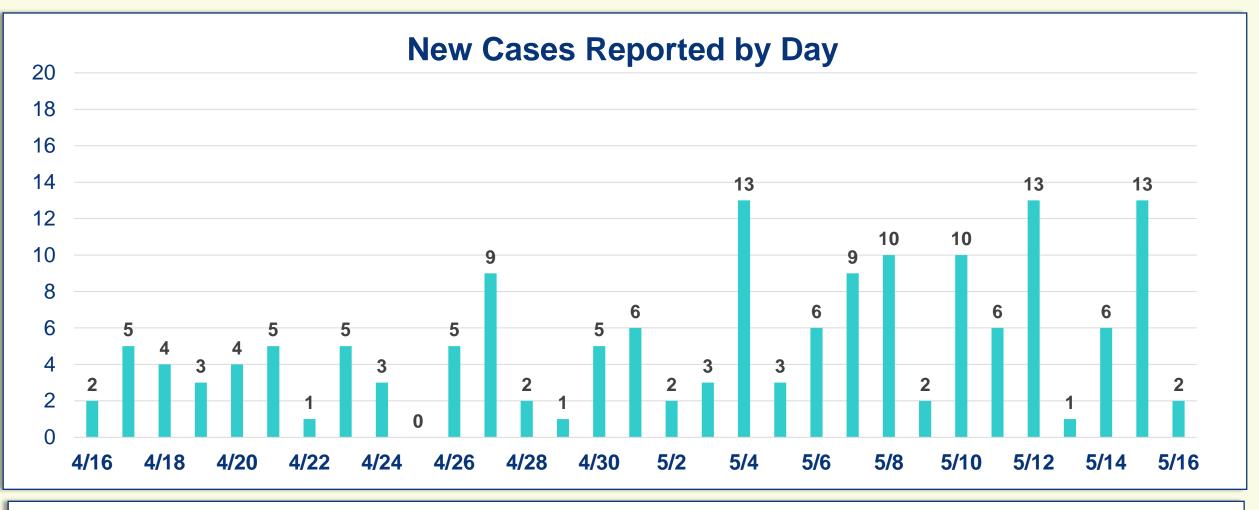

Dashboard. ACHA: ahca.myflorida.com/covid-19\_alerts.shtml FDOH: floridahealthcovid19.gov/#latest-stats



### Data Current as of: 05/17/2020

# MARTINITOGETHER PLANNING FOR OUR RECOVERY

| <b>Cumulative Case Information</b> |                |
|------------------------------------|----------------|
| Current                            | Change         |
| 296                                | (+2)           |
| 56                                 | (+1)           |
| 6                                  | -              |
|                                    | Current<br>296 |



### **Stay Connected**

Website: www.martin.fl.us/Coronavirus Data: www.martin.fl.us/COVID19Dashboard **Community Information Center:** 772-287-1652 | Monday-Friday, 8AM-5PM Call 2-1-1 if you need to talk to someone





Note: Data compiled through a historical look at the information provided by the Florida Department of Health COVID-19 dashboard and the Agency for Health Care Administration's Hospital Bed Capacity Dashboard. FDOH: floridahealthcovid19.gov/#latest-stats ACHA: ahca.myflorida.com/covid-19\_alerts.shtml



#### Data Current as of: 05/16/2020

# MARTIN TOGETHER PLANNING FOR OUR RECOVERY

#### **Cumulative Case Information** Current Change Cases 294 (+13) Hospitalized (+6) 55 **Deaths** 6



### **Stay Connected**

Website: www.martin.fl.us/Coronavirus Data: www.martin.fl.us/COVID19Dashboard **Community Information Center:** 772-287-1652 | Monday-Friday, 8AM-5PM Call 2-1-1 if you need to talk to someone





Note: Data compiled through a historical look at the information provided by the F