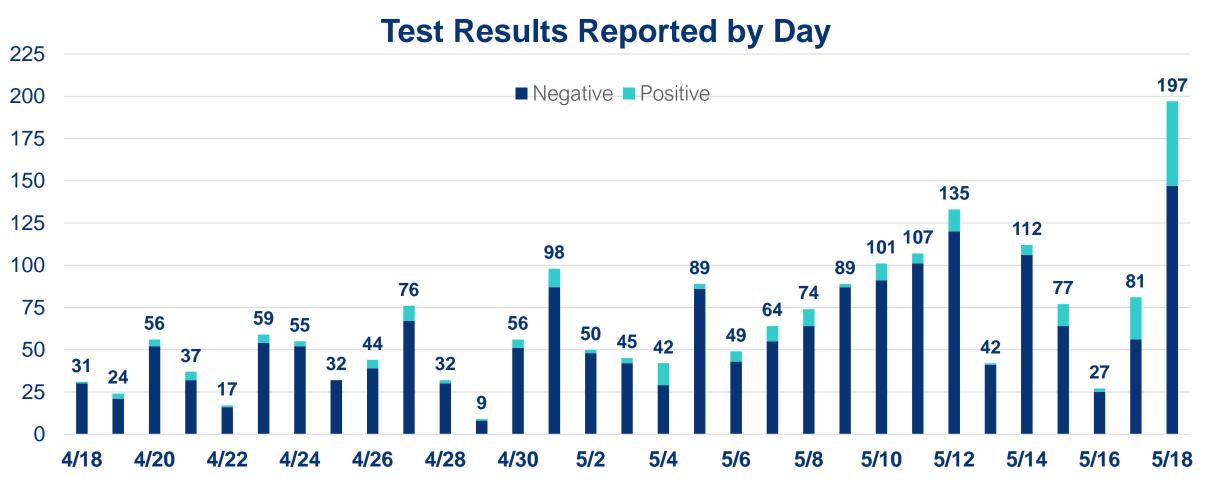

# MARTINITOGETHER PLANNING FOR OUR RECOVERY



Website: www.martin.fl.us/Coronavirus Data: www.martin.fl.us/COVID19Dashboard **Community Information Center:** 772-287-1652 | Monday-Friday, 8AM-5PM Call 2-1-1 if you need to talk to someone





Note: Data compiled through a historical look at the information provided by the Florida Department of Health COVID-19 dashboard and the Agency for Health Care Administration's Hospital Bed Capacity Dashboard. ACHA: ahca.myflorida.com/covid-19\_alerts.shtml FDOH: floridahealthcovid19.gov/#latest-stats



#### Data Current as of: 05/18/2020

# MARTINITOGETHER PLANNING FOR OUR RECOVERY



Data: www.martin.fl.us/COVID19Dashboard **Community Information Center:** 772-287-1652 | Monday-Friday, 8AM-5PM Call 2-1-1 if you need to talk to someone





Note: Data compiled through a historical look at the information provided by the Florida Department of Health COVID-19 dashboard and the Agency for Health Care Administration's Hospital Bed Capacity Dashboard. ACHA: ahca.myflorida.com/covid-19\_aler