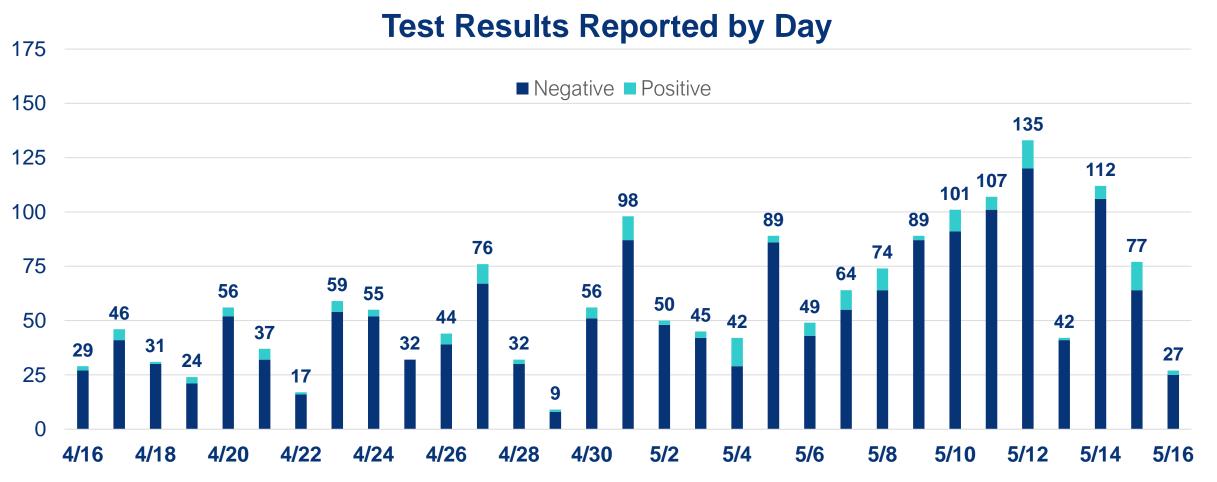

shboard. ACHA: ahca.myflorida.com/covid-19\_alerts.shtml FDOH: floridahealthcovid19.gov/#latest-stats



### Data Current as of: 05/17/2020

# MARTINITOGETHER PLANNING FOR OUR RECOVERY

| <b>Cumulative Case Information</b> |                |
|------------------------------------|----------------|
| Current                            | Change         |
| 296                                | (+2)           |
| 56                                 | (+1)           |
| 6                                  | -              |
|                                    | Current<br>296 |



### **Stay Connected**

Website: www.martin.fl.us/Coronavirus Data: www.martin.fl.us/COVID19Dashboard **Community Information Center:** 772-287-1652 | Monday-Friday, 8AM-5PM Call 2-1-1 if you need to talk to someone





Note: Data compiled through a historical look at the information provided by the Florida Department of Health COVID-19 dashboard and the Agency for Health Care Administration's Hospital Bed Capacity Dashboard. FDOH: floridahealthcovid19.gov/#latest-stats ACHA: ahca.myflorida.com/covid-19\_alerts.shtml



#### Data Current as of: 05/16/2020

# MARTIN TOGETHER PLANNING FOR OUR RECOVERY

#### **Cumulative Case Information** Current Change Cases 294 (+13) Hospitalized (+6) 55 **Deaths** 6



### **Stay Connected**

Website: www.martin.fl.us/Coronavirus Data: www.martin.fl.us/COVID19Dashboard **Community Information Center:** 772-287-1652 | Monday-Friday, 8AM-5PM Call 2-1-1 if you need to talk to someone





Note: Data compiled through a historical look at the information provided by the Flo