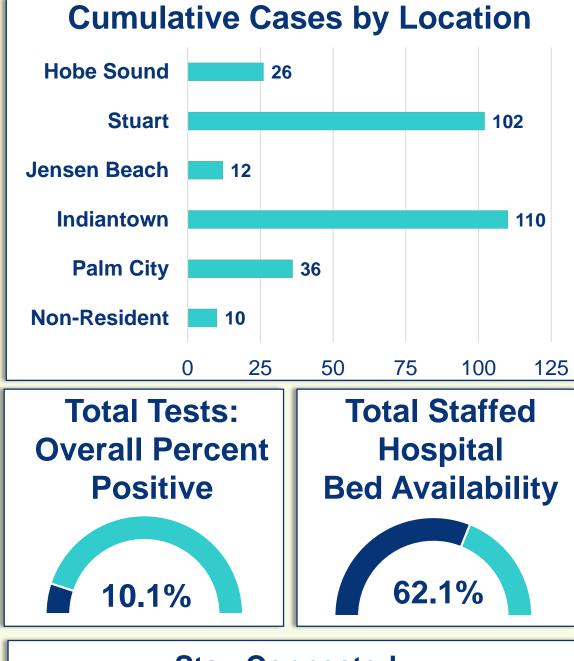

alk to someone





Note: Data compiled through a historical look at the information provided by the Florida Department of Health COVID-19 dashboard and the Agency for Health Care Administration's Hospital Bed Capacity Dashboard. ACHA: ahca.myflorida.com/covid-19\_alerts.shtml FDOH: floridahealthcovid19.gov/#latest-stats



### Data Current as of: 05/17/2020

# MARTINITOGETHER PLANNING FOR OUR RECOVERY

| <b>Cumulative Case Information</b> |                |
|------------------------------------|----------------|
| Current                            | Change         |
| 296                                | (+2)           |
| 56                                 | (+1)           |
| 6                                  | -              |
|                                    | Current<br>296 |



### **Stay Connected**

Website: www.martin.fl.us/Coronavirus Data: www.martin.fl.us/COVID19Dashboard **Community Information Center:** 772-287-1652 | Monday-Friday, 8AM-5PM Call 2-1-1 if you need to talk to someone





Note: Data compiled through a historical look at the information provided by the Florida Department of Health COVID-19 dashboard and the Agency for Health Care Administration's Hospital Bed Capacity Dashboard. FDOH: floridahealthcovid19.gov/#latest-stats ACHA: ahca.myflorida.com/covid-19\_alerts.shtml



#### Data Current as of: 05/16/2020

# MARTIN TOGETHER PLANNING FOR OUR RECOVERY

#### **Cumulative Case Information** Current Change Cases 294 (+13) Hospitalized (+6) 55 **Deaths** 6



### **Stay Connected**

Website: www.martin.fl.us/Coronavirus Data: www.martin.fl.us