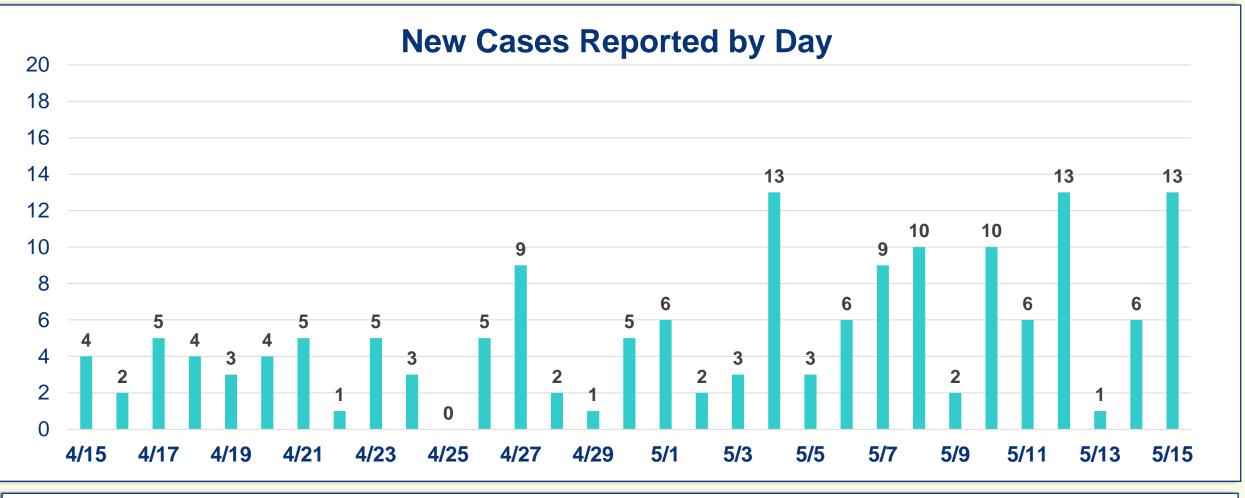

r:** 772-287-1652 | Monday-Friday, 8AM-5PM Call 2-1-1 if you need to talk to someone





Note: Data compiled through a historical look at the information provided by the Florida Department of Health COVID-19 dashboard and the Agency for Health Care Administration's Hospital Bed Capacity Dashboard. FDOH: floridahealthcovid19.gov/#latest-stats ACHA: ahca.myflorida.com/covid-19\_alerts.shtml



#### Data Current as of: 05/16/2020

# MARTIN TOGETHER PLANNING FOR OUR RECOVERY

#### **Cumulative Case Information** Current Change Cases 294 (+13) Hospitalized (+6) 55 **Deaths** 6



### **Stay Connected**

Website: www.martin.fl.us/Coronavirus Data: www.martin.fl.us/COVID19Dashboard **Community Information Center:** 772-287-1652 | Monday-Friday, 8AM-5PM Call 2-1-1 if you need to talk to someone





Note: Data compiled through a historical look at the information provided by the Florida Department of Health COVID-19 dashboard and the Agency for Health Care Administration's Hospital Bed Capacity Dashboard. ACHA: ahca.myflorida.com/covid-19\_alerts.shtml FDOH: floridahealthcovid19.gov/#latest-stats



#### Data Current as of: 05/15/2020