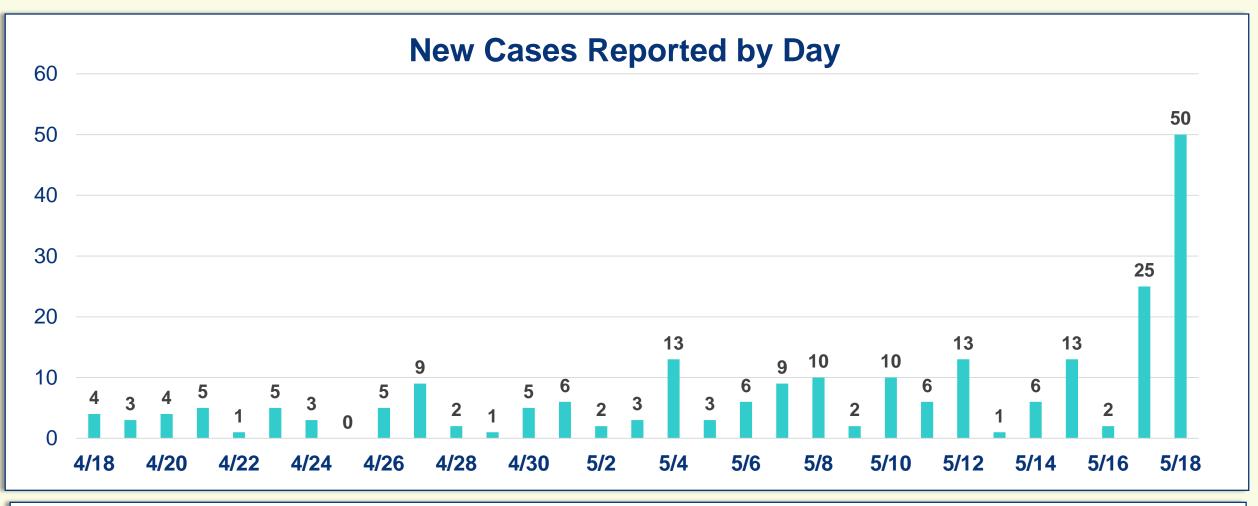

# MARTINITOGETHER PLANNING FOR OUR RECOVERY



Website: www.martin.fl.us/Coronavirus Data: www.martin.fl.us/COVID19Dashboard **Community Information Center:** 772-287-1652 | Monday-Friday, 8AM-5PM Call 2-1-1 if you need to talk to someone





Note: Data compiled through a historical look at the information provided by the Florida Department of Health COVID-19 dashboard and the Agency for Health Care Administration's Hospital Bed Capacity Dashboard. ACHA: ahca.myflorida.com/covid-19\_alerts.shtml FDOH: floridahealthcovid19.gov/#latest-stats



#### Data Current as of: 05/18/2020

# MARTINITOGETHER PLANNING FOR OUR RECOVERY



Data: www.martin.fl.us/COVID19Dashboard **Community Information Center:** 772-287-1652 | Monday-Friday, 8AM-5PM Call 2-1-1 if you need to talk to someone





Note: Data compiled through a historical look at the information provided by the Florida Department of Health COVID-19 dashboard and the Agency for Health Care Administration's Hospital Bed Capacity Dashboard. ACHA: ahca.myflorida.com/covid-19\_al