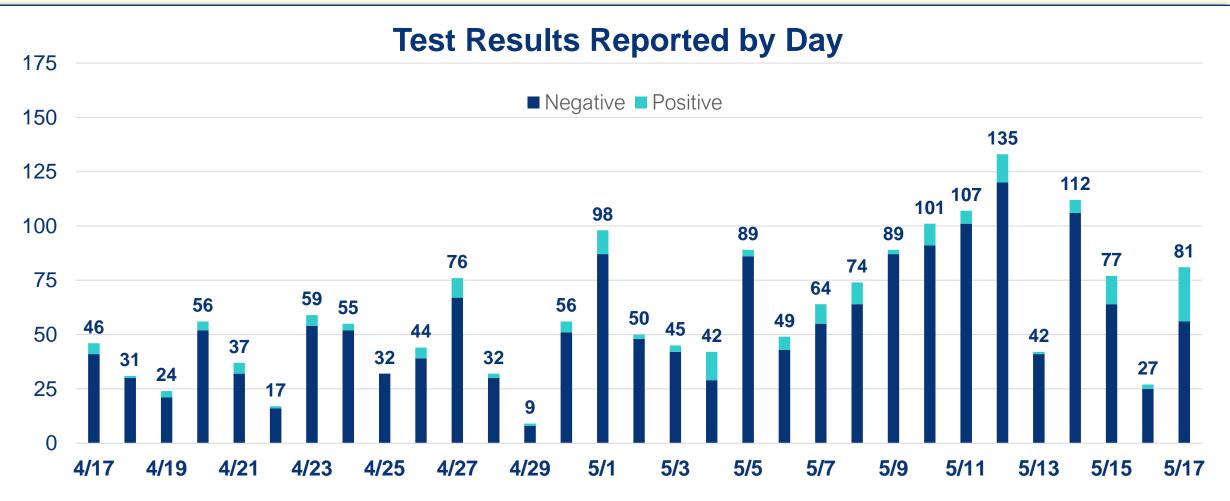

# MARTIN TOGETHER PLANNING FOR OUR RECOVERY



### **Cumulative Case Information**

|              | Current | Change |
|--------------|---------|--------|
| Cases        | 321     | (+25)  |
| Hospitalized | 56      | -      |
| Deaths       | 7       | (+1)   |



### Total Tests: Overall Percent Positive



## Total Staffed Hospital Bed Availability



### **Stay Connected**

Website: <a href="www.martin.fl.us/Coronavirus">www.martin.fl.us/Coronavirus</a>
Data: <a href="www.martin.fl.us/COVID19Dashboard">www.martin.fl.us/COVID19Dashboard</a>

Community Information Center: 772-287-1652 | Monday-Friday, 8AM-5PM Call 2-1-1 if you need to talk to someone





**Note:** Data compiled through a historical look at the information provided by the Florida Department of Health COVID-19 dashboard and the Agency for Health Care Administration's Hospital Bed Capacity Dashboard.

FDOH: floridahealthcovid19.gov/#latest-stats ACHA: ahca.myflorida.com/covid-19\_alerts.shtml