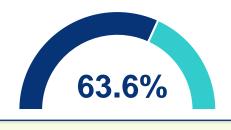

# MARTIN TOGETHER PLANNING FOR OUR RECOVERY



### **Cumulative Case Information**

|              | Current | Change |
|--------------|---------|--------|
| Cases        | 321     | (+25)  |
| Hospitalized | 56      | -      |
| Deaths       | 7       | (+1)   |



### Total Tests: Overall Percent Positive



## Total Staffed Hospital Bed Availability



### **Stay Connected**

Website: <a href="www.martin.fl.us/Coronavirus">www.martin.fl.us/Coronavirus</a>
Data: <a href="www.martin.fl.us/COVID19Dashboard">www.martin.fl.us/COVID19Dashboard</a>

Community Information Center: 772-287-1652 | Monday-Friday, 8AM-5PM Call 2-1-1 if you need to talk to someone





**Note:** Data compiled through a historical look at the information provided by the Florida Department of Health COVID-19 dashboard and the Agency for Health Care Administration's Hospital Bed Capacity Dashboard.

FDOH: floridahealthcovid19.gov/#latest-stats ACHA: ahca.myflorida.com/covid-19\_alerts.shtml