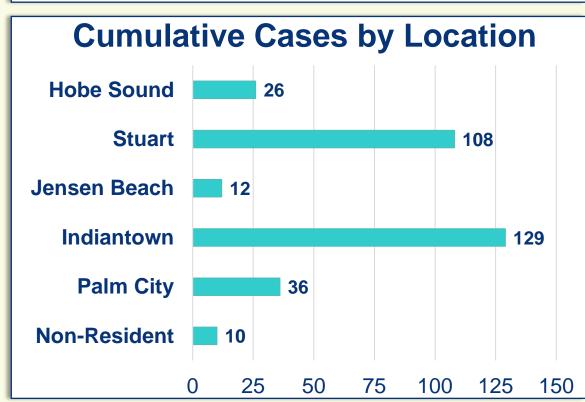

### **Cumulative Case Information**

|              | Current | Change |
|--------------|---------|--------|
| Cases        | 321     | (+25)  |
| Hospitalized | 56      | -      |
| Deaths       | 7       | (+1)   |