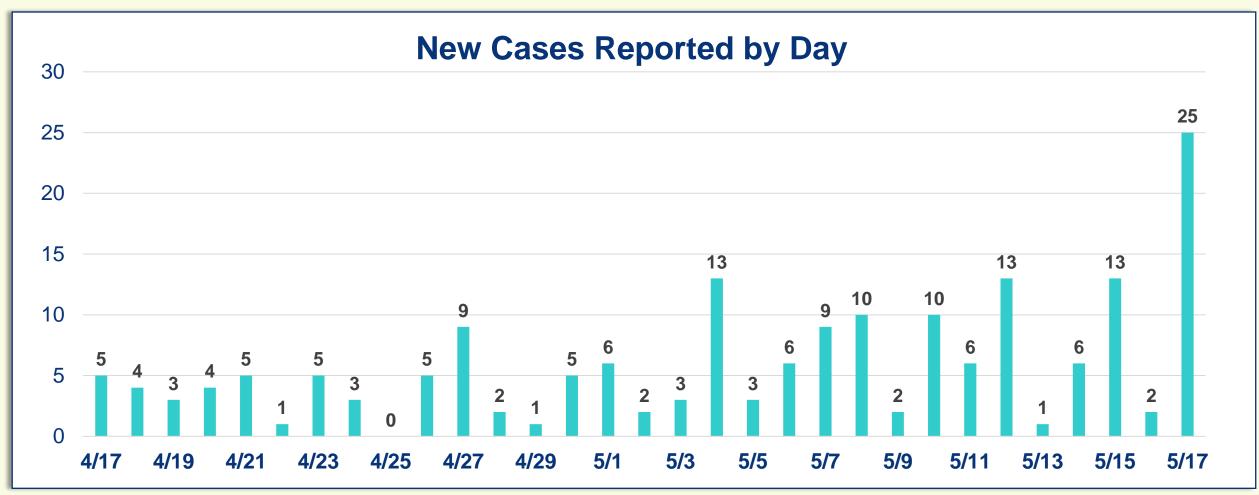

### **Cumulative Case Information**

|              | Current | Change |
|--------------|---------|--------|
| Cases        | 321     | (+25)  |
| Hospitalized | 56      | -      |
| Deaths       | 7       | (+1)   |