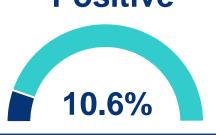

# MARTIN TOGETHER PLANNING FOR OUR RECOVERY



### **Cumulative Case Information**

|              | Current | Change |
|--------------|---------|--------|
| Cases        | 321     | (+25)  |
| Hospitalized | 56      | -      |
| Deaths       | 7       | (+1)   |



### Total Tests: Overall Percent Positive



## Total Staffed Hospital Bed Availability



### **Stay Connected**

Website: <a href="www.martin.fl.us/Coronavirus">www.martin.fl.us/Coronavirus</a>
Data: <a href="www.martin.fl.us/COVID19Dashboard">www.martin.fl.us/COVID19Dashboard</a>

Community Information Center: 772-287-1652 | Monday-Friday, 8AM-5PM Call 2-1-1 if you need to talk to someone





**Note:** Data compiled through a historical look at the information provided by the Florida Department of Health COVID-19 dashboard and the Agency for Health Care Administration's Hospital Bed Capacity Dashboard.

FDOH: floridahealthcovid19.gov/#latest-stats ACHA: ahca.myflorida.com/covid-19\_alerts.shtml