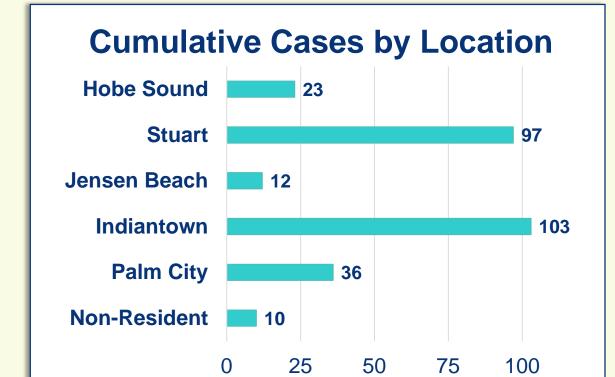

#### **Cumulative Case Information**

|              | Current | Change |
|--------------|---------|--------|
| Cases        | 281     | (+6)   |
| Hospitalized | 49      | -      |
| Deaths       | 6       | -      |