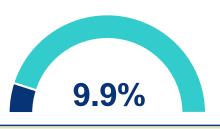

# MARTIN TOGETHER PLANNING FOR OUR RECOVERY



#### **Cumulative Case Information**

|              | Current | Change |
|--------------|---------|--------|
| Cases        | 281     | (+6)   |
| Hospitalized | 49      | -      |
| Deaths       | 6       | -      |



### Total Tests: Overall Percent Positive



## Total Staffed Hospital Bed Availability



### **Stay Connected**

Website: <a href="www.martin.fl.us/Coronavirus">www.martin.fl.us/CovID19Dashboard</a>
 Data: <a href="www.martin.fl.us/COVID19Dashboard">www.martin.fl.us/COVID19Dashboard</a>
 Community Information Center: <a href="mailto:772-287-1652">772-287-1652</a> | Monday-Friday, 8AM-5PM

Call 2-1-1 if you need to talk to someone





**Note:** Data compiled through a historical look at the information provided by the Florida Department of Health COVID-19 dashboard and the Agency for Health Care Administration's Hospital Bed Capacity Dashboard. FDOH: floridahealthcovid19.gov/#latest-stats

ACHA: ahca.myflorida.com/covid-19\_alerts.shtml

**Data Current as of: 05/14/2020**