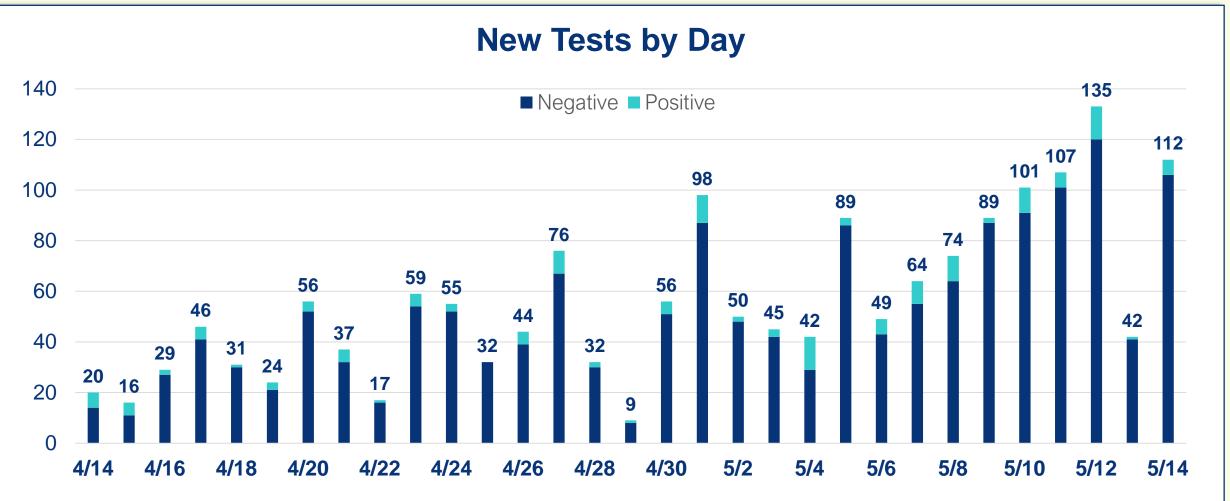

#### **Cumulative Case Information**

|              | Current | Change |
|--------------|---------|--------|
| Cases        | 281     | (+6)   |
| Hospitalized | 49      | -      |
| Deaths       | 6       | -      |

### Total Tests: Overall Percent Positive