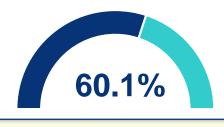

# MARTIN TOGETHER PLANNING FOR OUR RECOVERY



#### **Cumulative Case Information**

|              | Current | Change |
|--------------|---------|--------|
| Cases        | 281     | (+6)   |
| Hospitalized | 49      | -      |
| Deaths       | 6       | -      |



### Total Tests: Overall Percent Positive



## Total Staffed Hospital Bed Availability



### **Stay Connected**

Website: <a href="www.martin.fl.us/Coronavirus">www.martin.fl.us/CovID19Dashboard</a>
 Data: <a href="www.martin.fl.us/COVID19Dashboard">www.martin.fl.us/COVID19Dashboard</a>
 Community Information Center: <a href="mailto:772-287-1652">772-287-1652</a> | Monday-Friday, 8AM-5PM

Call 2-1-1 if you need to talk to someone





**Note:** Data compiled through a historical look at the information provided by the Florida Department of Health COVID-19 dashboard and the Agency for Health Care Administration's Hospital Bed Capacity Dashboard. FDOH: floridahealthcovid19.gov/#latest-stats

ACHA: ahca.myflorida.com/covid-19\_alerts.shtml

**Data Current as of: 05/14/2020**