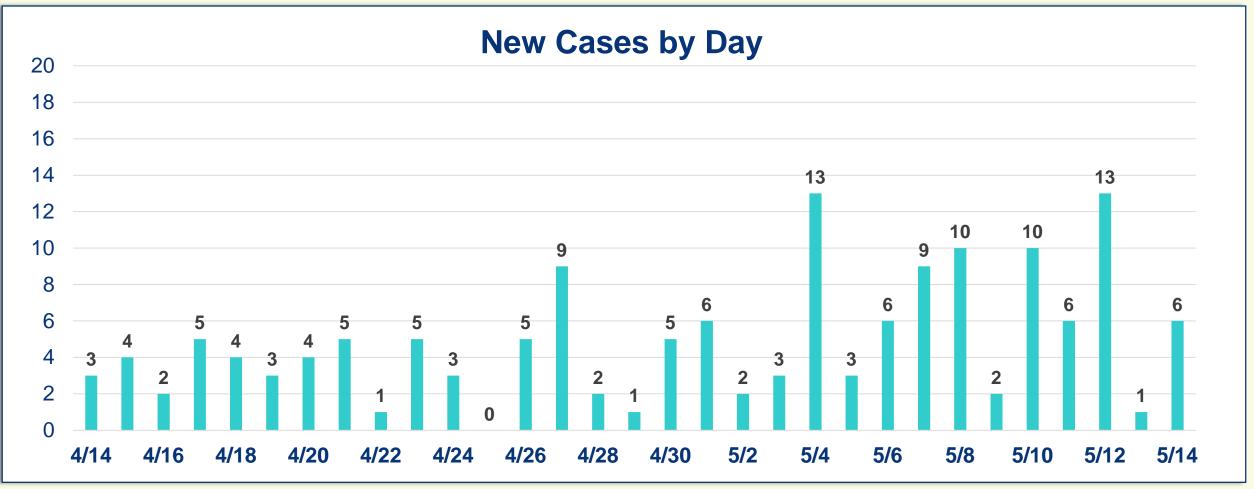

#### **Cumulative Case Information**

|              | Current | Change |
|--------------|---------|--------|
| Cases        | 281     | (+6)   |
| Hospitalized | 49      | -      |
| Deaths       | 6       | -      |