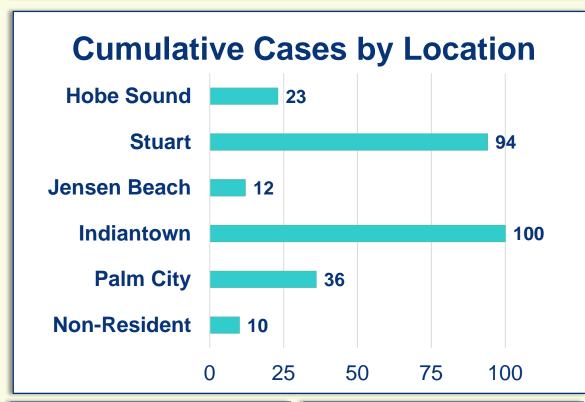

## **Cumulative Case Information**

|              | Current | Change |
|--------------|---------|--------|
| Cases        | 275     | (+1)   |
| Hospitalized | 49      | -      |
| Deaths       | 6       | -      |