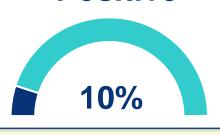

## **Cumulative Case Information**

|              | Current | Change |
|--------------|---------|--------|
| Cases        | 275     | (+1)   |
| Hospitalized | 49      | -      |
| Deaths       | 6       | -      |