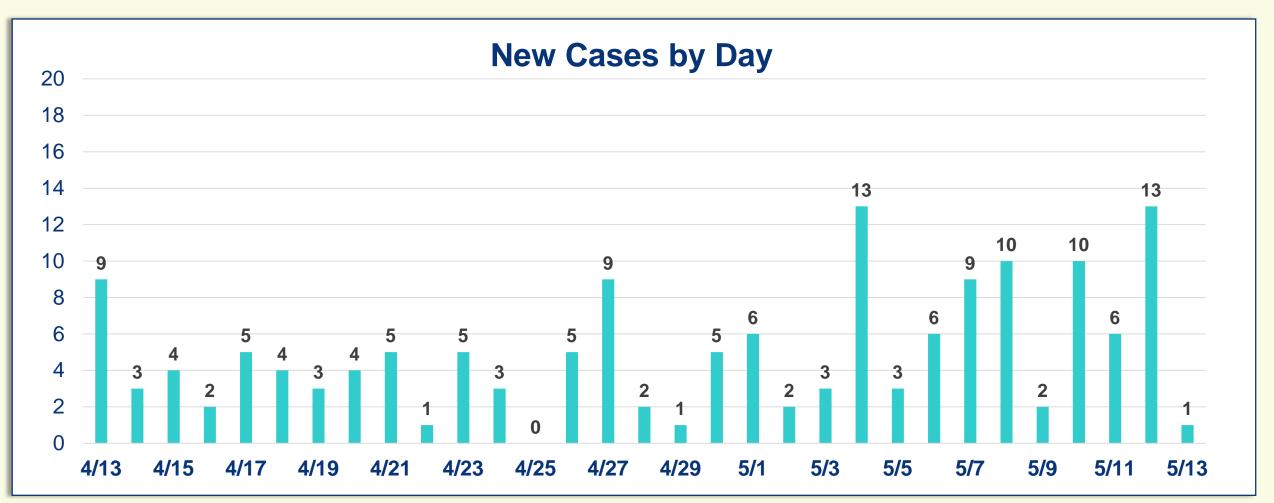

## **Cumulative Case Information**

|              | Current | Change |
|--------------|---------|--------|
| Cases        | 275     | (+1)   |
| Hospitalized | 49      | -      |
| Deaths       | 6       | -      |