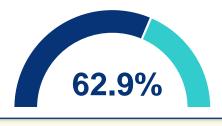

## MARTIN TOGETHER PLANNING FOR OUR RECOVERY



## **Cumulative Case Information**

|              | Current | Change |
|--------------|---------|--------|
| Cases        | 275     | (+1)   |
| Hospitalized | 49      | -      |
| Deaths       | 6       | -      |







## Total Staffed Hospital Bed Availability



## **Stay Connected**

Website: <a href="www.martin.fl.us/Coronavirus">www.martin.fl.us/CovID19Dashboard</a>
 Data: <a href="www.martin.fl.us/COVID19Dashboard">www.martin.fl.us/CovID19Dashboard</a>
 Community Information Center:

772-287-1652 | Monday-Friday, 8AM-5PM
 Call 2-1-1 if you need to talk to someone





**Note:** Data compiled through a historical look at the information provided by the Florida Department of Health COVID-19 dashboard and the Agency for Health Care Administration's Hospital Bed Capacity Dashboard. FDOH: floridahealthcovid19.gov/#latest-stats

ACHA: ahca.myflorida.com/covid-19\_alerts.shtml

**Data Current as of: 05/13/2020**