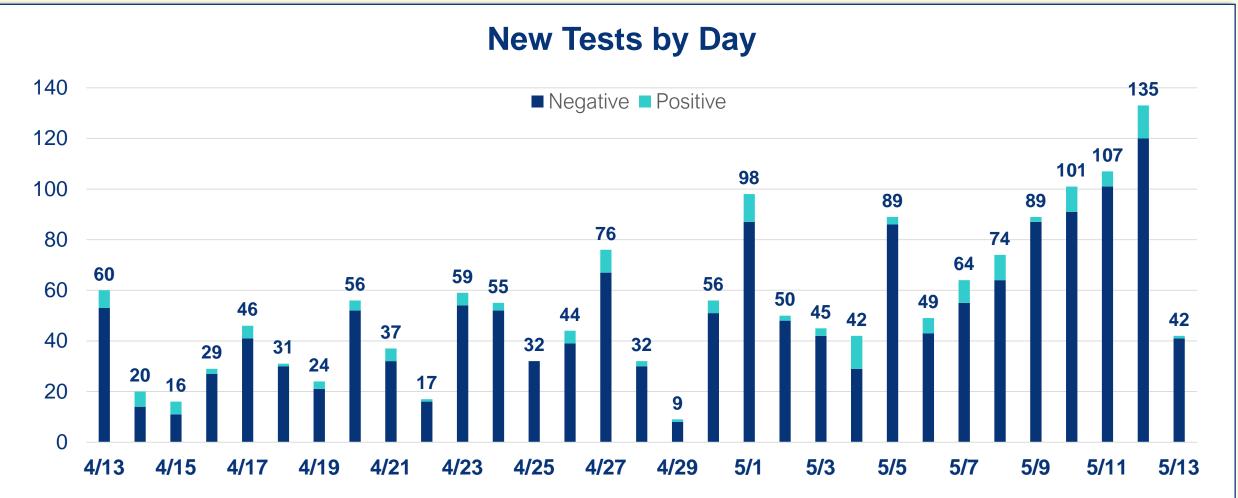

## **Cumulative Case Information**

|              | Current | Change |
|--------------|---------|--------|
| Cases        | 275     | (+1)   |
| Hospitalized | 49      | -      |
| Deaths       | 6       | -      |