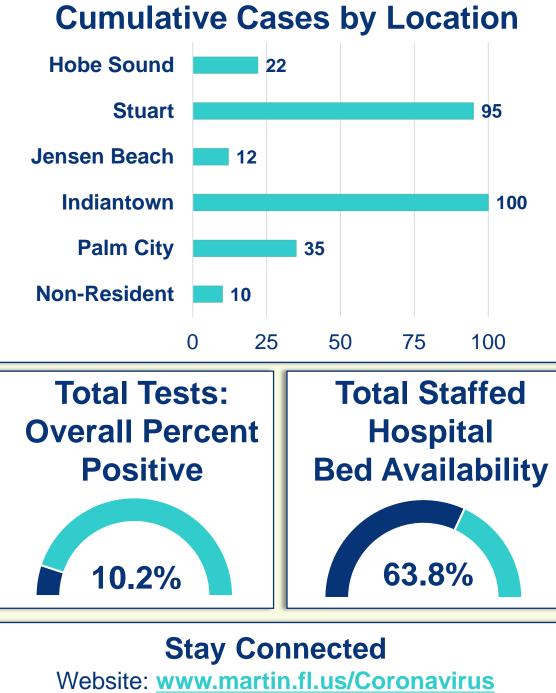

## MARTINITOGETHER PLANNING FOR OUR RECOVERY

| <b>Cumulative Case Information</b> |         |        |
|------------------------------------|---------|--------|
|                                    | Current | Change |
| Cases                              | 274     | (+13)  |
| Hospitalized                       | 49      | (+2)   |
| Deaths                             | 6       | -      |

Data: www.martin.fl.us/COVID19Dashboard **Community Information Center:** 772-287-1652 | Monday-Friday, 8AM-5PM Call 2-1-1 if you need to talk to someone

Note: Data compiled through a historical look at the information provided by the Florida Department of Health COVID-19 dashboard and the Agency for Health Care Administration's Hospital Bed Capacity Dashboard. ACHA: ahca.myflorida.com/covid-19\_alerts.shtml FDOH: floridahealthcovid19.gov/#latest-stats

## Data Current as of: 05/12/2020