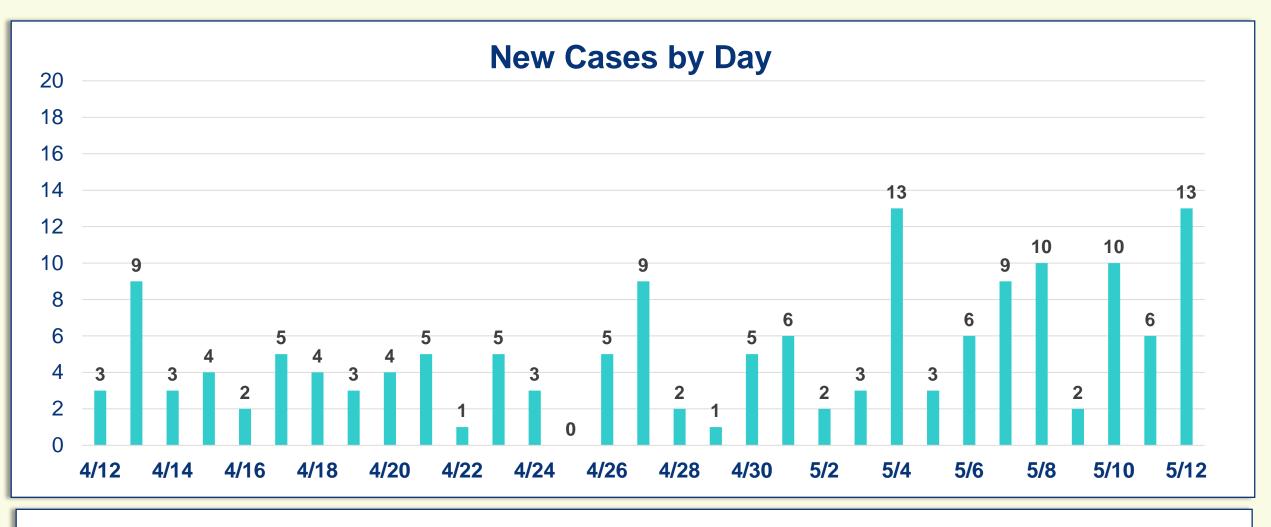

## MARTINITOGETHER PLANNING FOR OUR RECOVERY

| <b>Cumulative Case Information</b> |         |        |
|------------------------------------|---------|--------|
|                                    | Current | Change |
| Cases                              | 274     | (+13)  |
| Hospitalized                       | 49      | (+2)   |
| Deaths                             | 6       | -      |

Data: www.martin.fl.us/COVID19Dashboard **Community Information Center:** 772-287-1652 | Monday-Friday, 8AM-5PM Call 2-1-1 if you need to talk to someone

Note: Data compiled through a historical look at the information provided by the Florida Department of Health COVID-19 dashboard and the Agency for Health Care Administration's Hospital Bed Capacity Dashboard. ACHA: ahca.myflorida.com/covid-19\_alerts.shtml FDOH: floridahealthcovid19.gov/#latest-stats

## Data Current as of: 05/12/2020