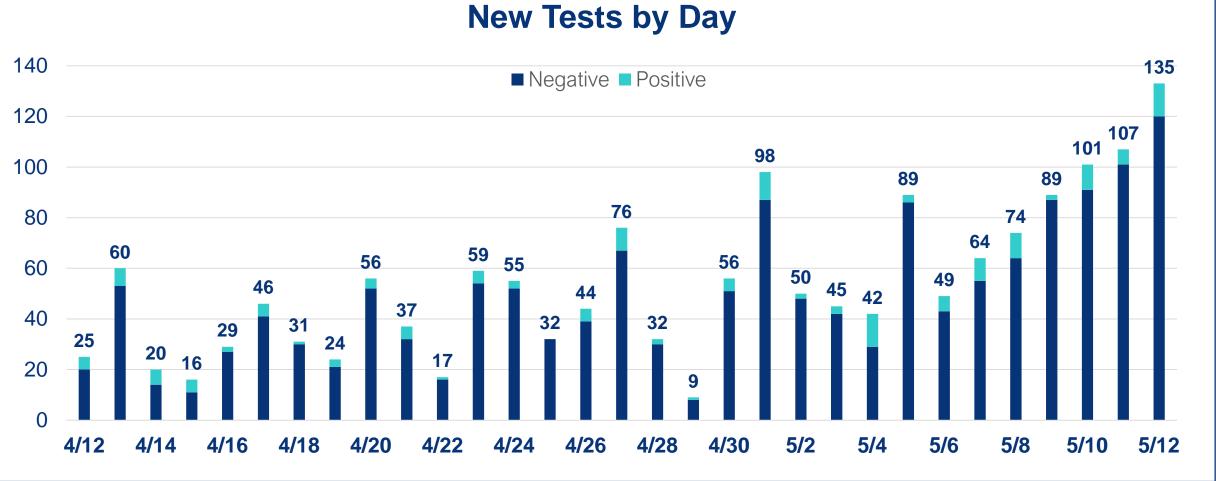

## MARTINITOGETHER PLANNING FOR OUR RECOVERY

| <b>Cumulative Case Information</b> |         |        |
|------------------------------------|---------|--------|
|                                    | Current | Change |
| Cases                              | 274     | (+13)  |
| Hospitalized                       | 49      | (+2)   |
| Deaths                             | 6       | -      |

Data: www.martin.fl.us/COVID19Dashboard **Community Information Center:** 772-287-1652 | Monday-Friday, 8AM-5PM Call 2-1-1 if you need to talk to someone

Note: Data compiled through a historical look at the information provided by the Florida Department of Health COVID-19 dashboard and the Agency for Health Care Administration's Hospital Bed Capacity Dashboard. ACHA: ahca.myflorida.com/covid-19\_alerts.shtml FDOH: floridahealthcovid19.gov/#latest-stats

## Data Current as of: 05/12/2020