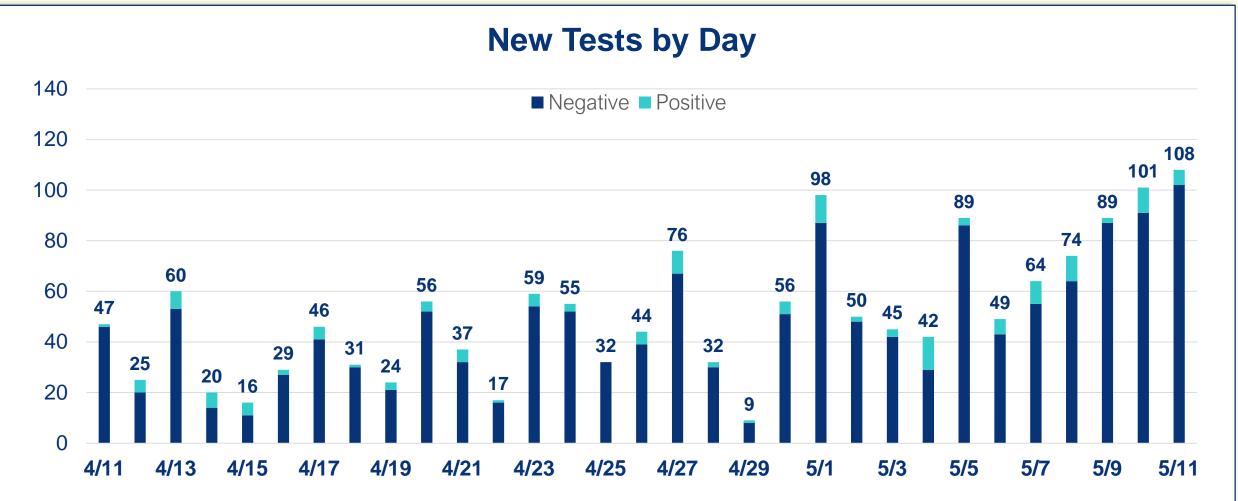

# MARTIN TOGETHER PLANNING FOR OUR RECOVERY



#### **Cumulative Case Information**

|              | Current | Change |
|--------------|---------|--------|
| Cases        | 261     | (+5)   |
| Hospitalized | 47      | (+2)   |
| Deaths       | 6       | -      |



### Total Tests: Overall Percent Positive



## Total Staffed Hospital Bed Availability



### **Stay Connected**

Website: <a href="www.martin.fl.us/Coronavirus">www.martin.fl.us/CovID19Dashboard</a>
 Data: <a href="www.martin.fl.us/COVID19Dashboard">www.martin.fl.us/CoVID19Dashboard</a>
 Community Information Center:

772-287-1652 | Monday-Friday, 8AM-5PM
 Call 2-1-1 if you need to talk to someone





**Note:** Data compiled through a historical look at the information provided by the Florida Department of Health COVID-19 dashboard and the Agency for Health Care Administration's Hospital Bed Capacity Dashboard. FDOH: floridahealthcovid19.gov/#latest-stats

ACHA: ahca.myflorida.com/covid-19\_alerts.shtml

**Data Current as of: 05/11/2020**