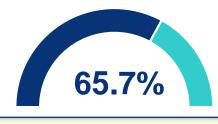

# MARTIN TOGETHER PLANNING FOR OUR RECOVERY



#### **Cumulative Case Information**

|              | Current | Change |
|--------------|---------|--------|
| Cases        | 261     | (+5)   |
| Hospitalized | 47      | (+2)   |
| Deaths       | 6       | -      |



### Total Tests: Overall Percent Positive



## Total Staffed Hospital Bed Availability



### **Stay Connected**

Website: <a href="www.martin.fl.us/Coronavirus">www.martin.fl.us/CovID19Dashboard</a>
 Data: <a href="www.martin.fl.us/COVID19Dashboard">www.martin.fl.us/CoVID19Dashboard</a>
 Community Information Center:

772-287-1652 | Monday-Friday, 8AM-5PM
 Call 2-1-1 if you need to talk to someone





**Note:** Data compiled through a historical look at the information provided by the Florida Department of Health COVID-19 dashboard and the Agency for Health Care Administration's Hospital Bed Capacity Dashboard. FDOH: floridahealthcovid19.gov/#latest-stats

ACHA: ahca.myflorida.com/covid-19\_alerts.shtml

**Data Current as of: 05/11/2020**