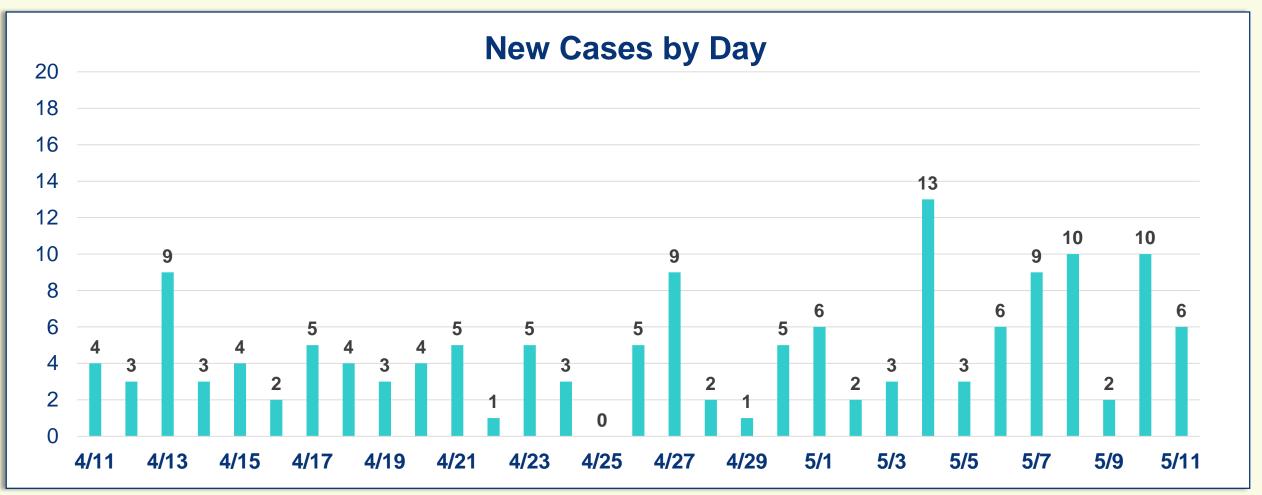

#### **Cumulative Case Information**

|              | Current | Change |
|--------------|---------|--------|
| Cases        | 261     | (+5)   |
| Hospitalized | 47      | (+2)   |
| Deaths       | 6       | -      |