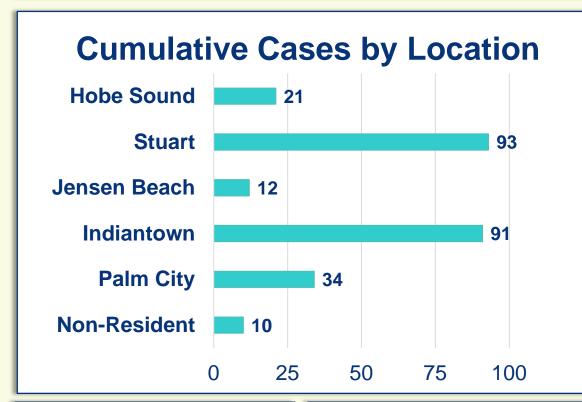

#### **Cumulative Case Information**

|              | Current | Change |
|--------------|---------|--------|
| Cases        | 261     | (+5)   |
| Hospitalized | 47      | (+2)   |
| Deaths       | 6       | -      |