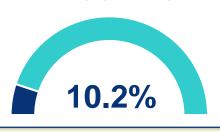

# MARTIN TOGETHER PLANNING FOR OUR RECOVERY



#### **Cumulative Case Information**

|              | Current | Change |
|--------------|---------|--------|
| Cases        | 261     | (+5)   |
| Hospitalized | 47      | (+2)   |
| Deaths       | 6       | -      |



### Total Tests: Overall Percent Positive



## Total Staffed Hospital Bed Availability



### **Stay Connected**

Website: <a href="www.martin.fl.us/Coronavirus">www.martin.fl.us/CovID19Dashboard</a>
 Data: <a href="www.martin.fl.us/COVID19Dashboard">www.martin.fl.us/CoVID19Dashboard</a>
 Community Information Center:

772-287-1652 | Monday-Friday, 8AM-5PM
 Call 2-1-1 if you need to talk to someone





**Note:** Data compiled through a historical look at the information provided by the Florida Department of Health COVID-19 dashboard and the Agency for Health Care Administration's Hospital Bed Capacity Dashboard. FDOH: floridahealthcovid19.gov/#latest-stats

ACHA: ahca.myflorida.com/covid-19\_alerts.shtml

**Data Current as of: 05/11/2020**