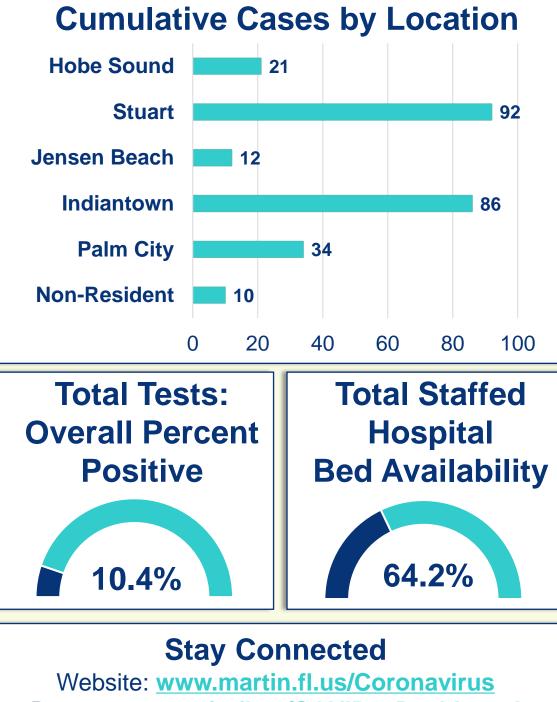

## MARTINITOGETHER PLANNING FOR OUR RECOVERY

| <b>Cumulative Case Information</b> |         |        |
|------------------------------------|---------|--------|
|                                    | Current | Change |
| Cases                              | 255     | (+10)  |
| Hospitalized                       | 45      | (+1)   |
| Deaths                             | 6       | -      |

Data: www.martin.fl.us/COVID19Dashboard **Community Information Center:** 772-287-1652 | Monday-Friday, 8AM-5PM Call 2-1-1 if you need to talk to someone

Note: Data compiled through a historical look at the information provided by the Florida Department of Health COVID-19 dashboard and the Agency for Health Care Administration's Hospital Bed Capacity Dashboard. ACHA: ahca.myflorida.com/covid-19\_alerts.shtml FDOH: floridahealthcovid19.gov/#latest-stats