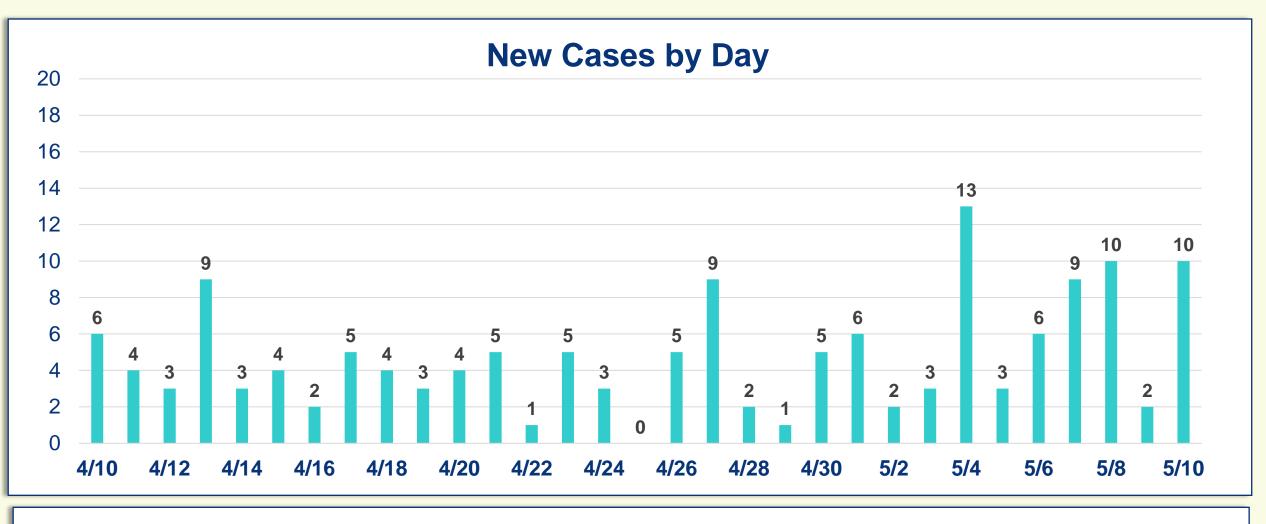

## MARTINITOGETHER PLANNING FOR OUR RECOVERY

| <b>Cumulative Case Information</b> |         |        |
|------------------------------------|---------|--------|
|                                    | Current | Change |
| Cases                              | 255     | (+10)  |
| Hospitalized                       | 45      | (+1)   |
| Deaths                             | 6       | -      |

Data: www.martin.fl.us/COVID19Dashboard **Community Information Center:** 772-287-1652 | Monday-Friday, 8AM-5PM Call 2-1-1 if you need to talk to someone

Note: Data compiled through a historical look at the information provided by the Florida Department of Health COVID-19 dashboard and the Agency for Health Care Administration's Hospital Bed Capacity Dashboard. ACHA: ahca.myflorida.com/covid-19\_alerts.shtml FDOH: floridahealthcovid19.gov/#latest-stats