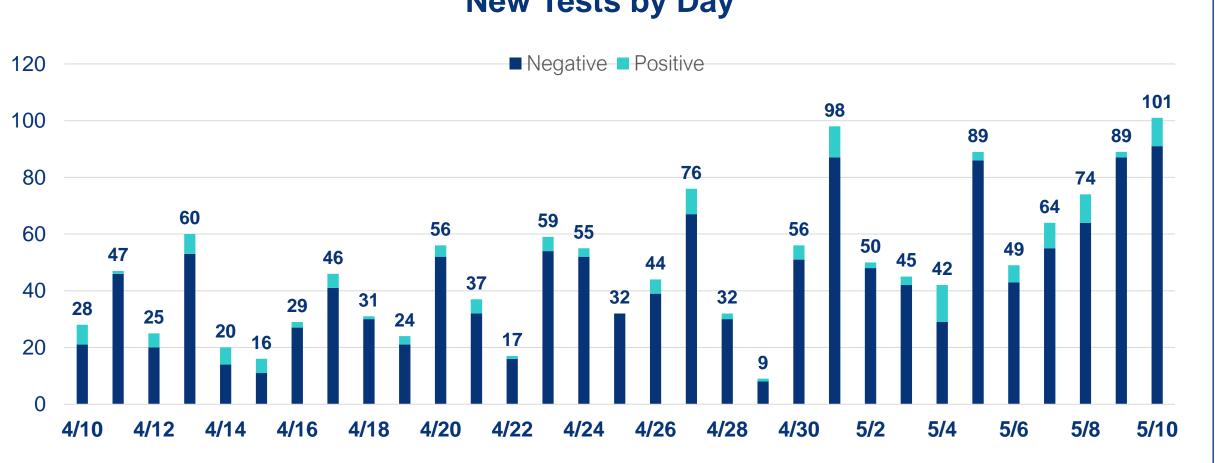

## MARTINITOGETHER PLANNING FOR OUR RECOVERY

| <b>Cumulative Case Information</b> |         |        |
|------------------------------------|---------|--------|
|                                    | Current | Change |
| Cases                              | 255     | (+10)  |
| Hospitalized                       | 45      | (+1)   |
| Deaths                             | 6       | -      |



Data: www.martin.fl.us/COVID19Dashboard **Community Information Center:** 772-287-1652 | Monday-Friday, 8AM-5PM Call 2-1-1 if you need to talk to someone





Note: Data compiled through a historical look at the information provided by the Florida Department of Health COVID-19 dashboard and the Agency for Health Care Administration's Hospital Bed Capacity Dashboard. ACHA: ahca.myflorida.com/covid-19\_alerts.shtml FDOH: floridahealthcovid19.gov/#latest-stats



## **New Tests by Day**

## Data Current as of: 05/10/2020