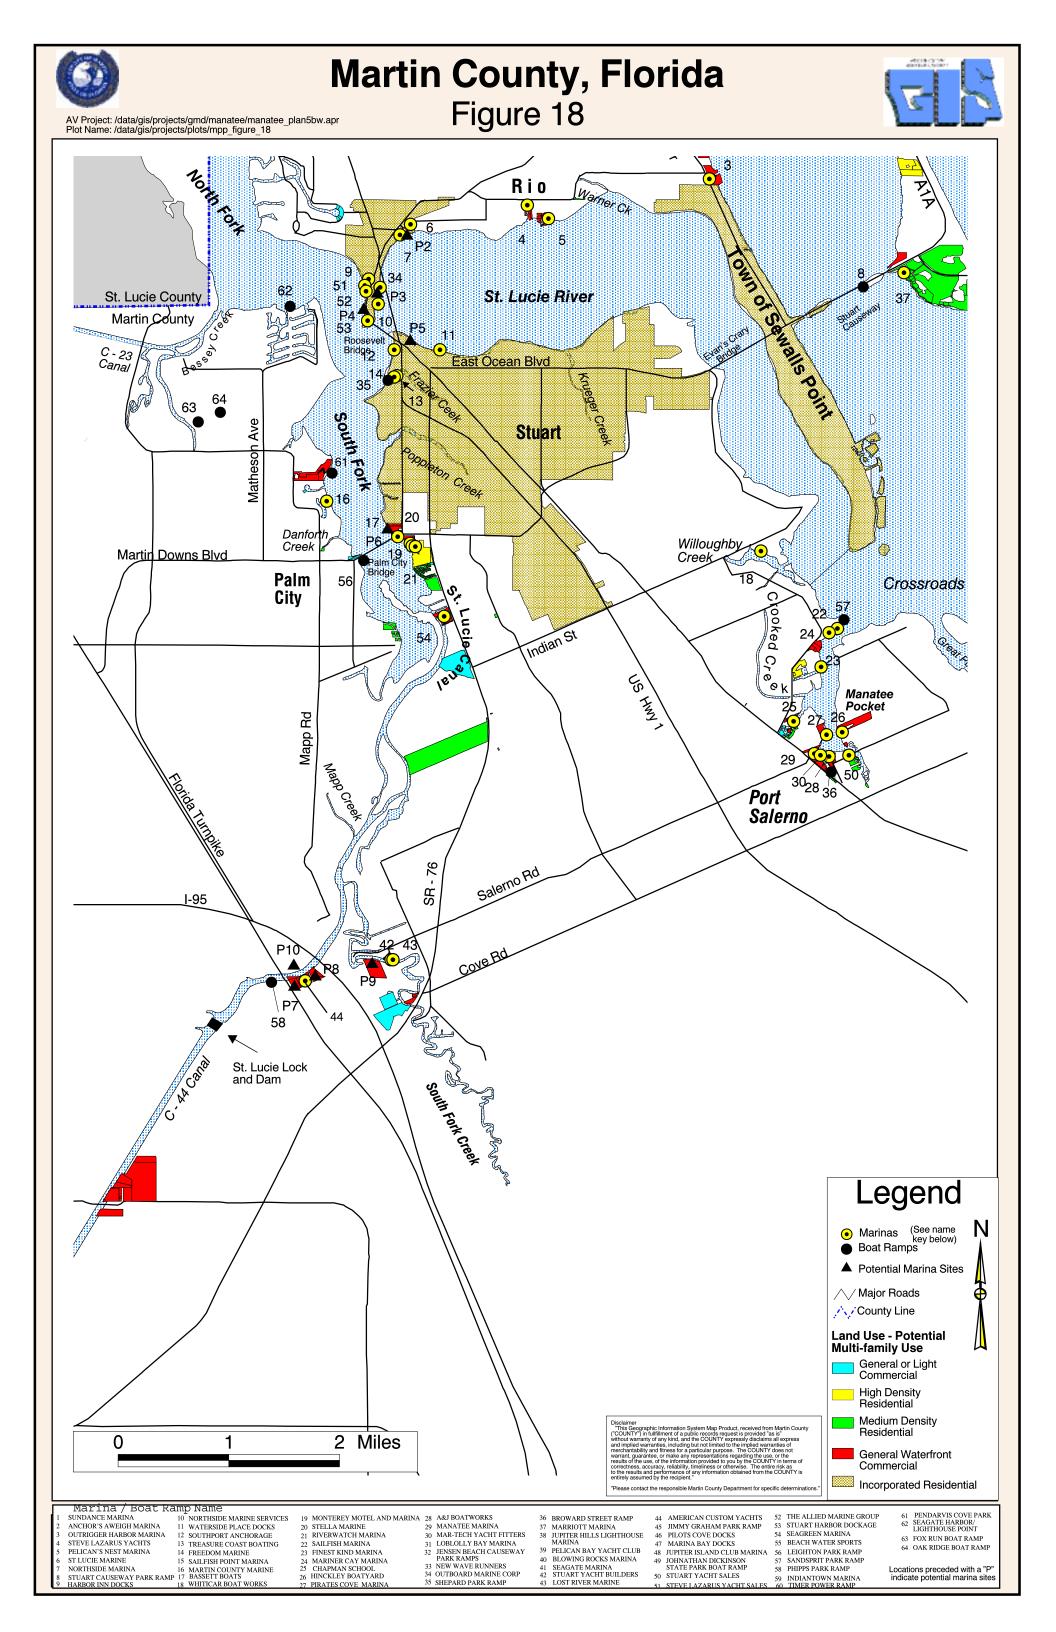

# **Martin County**

Figure 15

AV Project: /data/gis/projects/gmd/manatee/manatee\_plan5bw.apr Plot Name: /data/gis/projects/plots/mpp\_figure\_15

Figure 16 Martin County, Florida AV Project: /data/gis/projects/gmd/manatee/manatee\_plan5bw.apr Plot Name: /data/gis/projects/plots/mpp\_figure\_16 Legend St. Lucie County 2 Miles Martin County Marinas (See name key below)Boat Ramps ▲ Potential Marina Sites /\ / Major Roads Jensen **⊙**33 County Line Beach Jensen Beach Blvd Land Use - Potential Multi-family Use General or Light Ocean Commercial Breeze High Density Residential Park Medium Density Britt Creek Residential General Waterfront Incorporated Residential Rio St. Lucie River St. Lucie County Martin County C - 23 Canal East Ocean Blvd Danfort Willoughby Creek Sailfish Martin Downs Blvd Point **Palm** Crossroads City St. Lucie Inlet Indian St Manatee Marina / Boat Ramp Name SUNDANCE MARINA HARBOR INN DOCKS 33 NEW WAVE RUNNERS 48 JUPITER ISLAND CLUB MARINA 63 FOX RUN BOAT RAMP 64 OAK RIDGE BOAT RAMP 26 HINCKLEY BOATYARD 27 PIRATES COVE MARINA 49 JOHNATHAN DICKINSON STATE PARK BOAT RAMP 50 STUART YACHT SALES ANCHOR'S AWEIGH MARINA OUTRIGGER HARBOR MARINA 10 NORTHSIDE MARINE SERVICES 11 WATERSIDE PLACE DOCKS 18 WHITICAR BOAT WORKS 34 OUTBOARD MARINE CORP 35 SHEPARD PARK RAMP 41 SEAGATE MARINA LEIGHTON PARK RAMP SANDSPRIT PARK RAMP A&J BOATWORKS

MANATEE MARINA 12 SOUTHPORT ANCHORAGE 13 TREASURE COAST BOATING 36 BROWARD STREET RAMP 37 MARRIOTT MARINA STEVE LAZARUS YACHTS O STELLA MARINE 43 LOST RIVER MARINE PHIPPS PARK RAMP 21 RIVERWATCH MARINA 22 SAILFISH MARINA 44 AMERICAN CUSTOM YACHTS 51 STEVE LAZARUS YACHT SALES 45 JIMMY GRAHAM PARK RAMP 52 THE ALLIED MARINE GROUP

MAR-TECH YACHT FITTERS

32 JENSEN BEACH CAUSEWAY

JUPITER HILLS LIGHTHOUSE

MARINA

46 PILOTS COVE DOCKS

PELICAN BAY YACHT CLUB

47 MARINA BAY DOCKS

53 STUART HARBOR DOCKAGE

Locations preceded with a "P" indicate potential marina sites

ST LUCIE MARINE

Division

14 FREEDOM MARINE

23 FINEST KIND MARINA 24 MARINER CAY MARINA