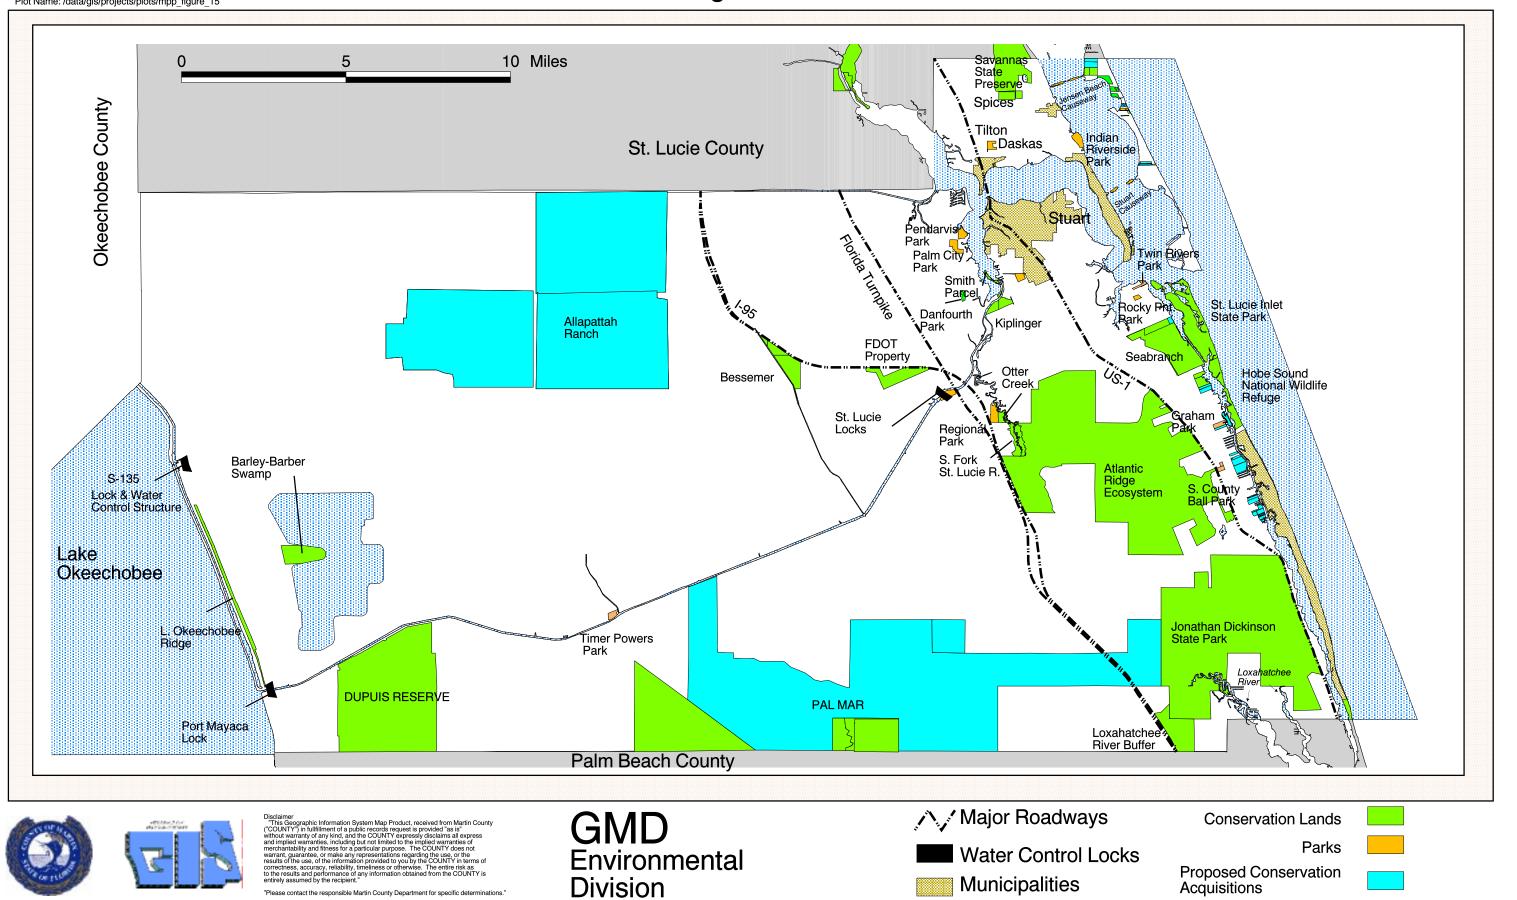

# **Martin County**

Figure 15

AV Project: /data/gis/projects/gmd/manatee/manatee\_plan5bw.apr Plot Name: /data/gis/projects/plots/mpp\_figure\_15

Figure 16 Martin County, Florida AV Project: /data/gis/projects/gmd/manatee/manatee\_plan5bw.apr Plot Name: /data/gis/projects/plots/mpp\_figure\_16 Legend St. Lucie County 2 Miles Martin County Marinas (See name key below)Boat Ramps ▲ Potential Marina Sites /\ / Major Roads Jensen **⊙**33 County Line Beach Jensen Beach Blvd Land Use - Potential Multi-family Use General or Light Ocean Commercial Breeze High Density Residential Park Medium Density Britt Creek Residential General Waterfront Incorporated Residential Rio St. Lucie River St. Lucie County Martin County C - 23 Canal East Ocean Blvd Danfort Willoughby Creek Sailfish Martin Downs Blvd Point **Palm** Crossroads City St. Lucie Inlet Indian St Manatee Marina / Boat Ramp Name SUNDANCE MARINA HARBOR INN DOCKS 33 NEW WAVE RUNNERS 48 JUPITER ISLAND CLUB MARINA 63 FOX RUN BOAT RAMP 64 OAK RIDGE BOAT RAMP 26 HINCKLEY BOATYARD 27 PIRATES COVE MARINA 49 JOHNATHAN DICKINSON STATE PARK BOAT RAMP 50 STUART YACHT SALES ANCHOR'S AWEIGH MARINA OUTRIGGER HARBOR MARINA 10 NORTHSIDE MARINE SERVICES 11 WATERSIDE PLACE DOCKS 18 WHITICAR BOAT WORKS 34 OUTBOARD MARINE CORP 35 SHEPARD PARK RAMP 41 SEAGATE MARINA LEIGHTON PARK RAMP SANDSPRIT PARK RAMP A&J BOATWORKS