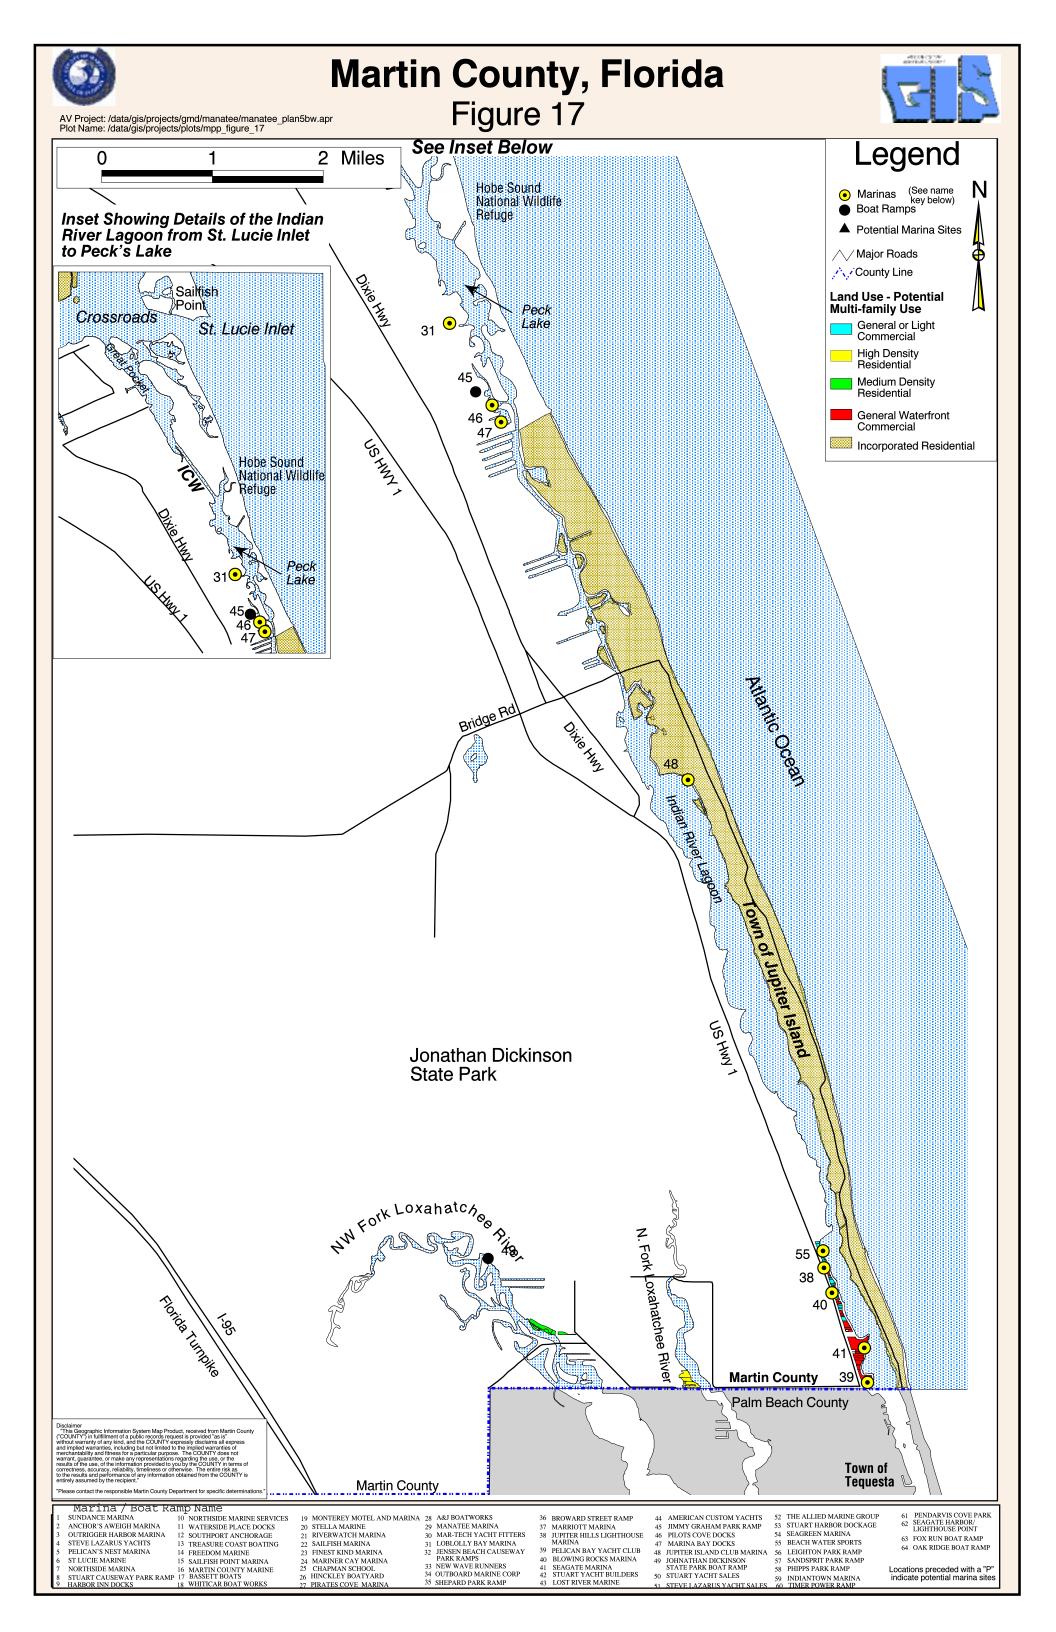

# **Martin County**

Figure 15

AV Project: /data/gis/projects/gmd/manatee/manatee\_plan5bw.apr Plot Name: /data/gis/projects/plots/mpp\_figure\_15

Figure 16 Martin County, Florida AV Project: /data/gis/projects/gmd/manatee/manatee\_plan5bw.apr Plot Name: /data/gis/projects/plots/mpp\_figure\_16 Legend St. Lucie County 2 Miles Martin County Marinas (See name key below)Boat Ramps ▲ Potential Marina Sites /\ / Major Roads Jensen **⊙**33 County Line Beach Jensen Beach Blvd Land Use - Potential Multi-family Use General or Light Ocean Commercial Breeze High Density Residential Park Medium Density Britt Creek Residential General Waterfront Incorporated Residential Rio St. Lucie River St. Lucie County Martin County C - 23 Canal East Ocean Blvd Danfort Willoughby Creek Sailfish Martin Downs Blvd Point **Palm** Crossroads City St. Lucie Inlet Indian St Manatee Marina / Boat Ramp Name SUNDANCE MARINA HARBOR INN DOCKS 33 NEW WAVE RUNNERS 48 JUPITER ISLAND CLUB MARINA 63 FOX RUN BOAT RAMP 64 OAK RIDGE BOAT RAMP 26 HINCKLEY BOATYARD 27 PIRATES COVE MARINA 49 JOHNATHAN DICKINSON STATE PARK BOAT RAMP 50 STUART YACHT SALES ANCHOR'S AWEIGH MARINA OUTRIGGER HARBOR MARINA 10 NORTHSIDE MARINE SERVICES 11 WATERSIDE PLACE DOCKS 18 WHITICAR BOAT WORKS 34 OUTBOARD MARINE CORP 35 SHEPARD PARK RAMP 41 SEAGATE MARINA LEIGHTON PARK RAMP SANDSPRIT PARK RAMP A&J BOATWORKS

MANATEE MARINA 12 SOUTHPORT ANCHORAGE 13 TREASURE COAST BOATING 36 BROWARD STREET RAMP 37 MARRIOTT MARINA STEVE LAZARUS YACHTS O STELLA MARINE 43 LOST RIVER MARINE PHIPPS PARK RAMP 21 RIVERWATCH MARINA 22 SAILFISH MARINA 44 AMERICAN CUSTOM YACHTS 51 STEVE LAZARUS YACHT SALES 45 JIMMY GRAHAM PARK RAMP 52 THE ALLIED MARINE GROUP

MAR-TECH YACHT FITTERS

32 JENSEN BEACH CAUSEWAY

JUPITER HILLS LIGHTHOUSE

MARINA

46 PILOTS COVE DOCKS

PELICAN BAY YACHT CLUB

47 MARINA BAY DOCKS

53 STUART HARBOR DOCKAGE

Locations preceded with a "P" indicate potential marina sites

ST LUCIE MARINE

Division

14 FREEDOM MARINE

23 FINEST KIND MARINA 24 MARINER CAY MARINA