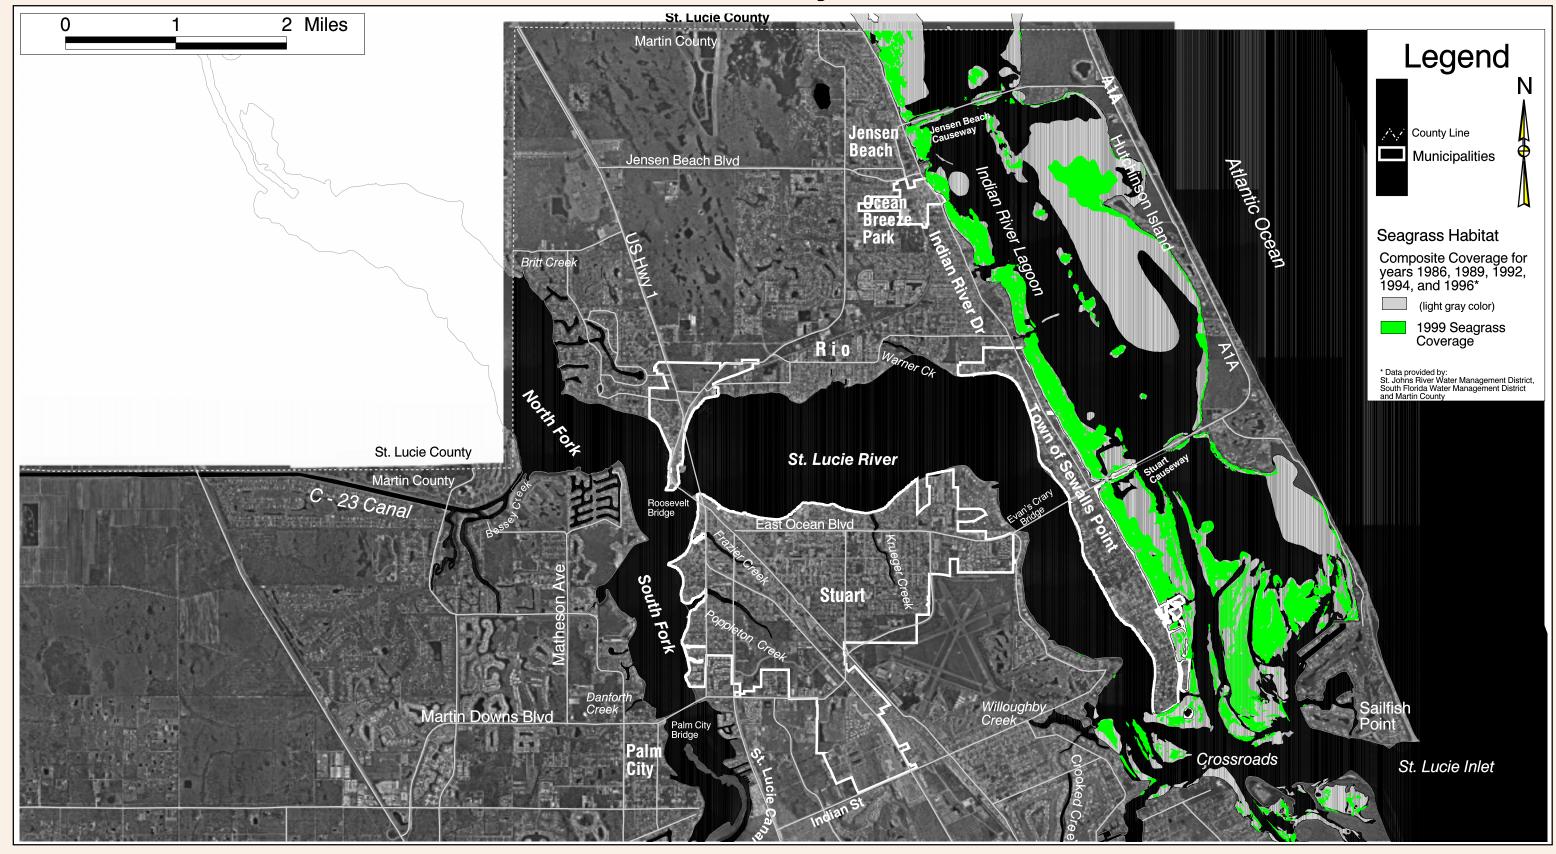

Division









**Martin County, Florida** Figure 2 AV Project: /data/gis/projects/gmd/manatee/manatee\_plan5bw.apr Plot Name: /data/gis/projects/plots/mpp\_figure\_2 2 Miles St. Lucie County Martin County Beach Jensen Beach Blvd Ocean Breeze Park Legend /// Roads County Line Municipalities St. Lucie County St. Lucie River **Manatee Deaths** Data provided by Florida Wildlife Commission. Reporting period is 1974 - 2000. Watercraft ▲ Pre - July 1991 △ Post - July 1991 Floodgate Stuart Other Human Other Natural Ocld Stress Willoughby Creek Martin Downs Blvd Palm Manatee Protection Zones City 25 MPH Zone St. Lucie Inlet (Channel Excluded) 25 MPH In Channel SLOW Speed Zone (Channel Excluded) **Growth Management Department Environmental Division** 







### Martin County, Florida Figure 6





Study area image background from county wide 1995 orthophoto coverage.

Disclaimer
This Geographic Information System Map Product, received from Martin County
("COUNTY") in fulfillment of a public records request is provided "as is"
without warranty of any kind, and the COUNTY expressly disclaims all express
and implied warranties, including but not limited to the implied warranties of
merchantability and finess for a particular purpose. The COUNTY for some
rechantability of the second particular purpose. The COUNTY in terms of
correctness, accuracy, reliability, limitienses or otherwise. The entire risk as
to the results and performance of any information obtained from the COUNTY is
entirely assumed by the recipient."



## **Martin County, Florida**

Figure 7











### Martin Co