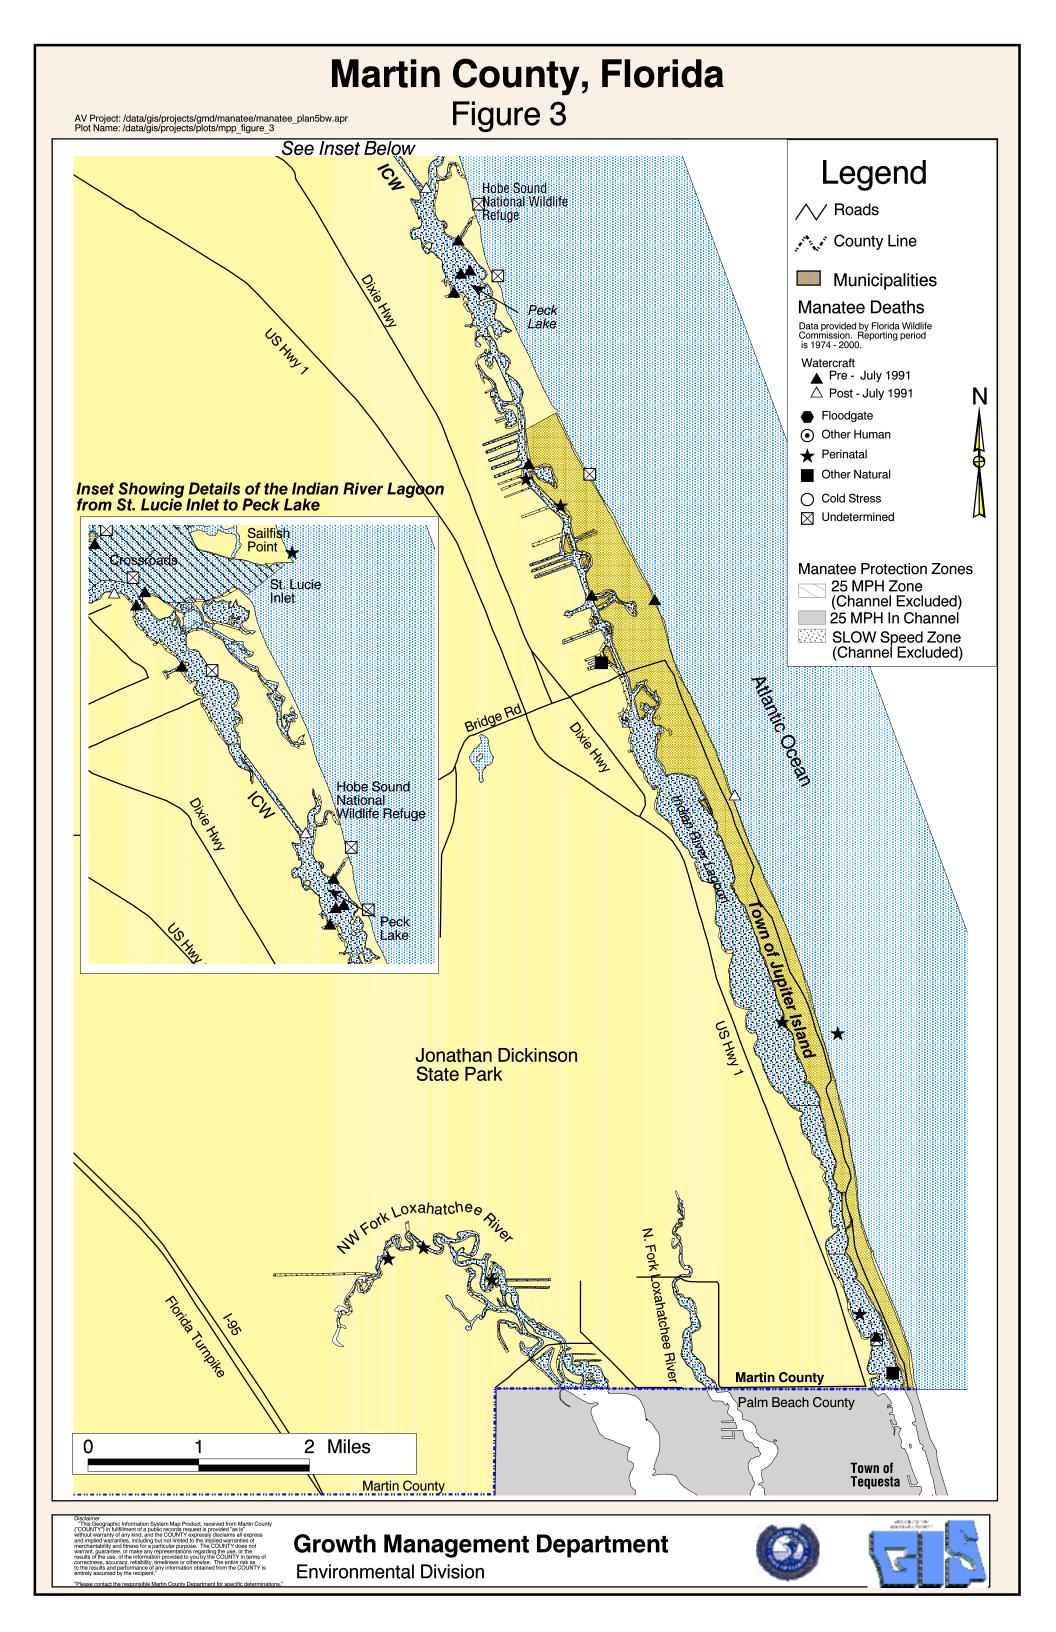

Growth Management Department Environmental Division

**Martin County, Florida** Figure 2 AV Project: /data/gis/projects/gmd/manatee/manatee\_plan5bw.apr Plot Name: /data/gis/projects/plots/mpp\_figure\_2 2 Miles St. Lucie County Martin County Beach Jensen Beach Blvd Ocean Breeze Park Legend /// Roads County Line Municipalities St. Lucie County St. Lucie River **Manatee Deaths** Data provided by Florida Wildlife Commission. Reporting period is 1974 - 2000. Watercraft ▲ Pre - July 1991 △ Post - July 1991 Floodgate Stuart Other Human Other Natural Ocld Stress Willoughby Creek Martin Downs Blvd Palm Manatee Protection Zones City 25 MPH Zone St. Lucie Inlet (Channel Excluded) 25 MPH In Channel SLOW Speed Zone (Channel Excluded) **Growth Management Department Environmental Division** 