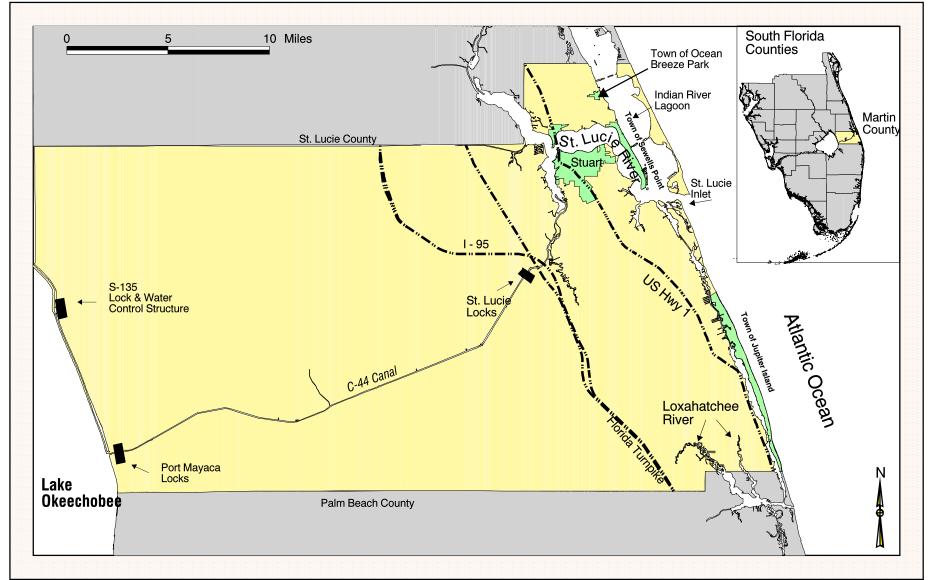

#### **Martin County**

AV Project: /data/gis/projects/gmd/manatee/manatee\_plan5bw.apr Plot Name: /data/gis/projects/plots/mpp\_figure\_1

Figure 1





Declaring:
This Geographic Information System Map Product, received from Martin County
("COUNTY") in fulfillment of a polici recording requires provided: "as if
any open and in the policy of the pol

Growth Management Department Environmental Division









**Martin County, Florida** Figure 2 AV Project: /data/gis/projects/gmd/manatee/manatee\_plan5bw.apr Plot Name: /data/gis/projects/plots/mpp\_figure\_2 2 Miles St. Lucie County Martin County Beach Jensen Beach Blvd Ocean Breeze Park Legend /// Roads County Line Municipalities St. Lucie County St. Lucie River **Manatee Deaths** Data provided by Florida Wildlife Commission. Reporting period is 1974 - 2000. Watercraft ▲ Pre - July 1991 △ Post - July 1991 Floodgate Stuart Other Human Other Natural Ocld Stress Willoughby Creek Martin D