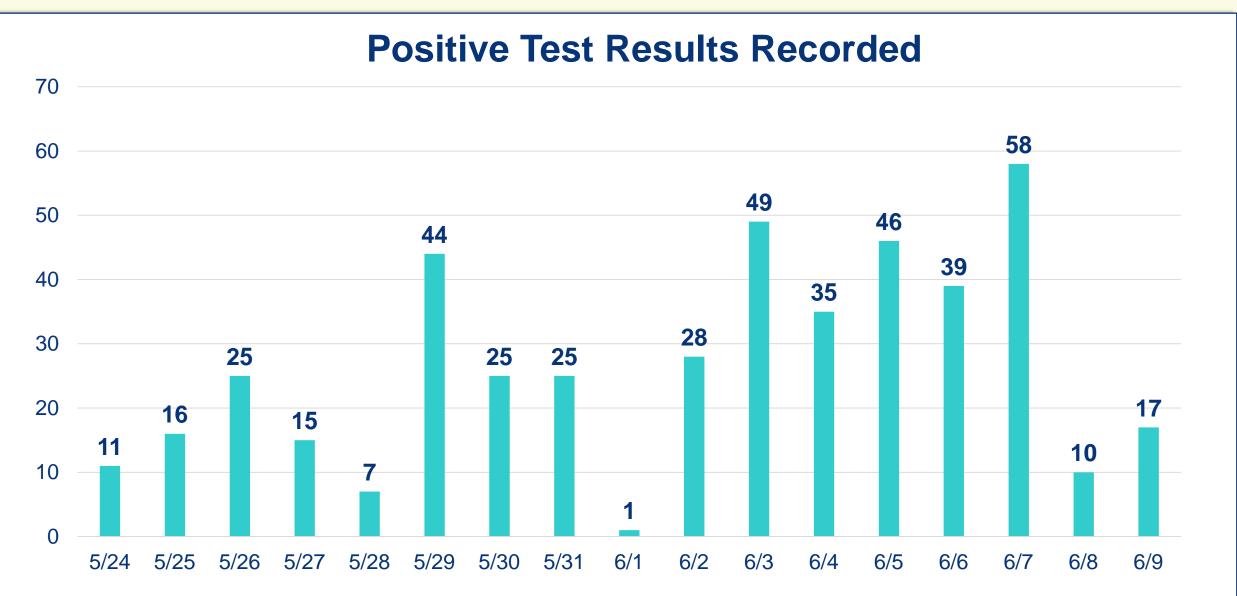

## **Cumulative Case Information**

Positive Cases | 934
Negative Results | 10,262
Hospitalizations | 100
Deaths | 15