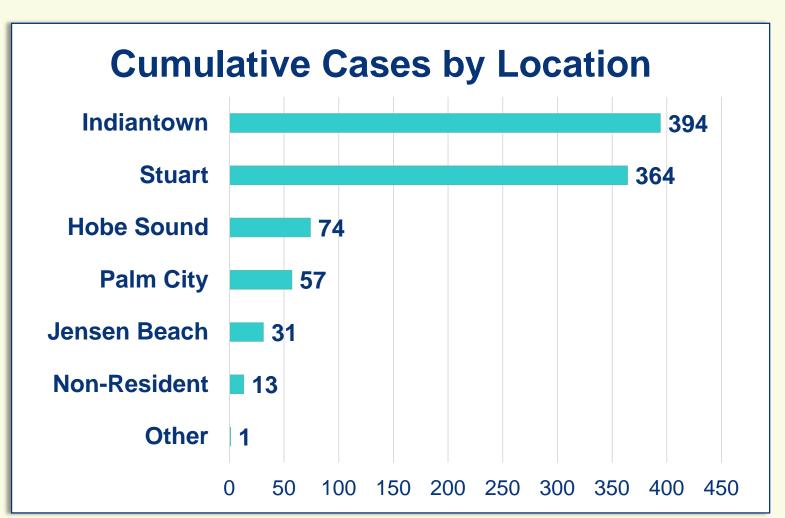

## **Cumulative Case Information**

Positive Cases | 934
Negative Results | 10,262
Hospitalizations | 100
Deaths | 15