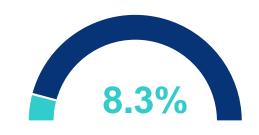

# MARTIN TOGETHER PLANNING FOR OUR RECOVERY



## **Cumulative Case Information**

Positive Cases | 934
Negative Results | 10,262
Hospitalizations | 100
Deaths | 15

#### **Stay Connected**

www.martin.fl.us/Coronavirus

Community Information Center: 772-287-1652 | M-F, 8AM-5PM

#### **Disclaimer**

Data reflected is a static snapshot in time of the available information provided by the Florida Department of Health COVID-19 Dashboard, FDOH State and County Reports, and the Agency for Health Care Administration's Hospital Bed Capacity Dashboard. Additional information can be found at these links:

FDOH:

floridahealthcovid19.gov/#latest-stats

**AHCA:** 

ahca.myflorida.com/covid-19\_alerts.shtml





### Total Staffed Hospital Bed Availability