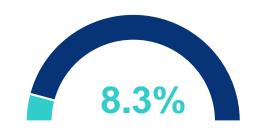

## MARTIN TOGETHER PLANNING FOR OUR RECOVERY



# **Cumulative Case Information**

Positive Cases | 917
Negative Results | 10,115
Hospitalizations | 94
Deaths | 13

#### **Stay Connected**

www.martin.fl.us/Coronavirus

Community Information Center: 772-287-1652 | M-F, 8AM-5PM

#### **Disclaimer**

Data reflected is a static snapshot in time of the available information provided by the Florida Department of Health COVID-19 Dashboard, FDOH State and County Reports, and the Agency for Health Care Administration's Hospital Bed Capacity Dashboard. Additional information can be found at these links:

FDOH:

floridahealthcovid19.gov/#latest-stats

**AHCA:** 

ahca.myflorida.com/covid-19\_alerts.shtml





### **Total Staffed Hospital Bed Availability**



# Cumulative Cases by Location Indiantown Stuart Hobe Sound Palm City Jensen Beach Non-Resident 0 50 100 150 200 250 300 350 400 450



**Data Current as of: 06/08/2020**