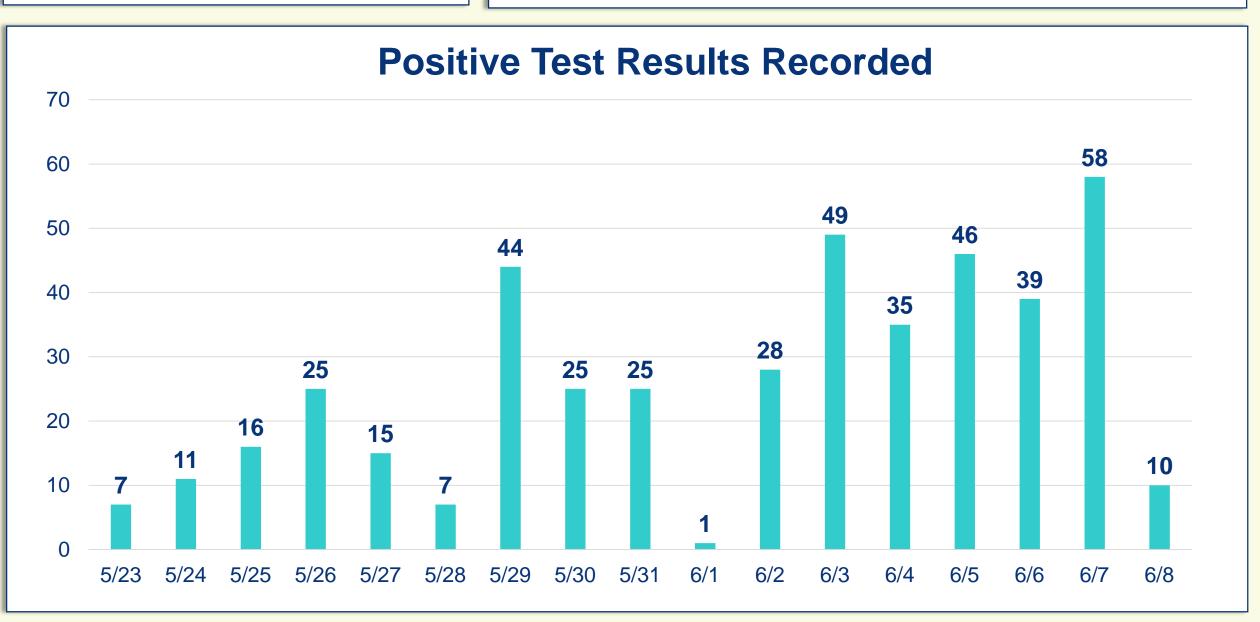

ses | 917
Negative Results | 10,115
Hospitalizations | 94
Deaths | 13

#### **Stay Connected**

www.martin.fl.us/Coronavirus

Community Information Center: 772-287-1652 | M-F, 8AM-5PM

#### **Disclaimer**

Data reflected is a static snapshot in time of the available information provided by the Florida Department of Health COVID-19 Dashboard, FDOH State and County Reports, and the Agency for Health Care Administration's Hospital Bed Capacity Dashboard. Additional information can be found at these links:

FDOH:

floridahealthcovid19.gov/#latest-stats

**AHCA:** 

ahca.myflorida.com/covid-19\_alerts.shtml





### **Total Staffed Hospital Bed Availability**



# Cumulative Cases by Location Indiantown Stuart Hobe Sound Palm City Jensen Beach Non-Resident 0 50 100 150 200 250 300 350 400 450



**Data Current as of: 06/08/2020**