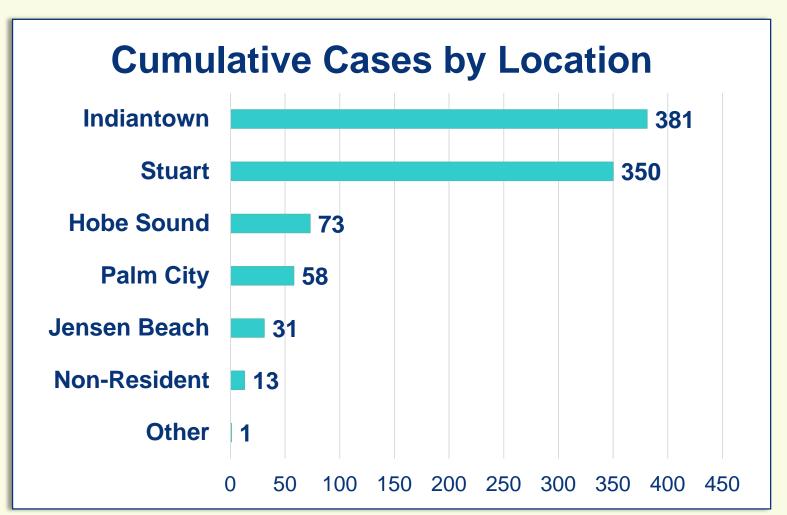

## **Cumulative Case Information**

Positive Cases | 907 Negative Results | 10,016 Hospitalizations | 95 Deaths | 13