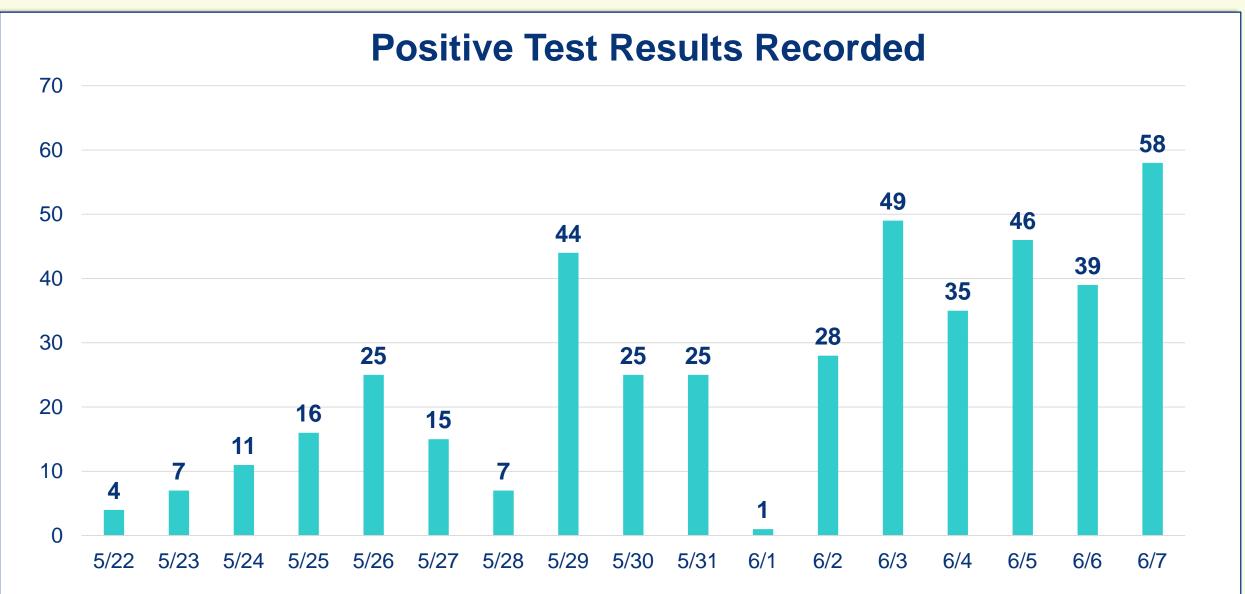

## **Cumulative Case Information**

Positive Cases | 907 Negative Results | 10,016 Hospitalizations | 95 Deaths | 13