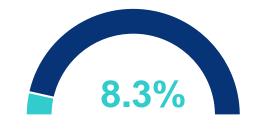

# MARTIN TOGETHER PLANNING FOR OUR RECOVERY



## **Cumulative Case Information**

Positive Cases | 907 Negative Results | 10,016 Hospitalizations | 95 Deaths | 13

#### **Stay Connected**

www.martin.fl.us/Coronavirus

Community Information Center: 772-287-1652 | M-F, 8AM-5PM

#### **Disclaimer**

Data reflected is a static snapshot in time of the available information provided by the Florida Department of Health COVID-19 Dashboard, FDOH State and County Reports, and the Agency for Health Care Administration's Hospital Bed Capacity Dashboard. Additional information can be found at these links:

FDOH:

floridahealthcovid19.gov/#latest-stats

**AHCA:** 

ahca.myflorida.com/covid-19\_alerts.shtml





### Total Staffed Hospital Bed Availability







**Data Current as of: 06/07/2020**