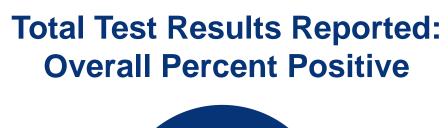

## **Cumulative Case Information**

Positive Cases | 907 Negative Results | 10,016 Hospitalizations | 95 Deaths | 13