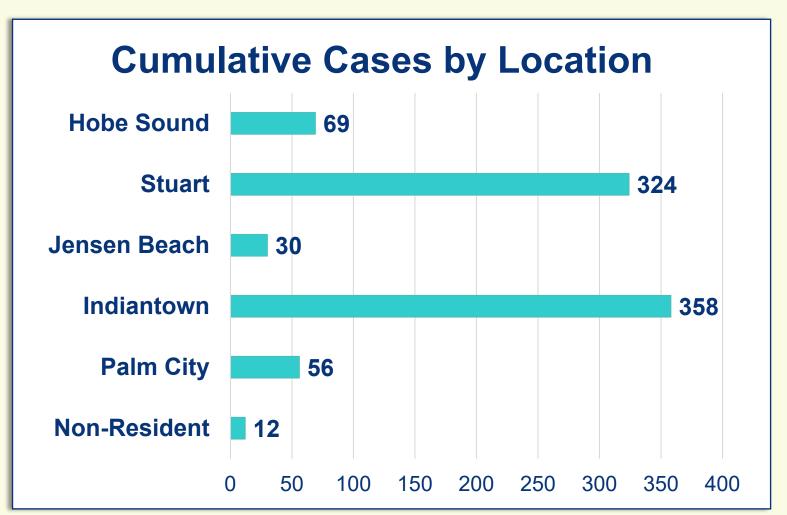

## **Cumulative Case Information**

Positive Cases | 849
Negative Results | 9,880
Hospitalizations | 94
Deaths | 12