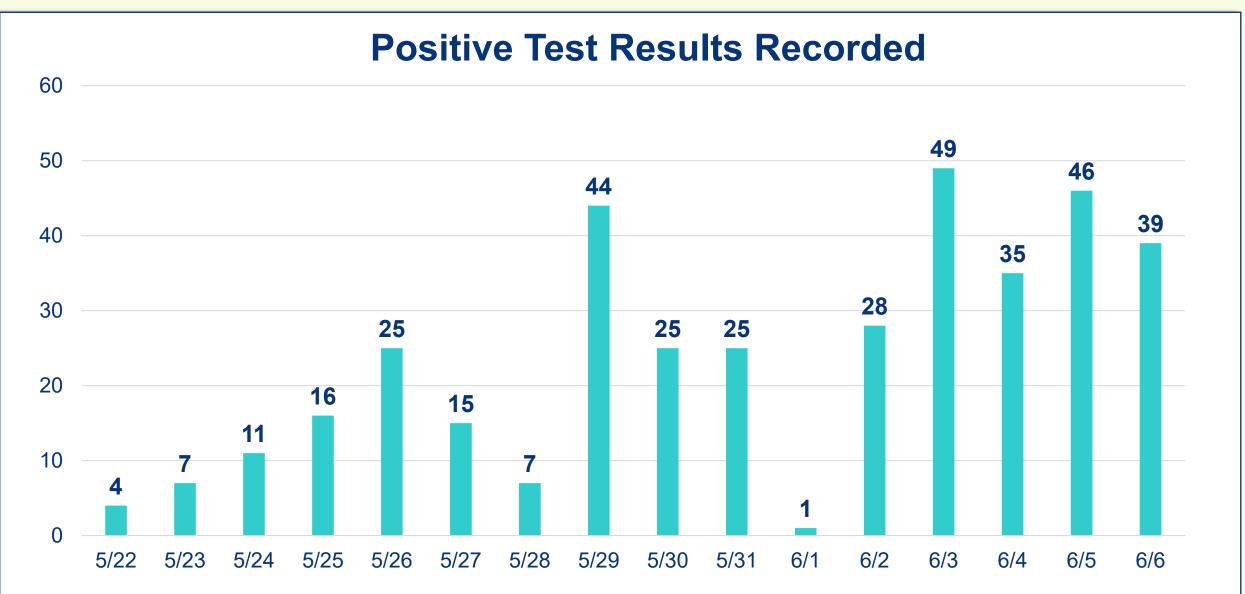

## **Cumulative Case Information**

Positive Cases | 849
Negative Results | 9,880
Hospitalizations | 94
Deaths | 12