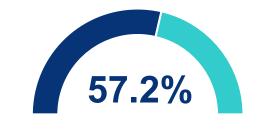

## **Cumulative Case Information**

Positive Cases | 849
Negative Results | 9,880
Hospitalizations | 94
Deaths | 12