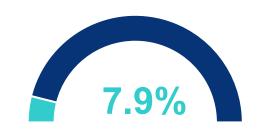

# MARTIN TOGETHER PLANNING FOR OUR RECOVERY



## **Cumulative Case Information**

Positive Cases | 849
Negative Results | 9,880
Hospitalizations | 94
Deaths | 12

#### **Stay Connected**

www.martin.fl.us/Coronavirus

Community Information Center: 772-287-1652 | M-F, 8AM-5PM

#### **Disclaimer**

Data reflected is a static snapshot in time of the available information provided by the Florida Department of Health COVID-19 Dashboard, FDOH State and County Reports, and the Agency for Health Care Administration's Hospital Bed Capacity Dashboard. Additional information can be found at these links:

FDOH: floridahealthcovid19.gov/#latest-stats

AHCA:

ahca.myflorida.com/covid-19 alerts.shtml





### Total Staffed Hospital Bed Availability