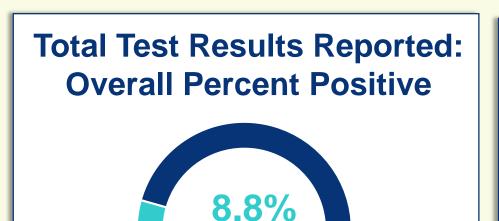

## **Cumulative Case Information**

Positive Cases | 810
Negative Results | 8,394
Hospitalizations | 92
Deaths | 12