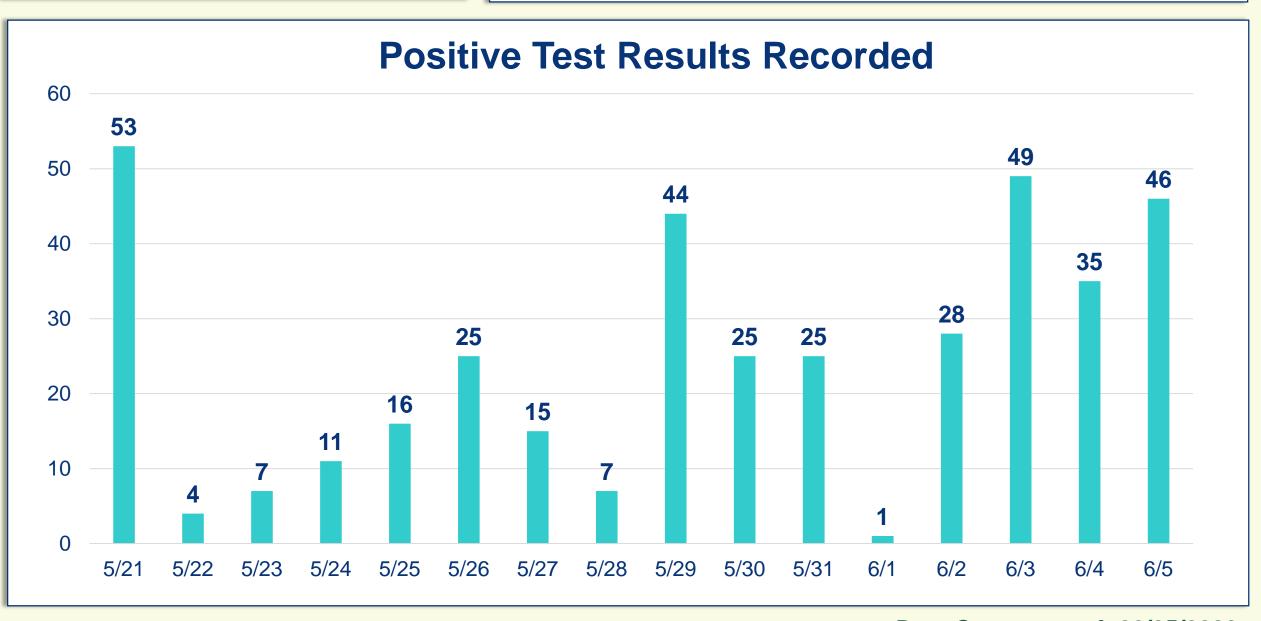

## MARTIN TOGETHER PLANNING FOR OUR RECOVERY



## **Cumulative Case Information**

Positive Cases | 810
Negative Results | 8,394
Hospitalizations | 92
Deaths | 12

## **Stay Connected**

www.martin.fl.us/Coronavirus

Community Information Center: 772-287-1652 | M-F, 8AM-5PM

## **Disclaimer**

Data reflected is a static snapshot in time of the available information provided by the Florida Department of Health COVID-19 Dashboard, FDOH State and County Reports, and the Agency for Health Care Administration's Hospital Bed Capacity Dashboard. Additional information can be found at these links:

FDOH:

floridahealthcovid19.gov/#latest-stats

**AHCA:** 

ahca.myflorida.com/covid-19\_alerts.shtml