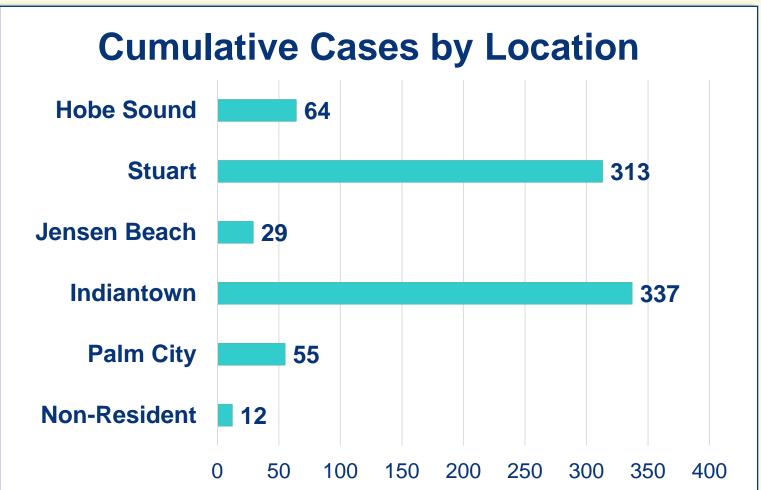

## **Cumulative Case Information**

Positive Cases | 810
Negative Results | 8,394
Hospitalizations | 92
Deaths | 12