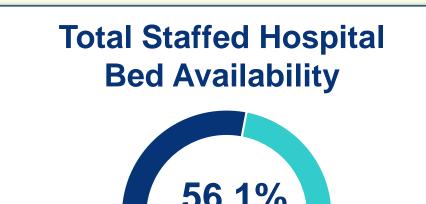

## **Disclaimer**

Data reflected is a static snapshot in time of the available information provided by the Florida Department of Health COVID-19 Dashboard, FDOH State and County Reports, and the Agency for Health Care Administration's Hospital Bed Capacity Dashboard. Additional information can be found at these links: