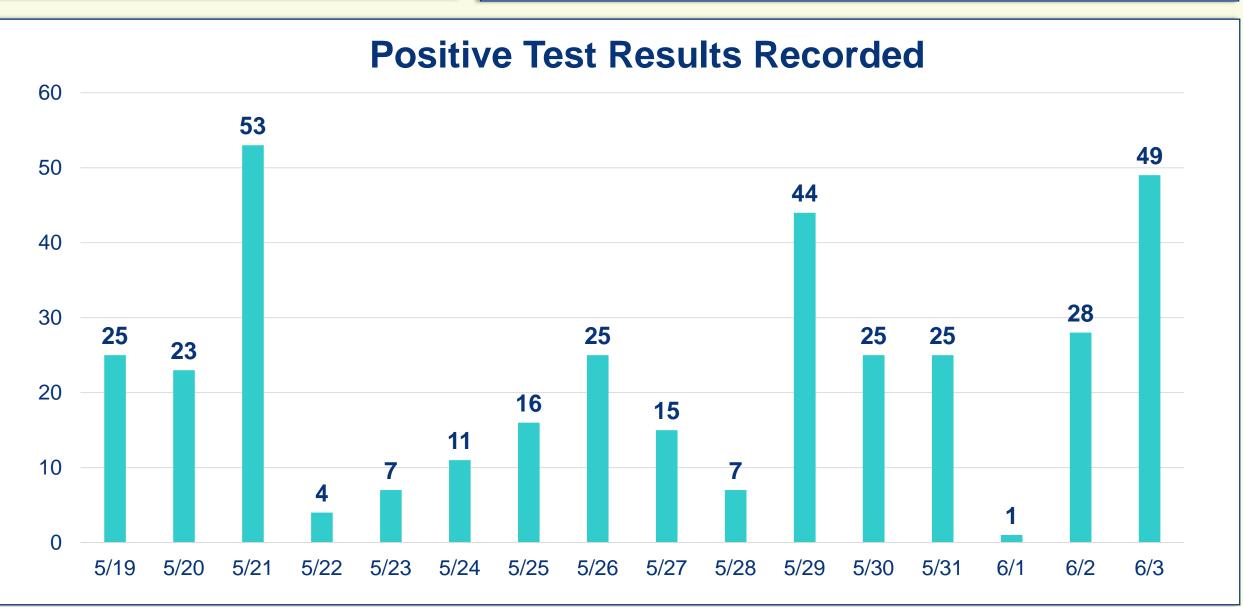

## **Cumulative Case Information**

Positive Cases | 764
Negative Results | 8,178
Hospitalizations | 86
Deaths | 10

## **Cumulative Case Information**

Positive Cases | 729
Negative Results | 8,022
Hospitalizations | 84
Deaths | 10