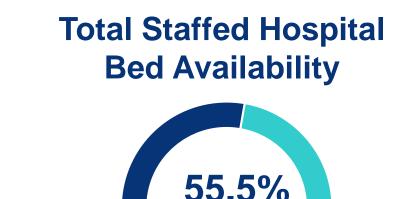

## **Cumulative Case Information**

Positive Cases | 764
Negative Results | 8,178
Hospitalizations | 86
Deaths | 10

## **Cumulative Case Information**

Positive Cases | 729
Negative Results | 8,022
Hospitalizations | 84
Deaths | 10