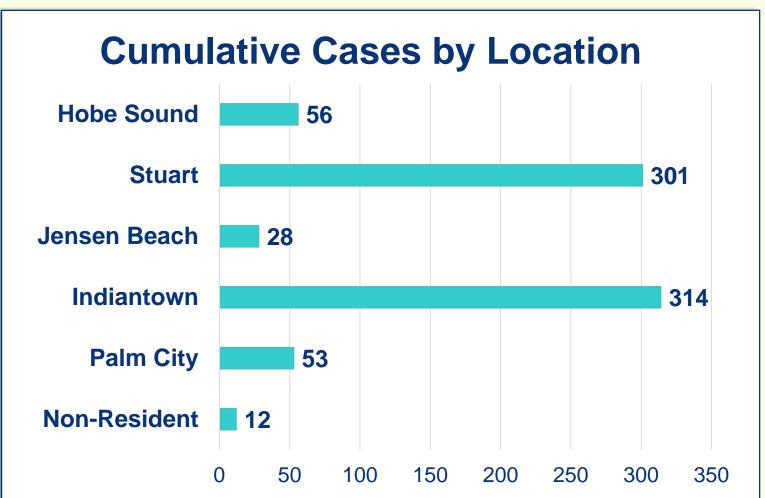

## **Cumulative Case Information**

Positive Cases | 764
Negative Results | 8,178
Hospitalizations | 86
Deaths | 10

## **Cumulative Case Information**

Positive Cases | 729
Negative Results | 8,022
Hospitalizations | 84
Deaths | 10