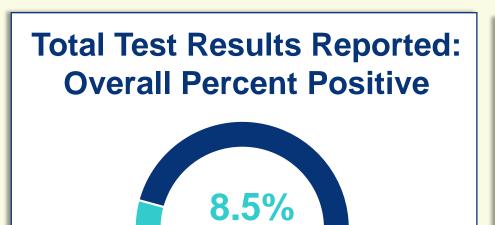

## **Cumulative Case Information**

Positive Cases | 764
Negative Results | 8,178
Hospitalizations | 86
Deaths | 10

## **Cumulative Case Information**

Positive Cases | 729
Negative Results | 8,022
Hospitalizations | 84
Deaths | 10