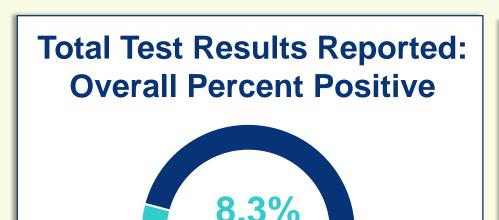

## **Cumulative Case Information**

Positive Cases | 764
Negative Results | 8,178
Hospitalizations | 86
Deaths | 10

## **Cumulative Case Information**

Positive Cases | 729
Negative Results | 8,022
Hospitalizations | 84
Deaths | 10