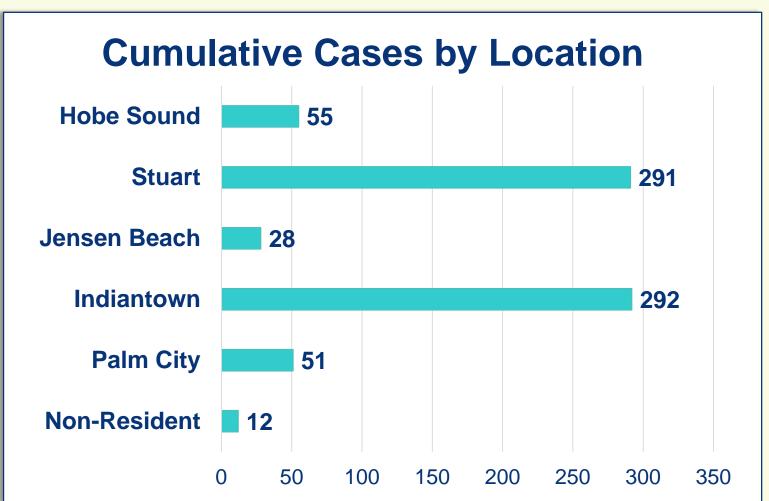

## **Cumulative Case Information**

Positive Cases | 764
Negative Results | 8,178
Hospitalizations | 86
Deaths | 10

## **Cumulative Case Information**

Positive Cases | 729
Negative Results | 8,022
Hospitalizations | 84
Deaths | 10