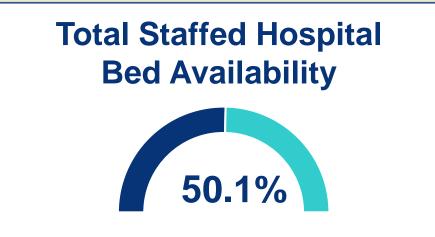

## **Cumulative Case Information**

Positive Cases | 764
Negative Results | 8,178
Hospitalizations | 86
Deaths | 10

## **Cumulative Case Information**

Positive Cases | 729
Negative Results | 8,022
Hospitalizations | 84
Deaths | 10