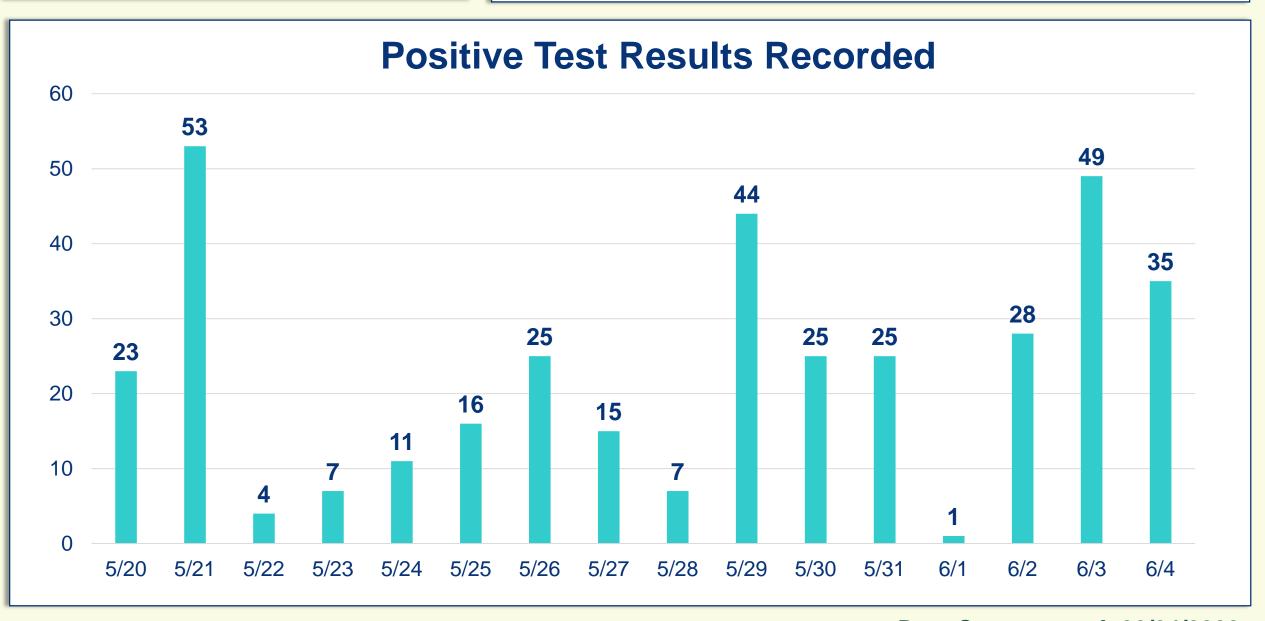

## **Cumulative Case Information**

Positive Cases | 764
Negative Results | 8,178
Hospitalizations | 86
Deaths | 10

## **Cumulative Case Information**

Positive Cases | 729
Negative Results | 8,022
Hospitalizations | 84
Deaths | 10