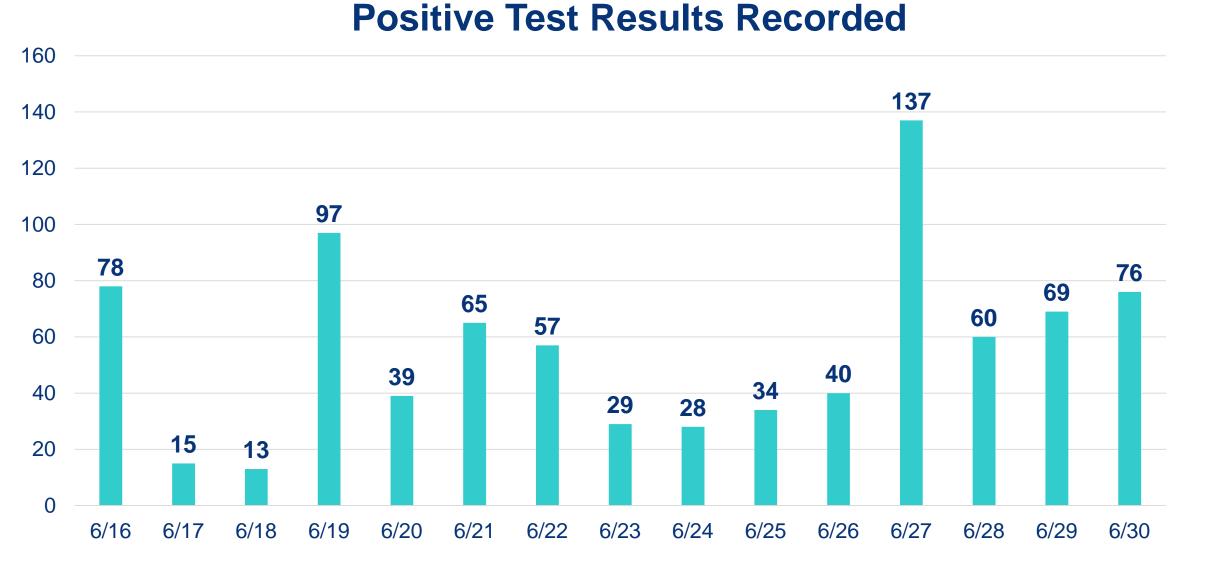

FOR OUR RECOVERY

# **Cumulative Case** Information

Positive Cases | 2,055 **Negative Results** | 14,729 **Hospitalizations** | 173 Deaths | 25

# **Stay Connected**

www.martin.fl.us/Coronavirus

#### **Total Test Results Reported:** Stuart **Overall Percent Positive** Indiantown Hobe Sound 2.2% Palm City **Total Staffed Hospital** Jensen Beach **Bed Availability** Non-Resident 16 44.8%

# Disclaimer

Data reflected is a static snapshot in time of the available information provided by the Florida Department of Health COVID-19 Dashboard, FDOH State and County Reports, and the Agency for Health Care Administration's Hospital Bed Capacity Dashboard. Additional information available at:

### FDOH:

floridahealthcovid19.gov/#latest-stats

**AHCA:** ahca.myflorida.com/covid-19\_alerts.shtml







#### Data Current as of: 06/30/2020