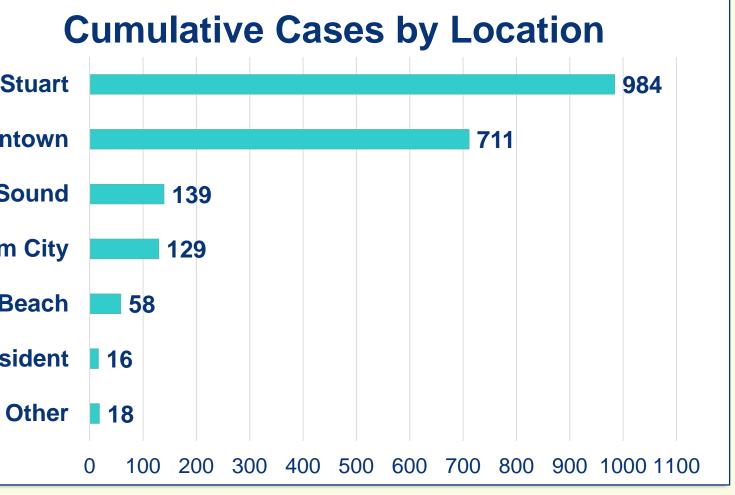

#### **Total Test Results Reported:** Stuart **Overall Percent Positive** Indiantown Hobe Sound 2.2% Palm City **Total Staffed Hospital** Jensen Beach **Bed Availability** Non-Resident 16 44.8%