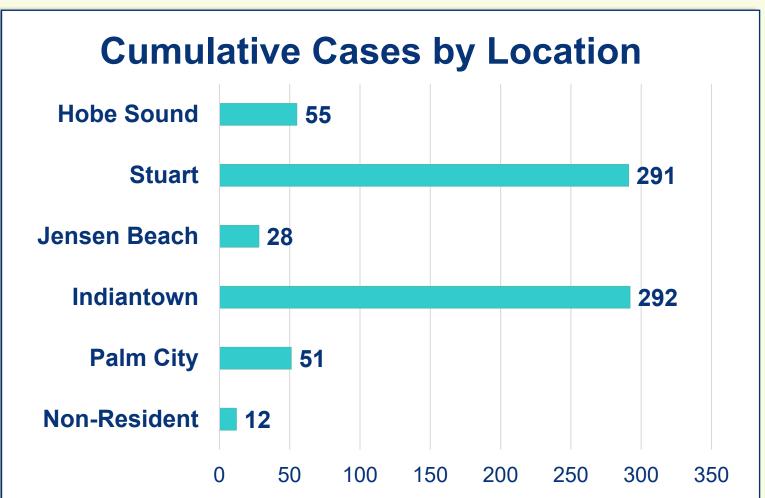

# **Cumulative Case Information**

Positive Cases | 729
Negative Results | 8,022
Hospitalizations | 84
Deaths | 10