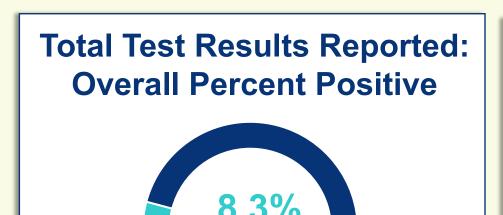

# **Cumulative Case Information**

Positive Cases | 729
Negative Results | 8,022
Hospitalizations | 84
Deaths | 10