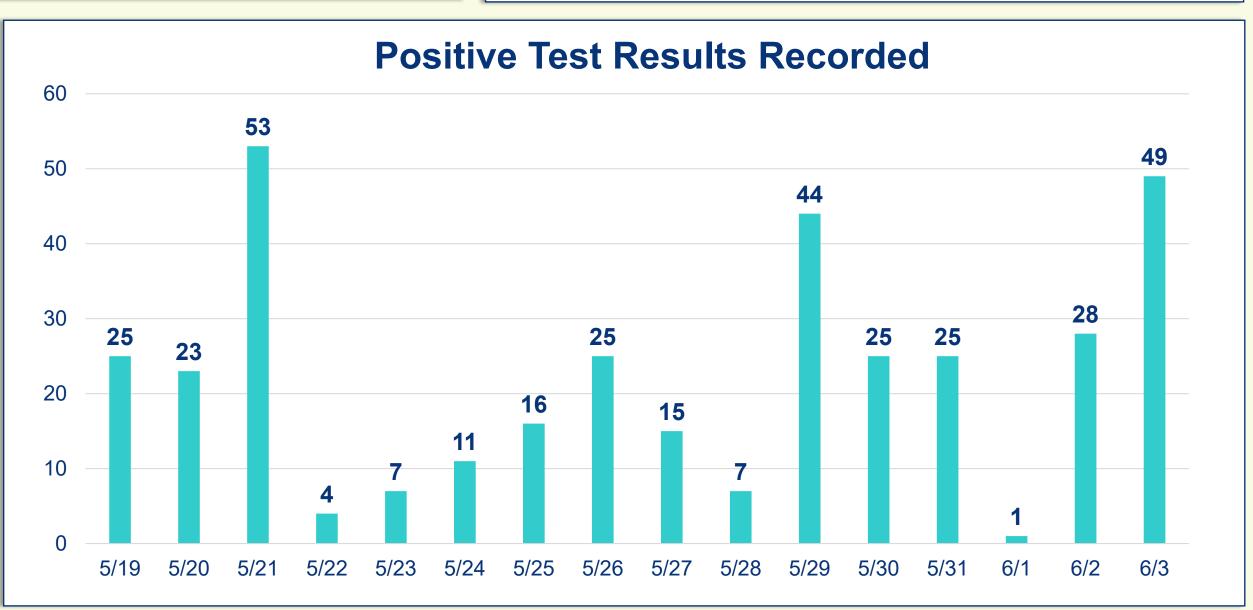

# **Cumulative Case Information**

Positive Cases | 729
Negative Results | 8,022
Hospitalizations | 84
Deaths | 10