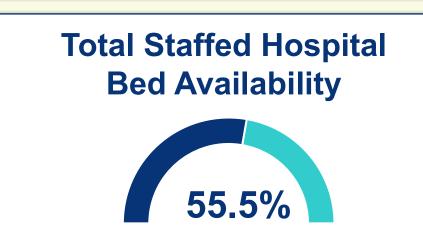

# **Cumulative Case Information**

Positive Cases | 729
Negative Results | 8,022
Hospitalizations | 84
Deaths | 10