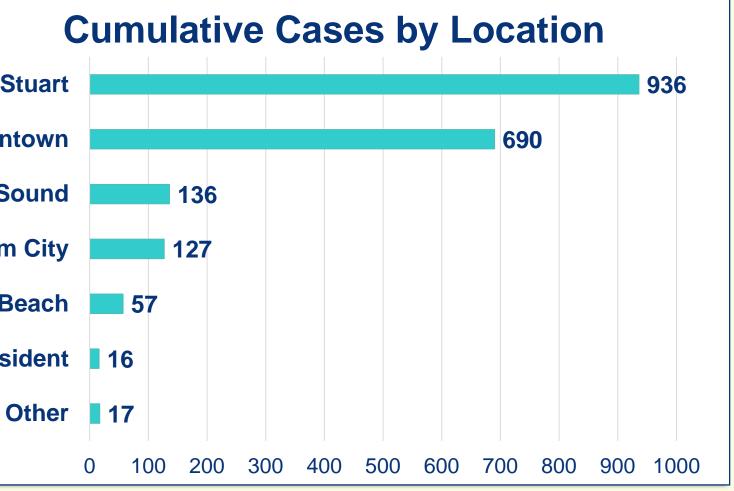

#### **Total Test Results Reported:** Stuart **Overall Percent Positive** Indiantown Hobe Sound 12% Palm City **Total Staffed Hospital** Jensen Beach **Bed Availability** Non-Resident 16 51.2%