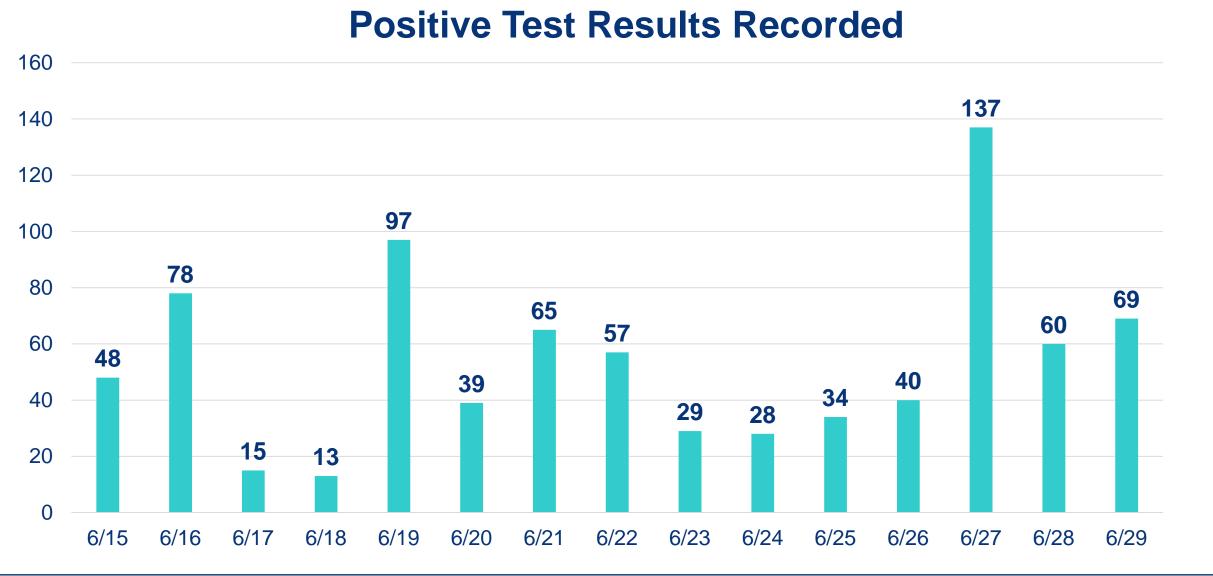

## **Cumulative Case** Information

Positive Cases | 1,979 **Negative Results** | 14,548 **Hospitalizations** | 171 Deaths | 25

### FDOH:

floridahealthcovid19.gov/#latest-stats

**AHCA:** ahca.myflorida.com/covid-19\_alerts.shtml

Data Current as of: 06/29/2020