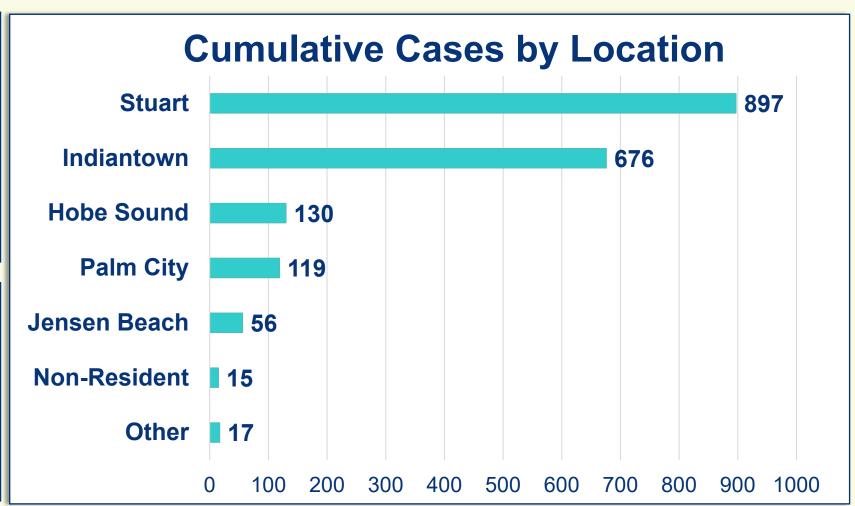

### **Cumulative Case Information**

Positive Cases | 1,910 Negative Results | 14,372 Hospitalizations | 169 Deaths | 25