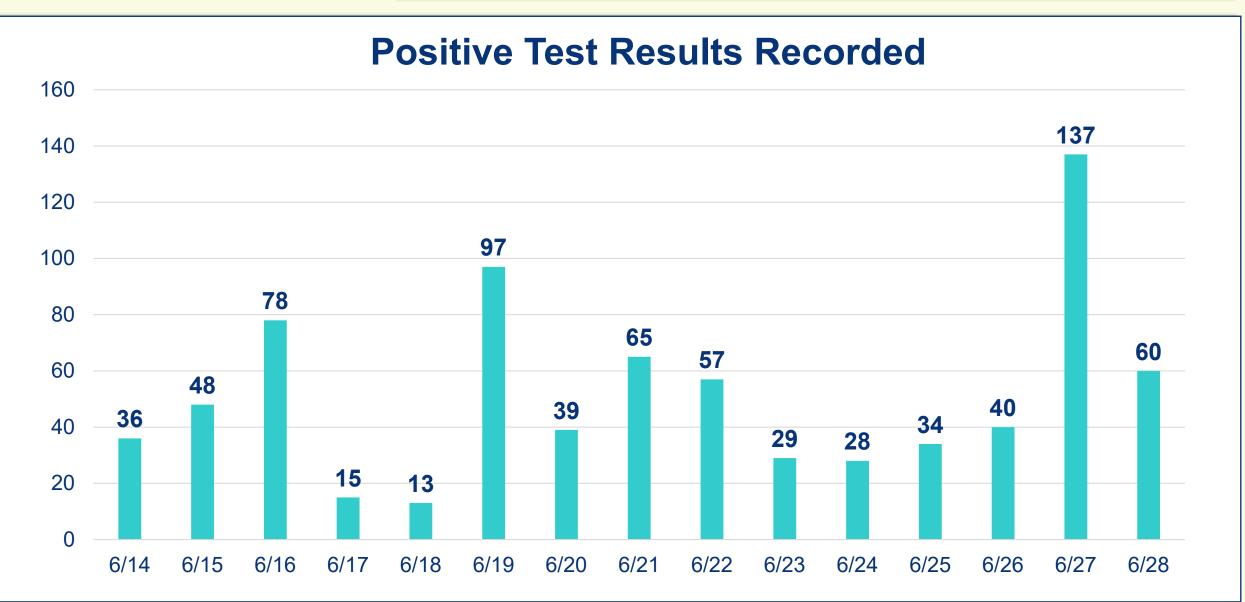

### **Cumulative Case Information**

Positive Cases | 1,910 Negative Results | 14,372 Hospitalizations | 169 Deaths | 25