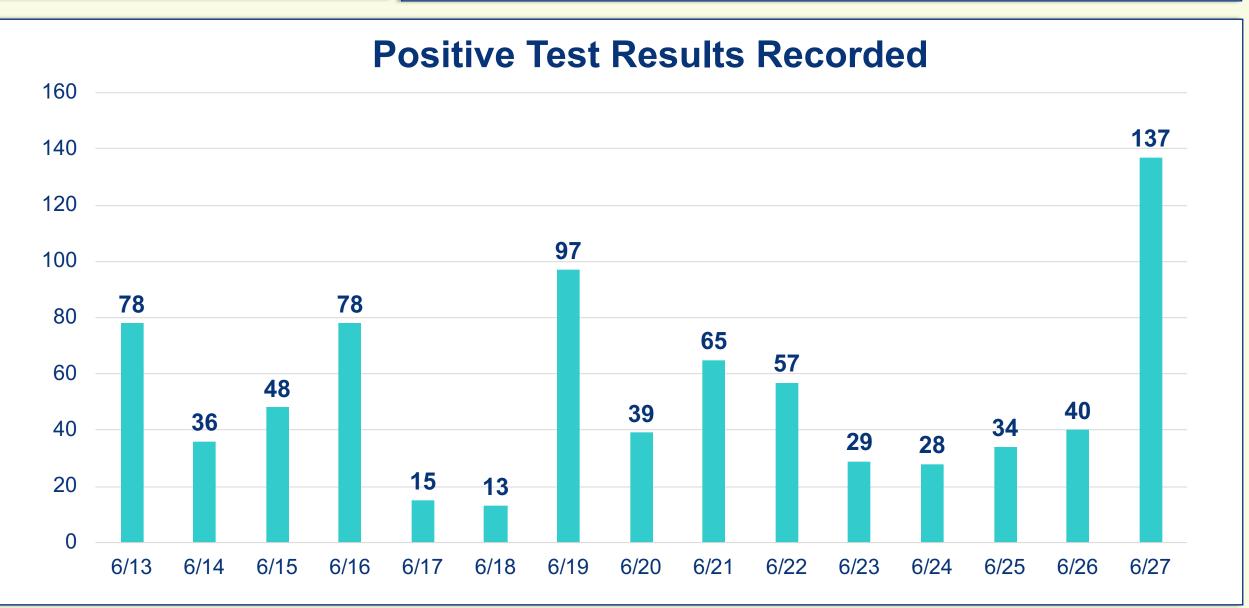

## MARTINIOGETHER PLANNING FOR OUR RECOVERY



### **Cumulative Case Information**

Positive Cases | 1,850 Negative Results | 14,132 Hospitalizations | 164 Deaths | 25

### **Stay Connected**

www.martin.fl.us/Coronavirus

# Total Test Results Reported: Overall Percent Positive 11.6% Total Staffed Hospital Bed Availability 54%



### **Disclaimer**

Data reflected is a static snapshot in time of the available information provided by the Florida Department of Health COVID-19 Dashboard, FDOH State and County Reports, and the Agency for Health Care Administration's Hospital Bed Capacity Dashboard. Additional information available at:

### FDOH:

floridahealthcovid19.gov/#latest-stats

#### **AHCA**:

ahca.myflorida.com/covid-19 alerts.shtml