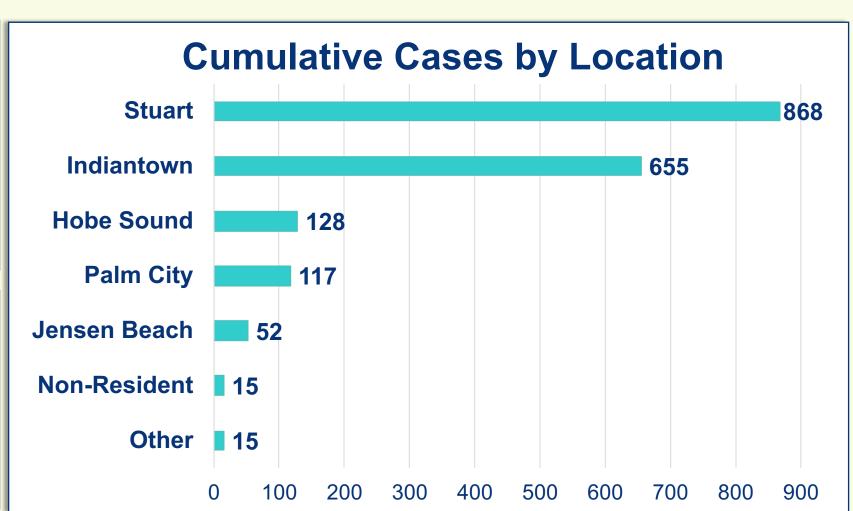

## MARTINIOGETHER PLANNING FOR OUR RECOVERY



### **Cumulative Case Information**

Positive Cases | 1,850 Negative Results | 14,132 Hospitalizations | 164 Deaths | 25

### **Stay Connected**

www.martin.fl.us/Coronavirus

# Total Test Results Reported: Overall Percent Positive 11.6% Total Staffed Hospital Bed Availability 54%



### **Disclaimer**

Data reflected is a static snapshot in time of the available information provided by the Florida Department of Health COVID-19 Dashboard, FDOH State and County Reports, and the Agency for Health Care Administration's Hospital Bed Capacity Dashboard. Additional information available at:

### FDOH:

floridahealthcovid19.gov/#latest-stats

#### **AHCA**:

ahca.myflorida.com/covid-19 alerts.shtml