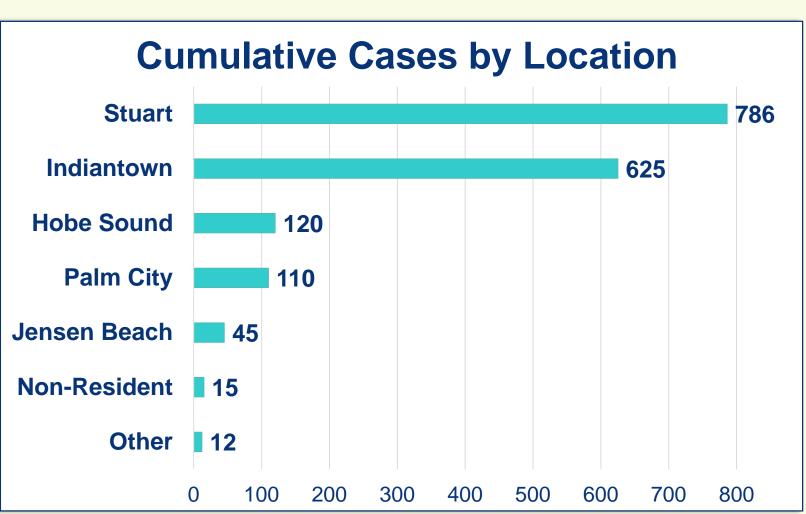

# **Cumulative Case Information**

Positive Cases | 1,713 Negative Results | 13,696 Hospitalizations | 160 Deaths | 23