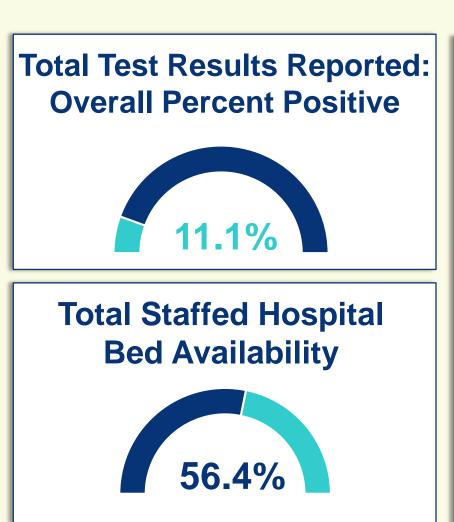

# **Cumulative Case Information**

Positive Cases | 1,713 Negative Results | 13,696 Hospitalizations | 160 Deaths | 23