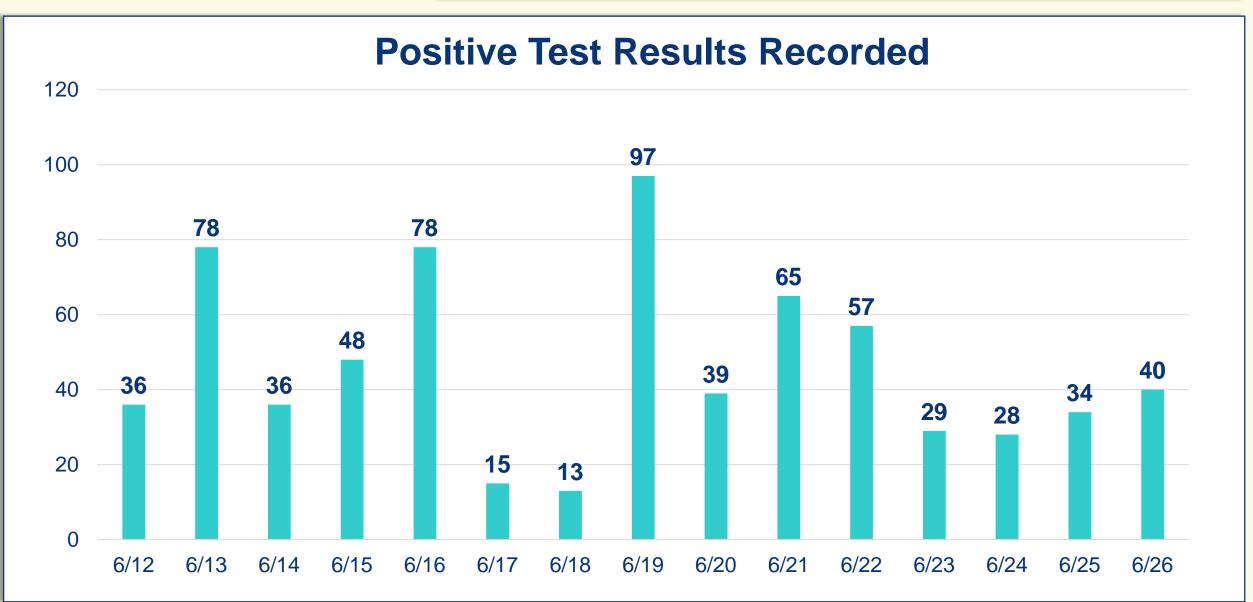

# **Cumulative Case Information**

Positive Cases | 1,713 Negative Results | 13,696 Hospitalizations | 160 Deaths | 23