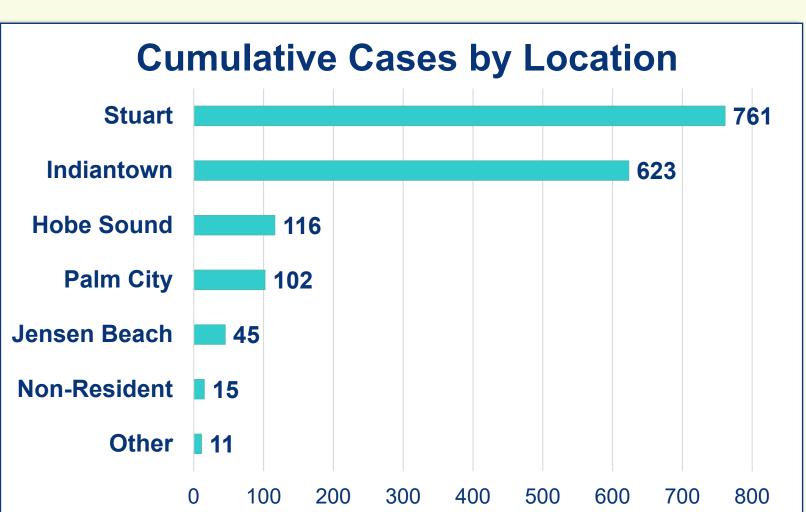

# **Cumulative Case Information**

Positive Cases | 1,673 Negative Results | 13,555 Hospitalizations | 156 Deaths | 23