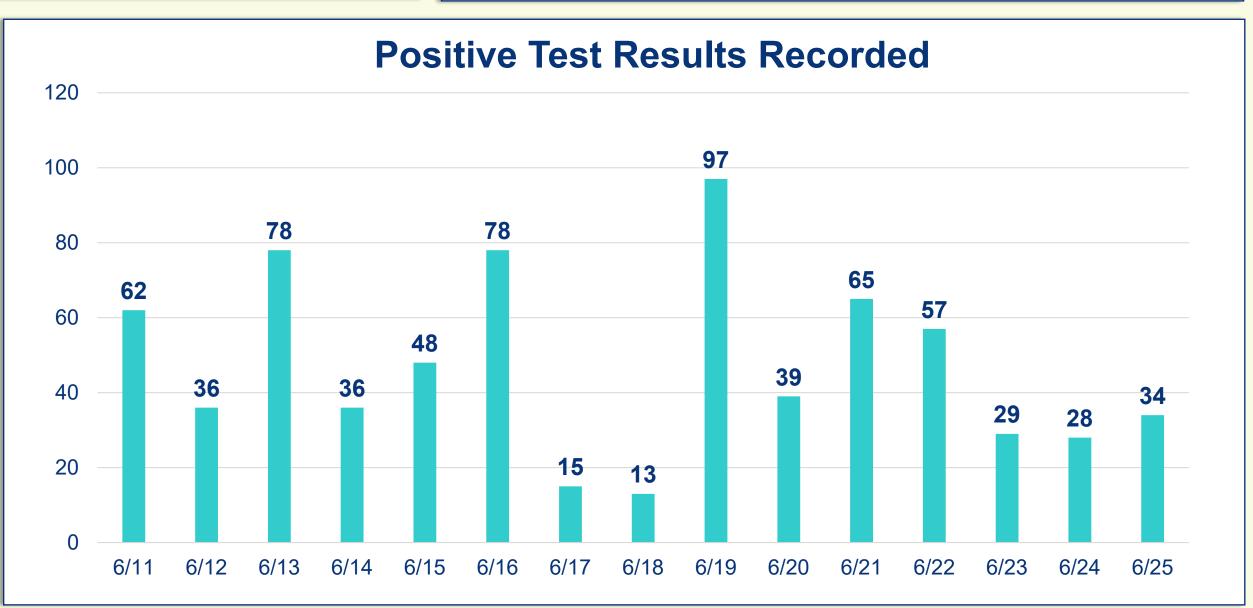

# **Cumulative Case Information**

Positive Cases | 1,673 Negative Results | 13,555 Hospitalizations | 156 Deaths | 23

#### **AHCA**:

ahca.myflorida.com/covid-19 alerts.shtml

**Data Current as of: 06/25/2020**