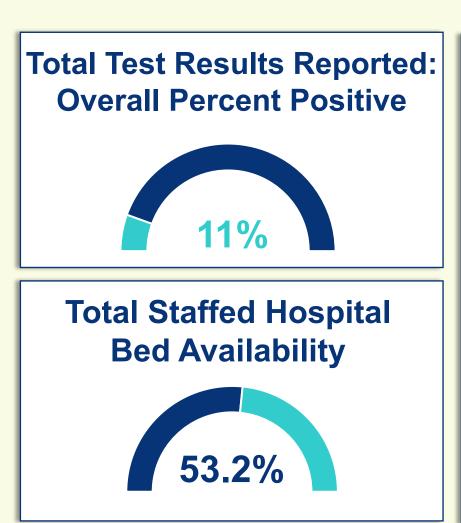

# **Cumulative Case Information**

Positive Cases | 1,673 Negative Results | 13,555 Hospitalizations | 156 Deaths | 23