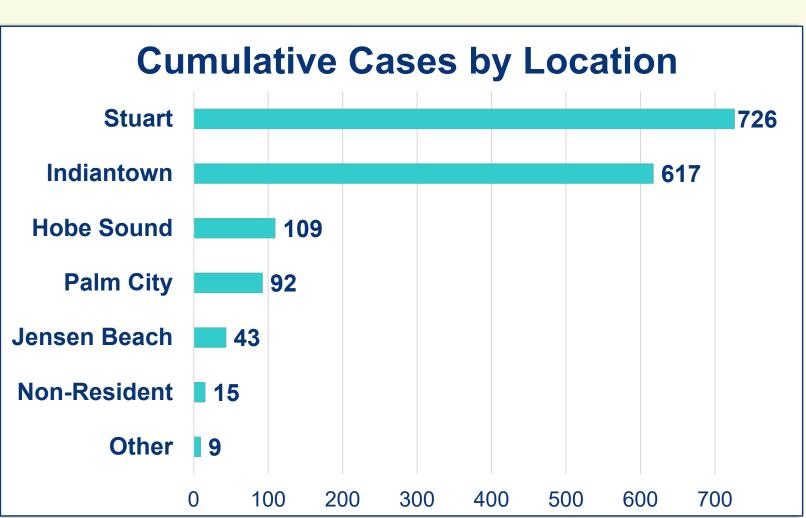

# **Cumulative Case Information**

Positive Cases | 1,611 Negative Results | 13,226 Hospitalizations | 149 Deaths | 22