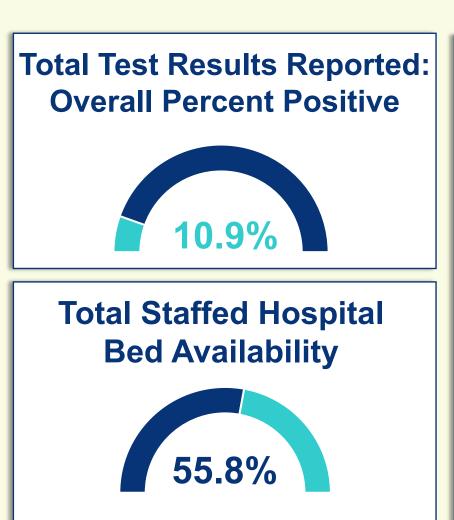

# **Cumulative Case Information**

Positive Cases | 1,611 Negative Results | 13,226 Hospitalizations | 149 Deaths | 22