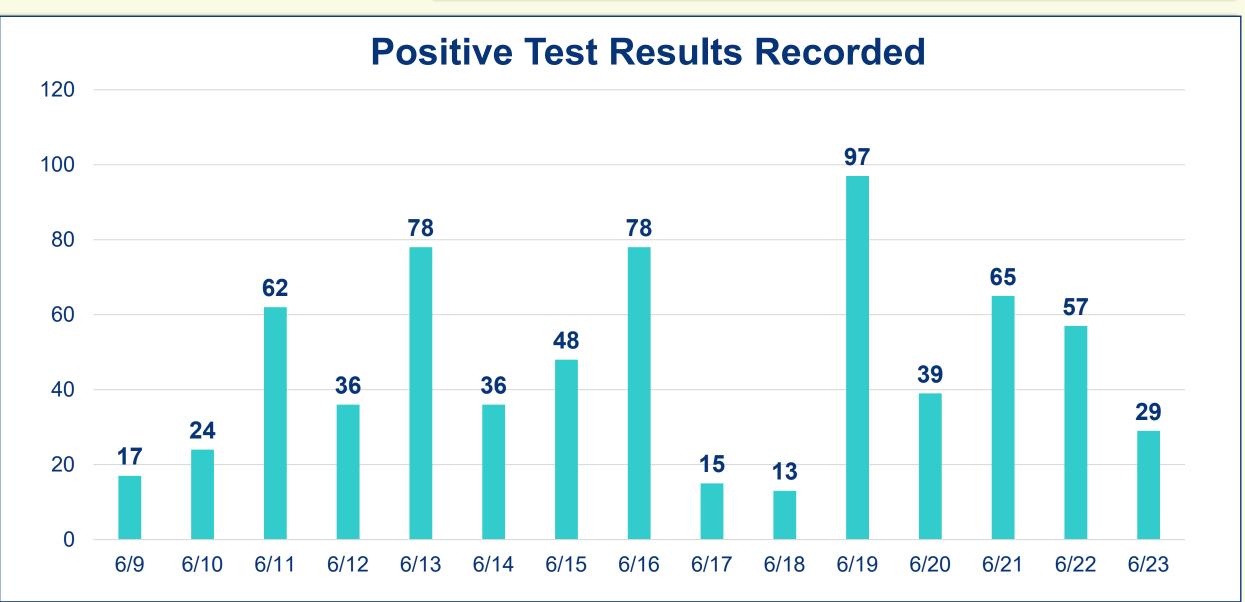

# **Cumulative Case Information**

Positive Cases | 1,611 Negative Results | 13,226 Hospitalizations | 149 Deaths | 22