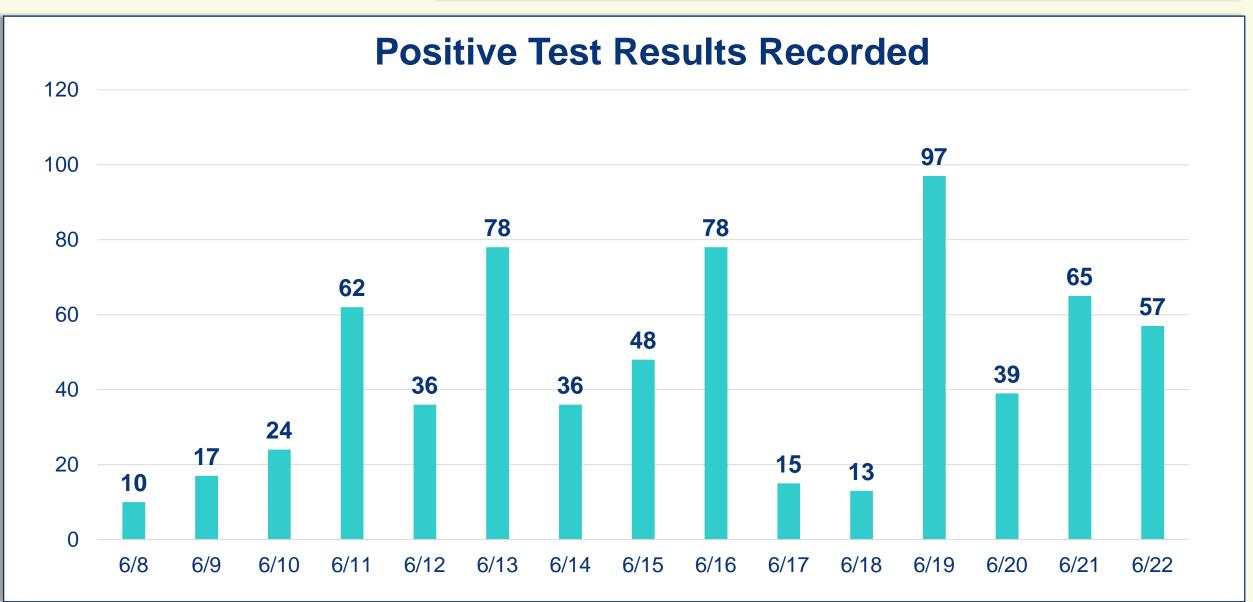

# **Cumulative Case Information**

Positive Cases | 1,582 Negative Results | 13,080 Hospitalizations | 145 Deaths | 20