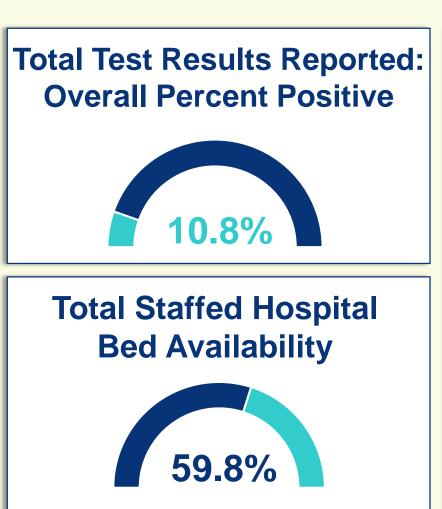

# **Cumulative Case Information**

Positive Cases | 1,582 Negative Results | 13,080 Hospitalizations | 145 Deaths | 20