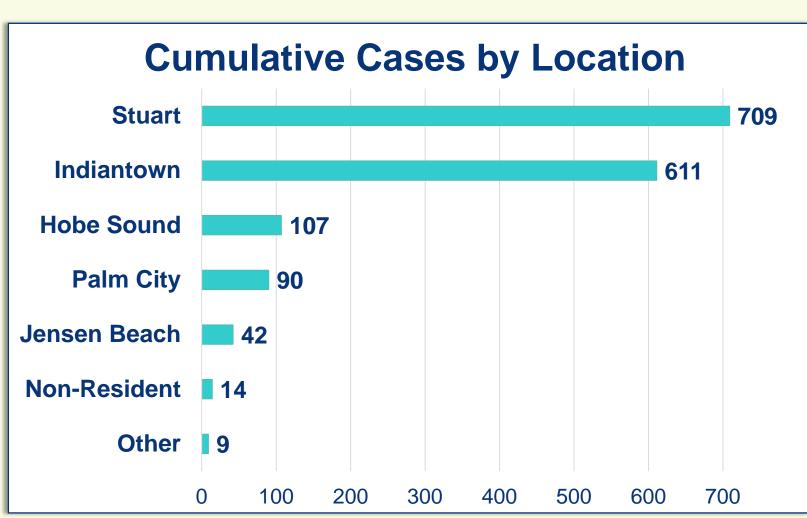

# **Cumulative Case Information**

Positive Cases | 1,582 Negative Results | 13,080 Hospitalizations | 145 Deaths | 20