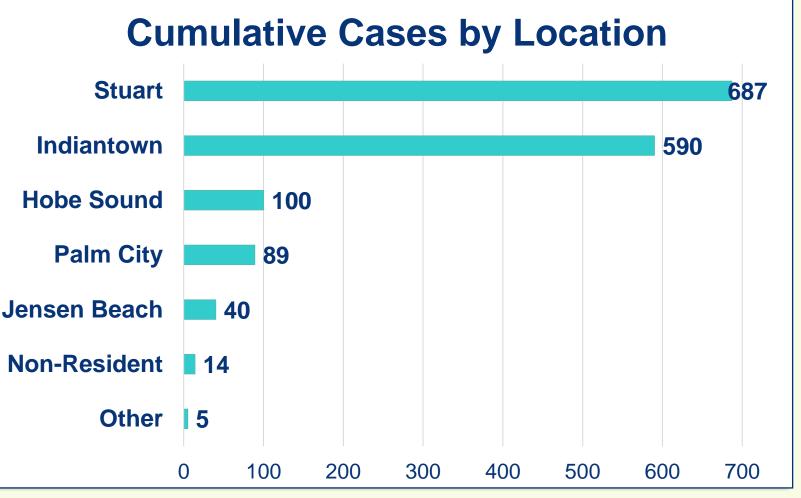

# **Cumulative Case** Information

Positive Cases | 1,525 **Negative Results** | 12,950 **Hospitalizations** | 143 Deaths | 20

### **Total Test Results Reported: Overall Percent Positive** Indiantown 10.5% Hobe Sound **Total Staffed Hospital** Jensen Beach **Bed Availability** 57.2%