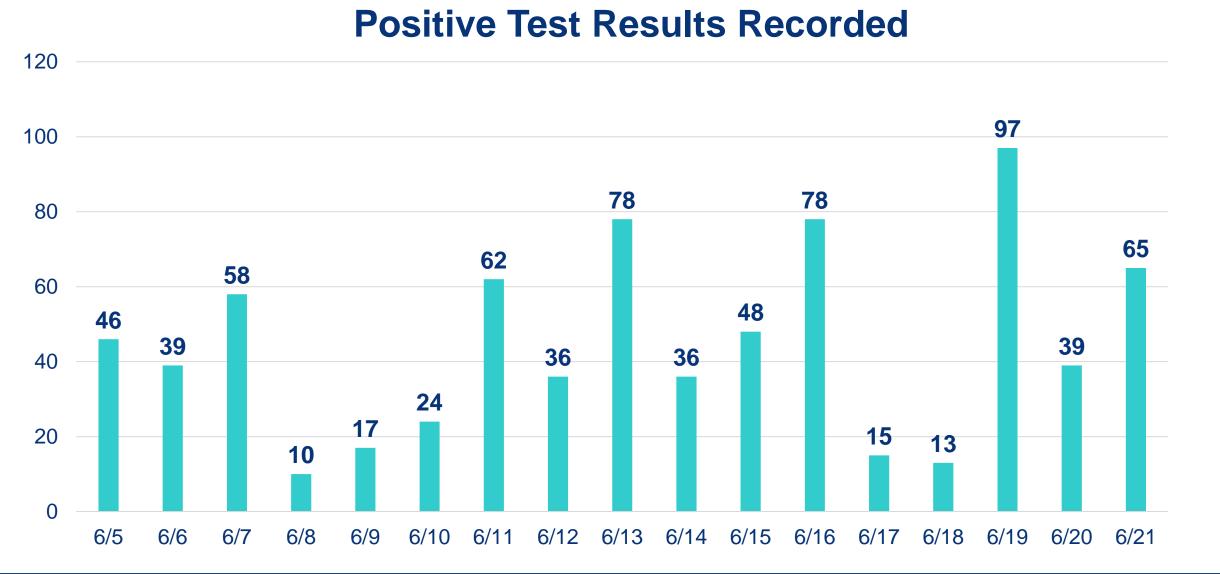

# **Cumulative Case** Information

Positive Cases | 1,525 **Negative Results** | 12,950 **Hospitalizations** | 143 Deaths | 20