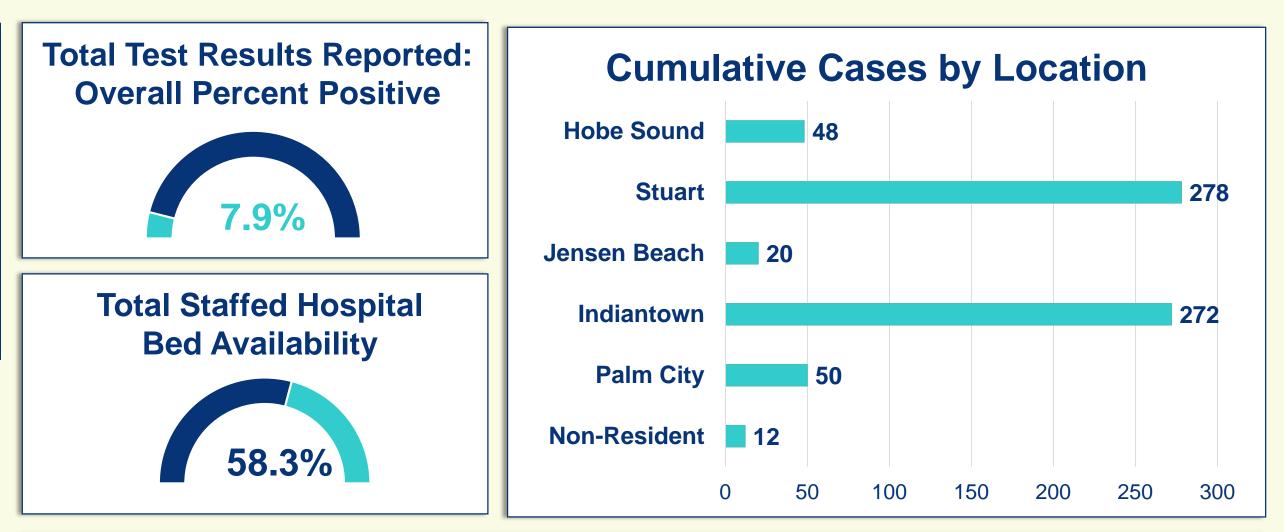

## **Cumulative Case** Information

**Positive Cases** | 680 **Negative Results** | 7,877 **Hospitalizations** | 83 Deaths | 10