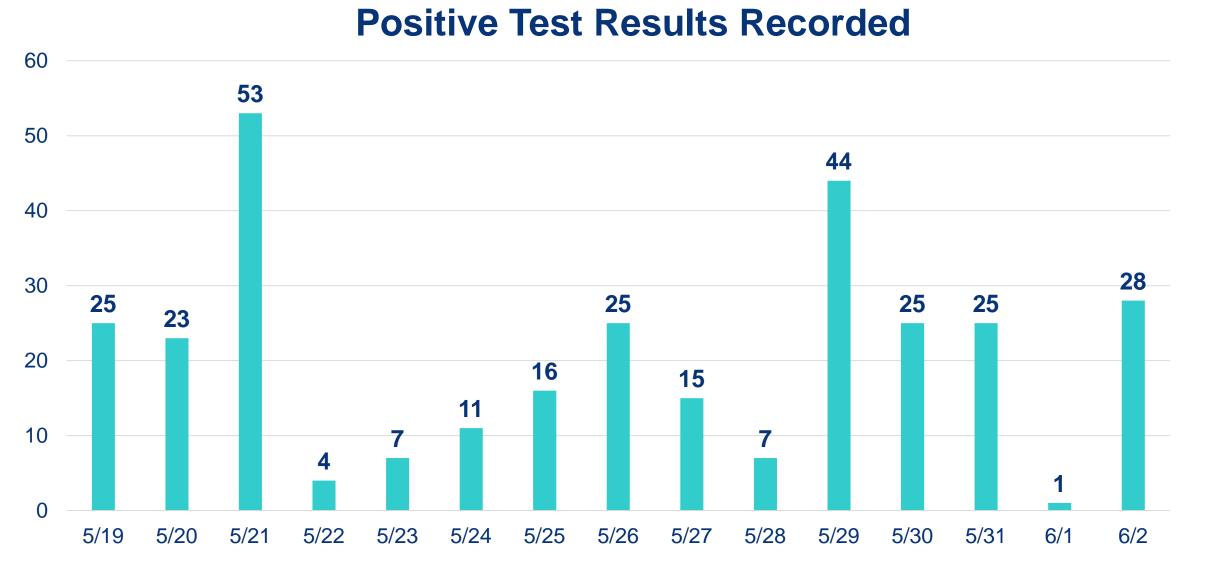

## **Cumulative Case** Information

**Positive Cases** | 680 **Negative Results** | 7,877 **Hospitalizations** | 83 Deaths | 10