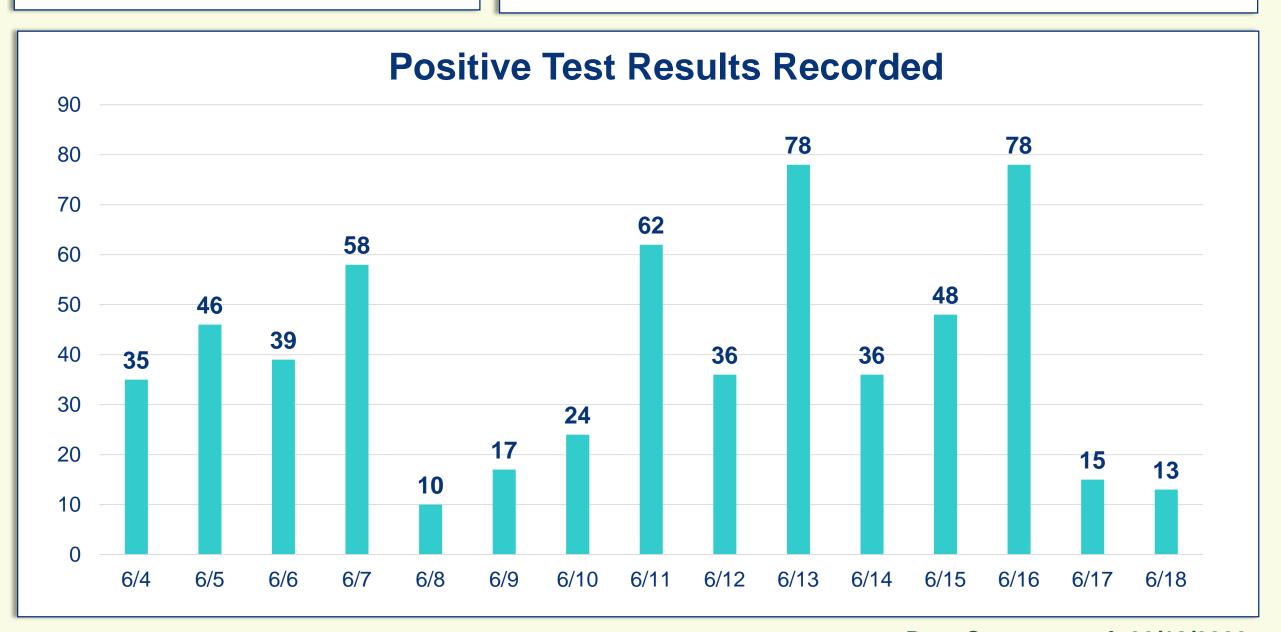

## **Cumulative Case Information**

Positive Cases | 1,324 Negative Results | 12,300 Hospitalizations | 131 Deaths | 19