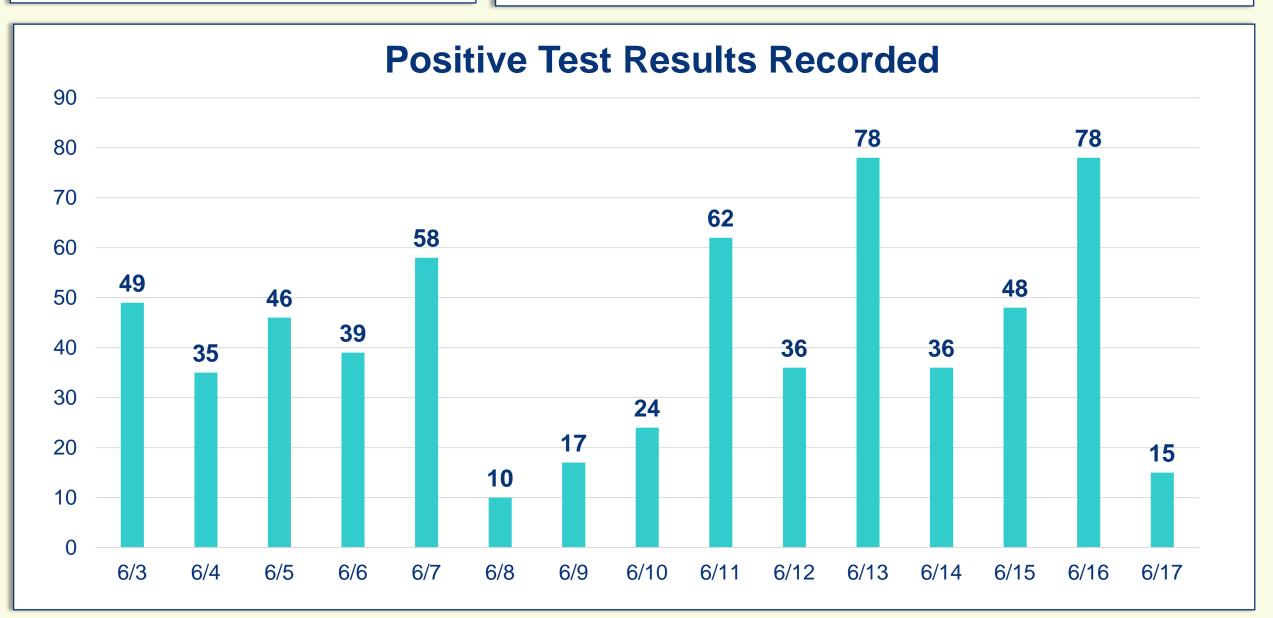

189
Hospitalizations | 130
Deaths | 18

#### **Stay Connected**

www.martin.fl.us/Coronavirus

Community Information Center: 772-287-1652 | M-F, 8AM-5PM

#### **Disclaimer**

Data reflected is a static snapshot in time of the available information provided by the Florida Department of Health COVID-19 Dashboard, FDOH State and County Reports, and the Agency for Health Care Administration's Hospital Bed Capacity Dashboard. Additional information can be found at these links:

#### FDOH:

floridahealthcovid19.gov/#latest-stats

#### **AHCA:**

ahca.myflorida.com/covid-19\_alerts.shtml





### Total Staffed Hospital Bed Availability



# Cumulative Cases by Location Indiantown Stuart Hobe Sound Palm City 73 Jensen Beach Non-Resident 14 Other 4 0 50 100 150 200 250 300 350 400 450 500 550 600