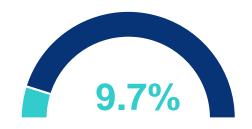

## **Cumulative Case Information**

Positive Cases | 1,311
Negative Results | 12,189
Hospitalizations | 130
Deaths | 18