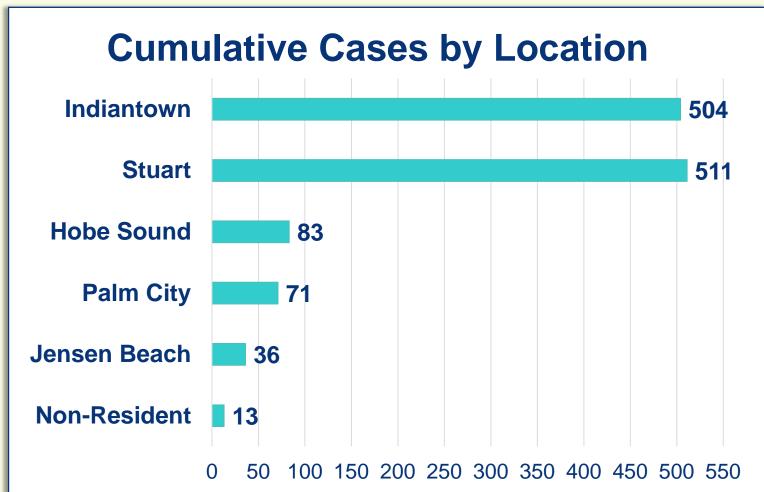

# **Cumulative Case Information**

Positive Cases | 1,218
Negative Results | 11,523
Hospitalizations | 119
Deaths | 18