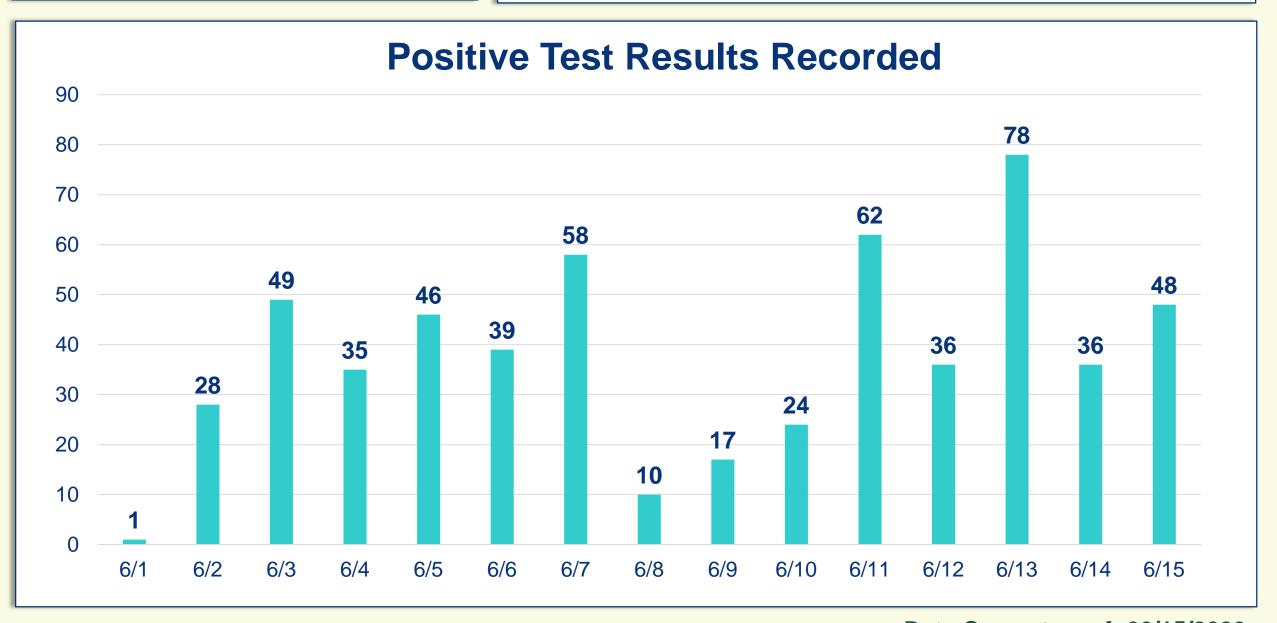

# **Cumulative Case Information**

Positive Cases | 1,218
Negative Results | 11,523
Hospitalizations | 119
Deaths | 18