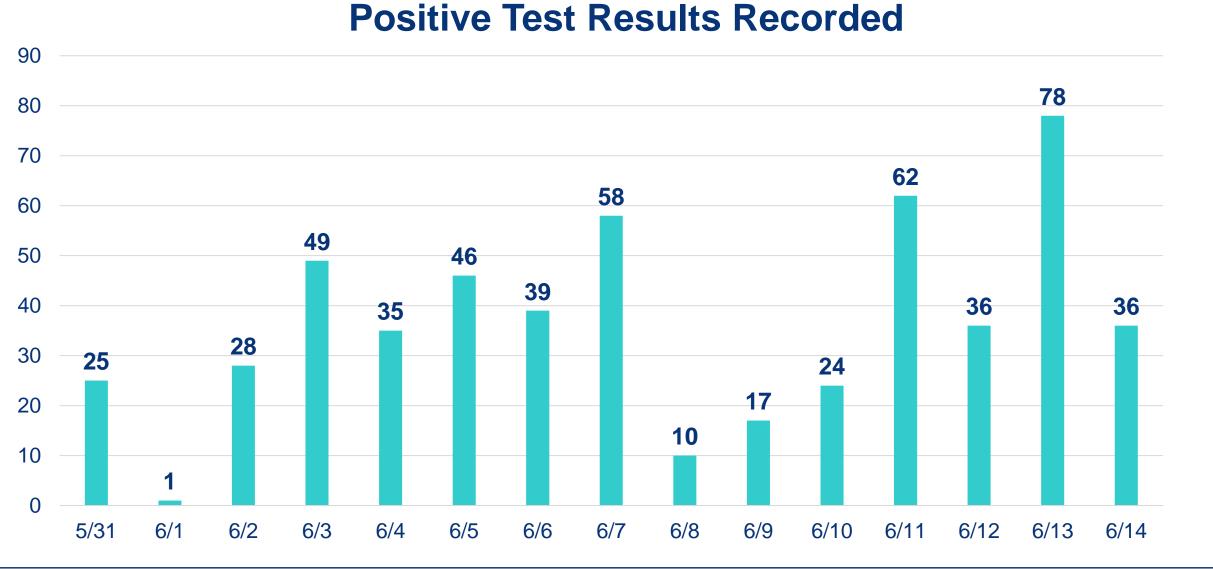

## **Cumulative Case** Information

Positive Cases | 1,170 **Negative Results** | 11,385 **Hospitalizations** | 115 Deaths | 18

#### Data Current as of: 06/14/2020