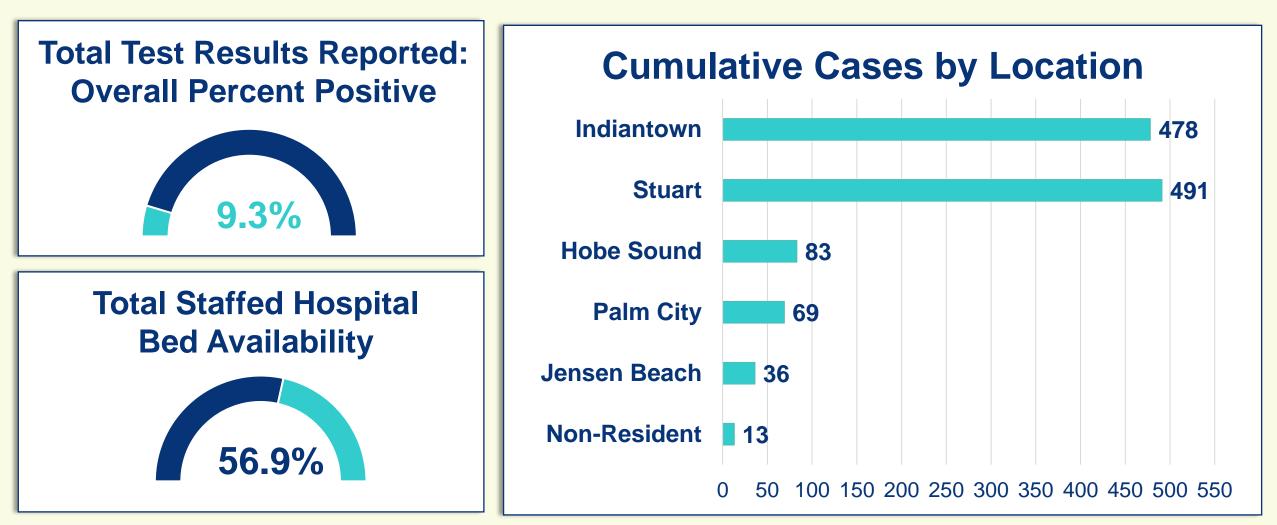

## **Cumulative Case** Information

Positive Cases | 1,170 **Negative Results** | 11,385 **Hospitalizations** | 115 Deaths | 18