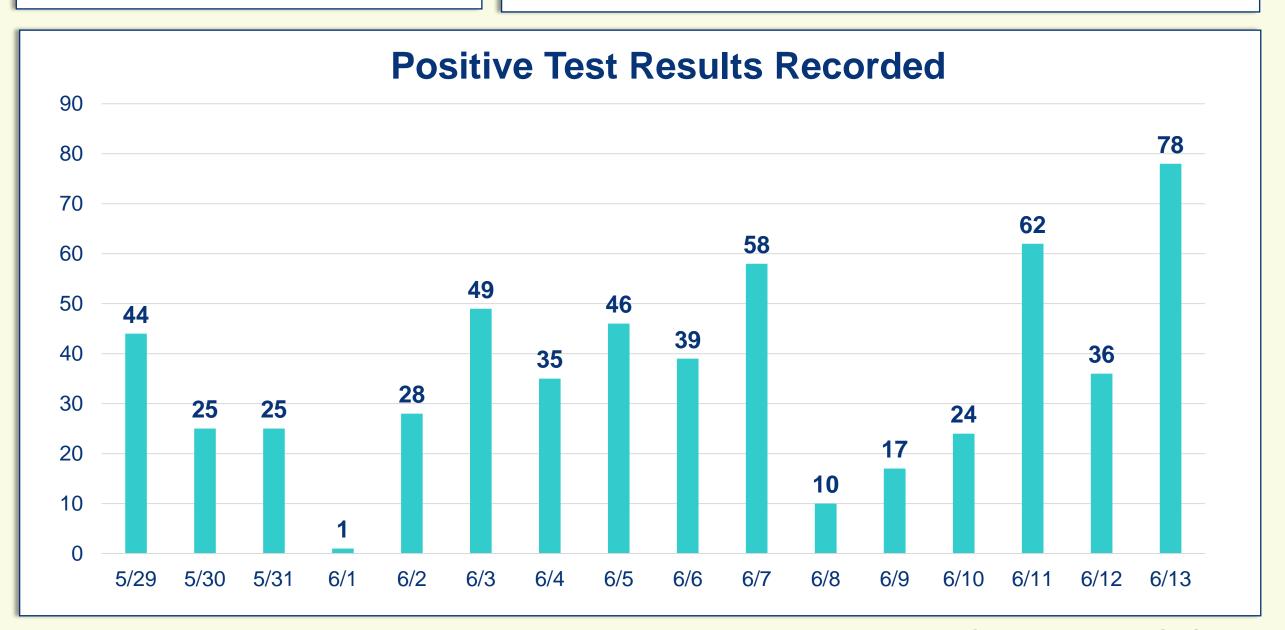

,134 Negative Results | 11,186 Hospitalizations | 115 Deaths | 18

#### **Stay Connected**

www.martin.fl.us/Coronavirus

Community Information Center: 772-287-1652 | M-F, 8AM-5PM

#### **Disclaimer**

Data reflected is a static snapshot in time of the available information provided by the Florida Department of Health COVID-19 Dashboard, FDOH State and County Reports, and the Agency for Health Care Administration's Hospital Bed Capacity Dashboard. Additional information can be found at these links:

FDOH:

floridahealthcovid19.gov/#latest-stats

**AHCA:** 

ahca.myflorida.com/covid-19\_alerts.shtml





### Total Staffed Hospital Bed Availability



# Cumulative Cases by Location Stuart Indiantown Hobe Sound Palm City Jensen Beach Non-Resident 0 50 100 150 200 250 300 350 400 450 500 550