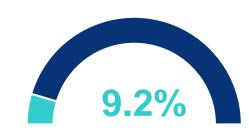

# MARTIN TOGETHER PLANNING FOR OUR RECOVERY



## **Cumulative Case Information**

Positive Cases | 1,134 Negative Results | 11,186 Hospitalizations | 115 Deaths | 18

#### **Stay Connected**

www.martin.fl.us/Coronavirus

Community Information Center: 772-287-1652 | M-F, 8AM-5PM

#### **Disclaimer**

Data reflected is a static snapshot in time of the available information provided by the Florida Department of Health COVID-19 Dashboard, FDOH State and County Reports, and the Agency for Health Care Administration's Hospital Bed Capacity Dashboard. Additional information can be found at these links:

FDOH:

floridahealthcovid19.gov/#latest-stats

**AHCA:** 

ahca.myflorida.com/covid-19\_alerts.shtml





### Total Staffed Hospital Bed Availability



# Cumulative Cases by Location Stuart Indiantown Hobe Sound Palm City Jensen Beach Non-Resident 0 50 100 150 200 250 300 350 400 450 500 550