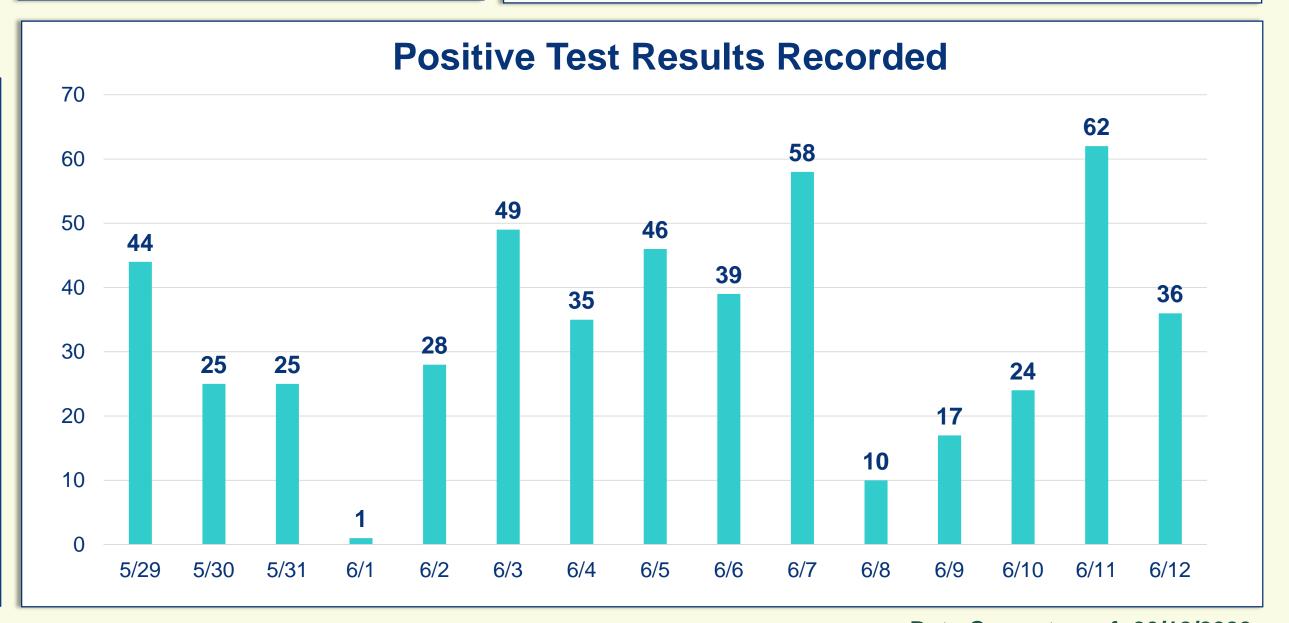

## MARTIN TOGETHER PLANNING FOR OUR RECOVERY



## **Cumulative Case Information**

Positive Cases | 1,056 Negative Results | 10,849 Hospitalizations | 112 Deaths | 17

## **Stay Connected**

www.martin.fl.us/Coronavirus

Community Information Center: 772-287-1652 | M-F, 8AM-5PM

## **Disclaimer**

Data reflected is a static snapshot in time of the available information provided by the Florida Department of Health COVID-19 Dashboard, FDOH State and County Reports, and the Agency for Health Care Administration's Hospital Bed Capacity Dashboard. Additional information can be found at these links:

FDOH:

floridahealthcovid19.gov/#latest-stats

**AHCA**:

ahca.myflorida.com/covid-19\_alerts.shtml









**Data Current as of: 06/12/2020**