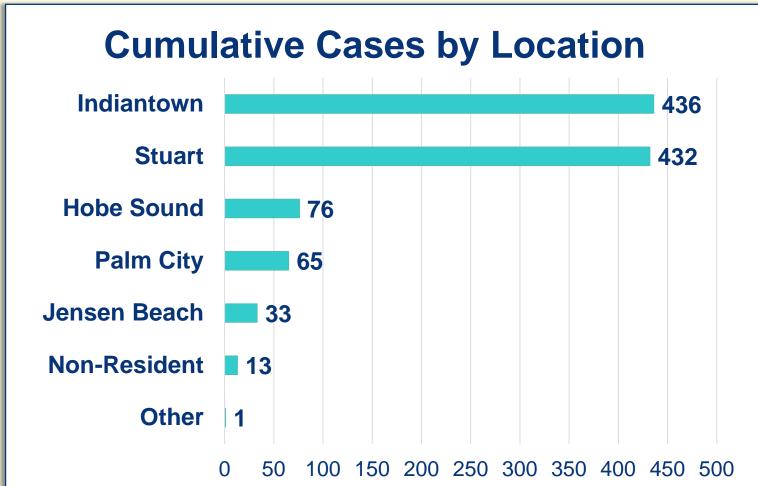

## MARTIN TOGETHER PLANNING FOR OUR RECOVERY



## **Cumulative Case Information**

Positive Cases | 1,056 Negative Results | 10,849 Hospitalizations | 112 Deaths | 17

## **Stay Connected**

www.martin.fl.us/Coronavirus

Community Information Center: 772-287-1652 | M-F, 8AM-5PM

## **Disclaimer**

Data reflected is a static snapshot in time of the available information provided by the Florida Department of Health COVID-19 Dashboard, FDOH State and County Reports, and the Agency for Health Care Administration's Hospital Bed Capacity Dashboard. Additional information can be found at these links:

FDOH:

floridahealthcovid19.gov/#latest-stats

**AHCA**:

ahca.myflorida.com/covid-19\_alerts.shtml









**Data Current as of: 06/12/2020**