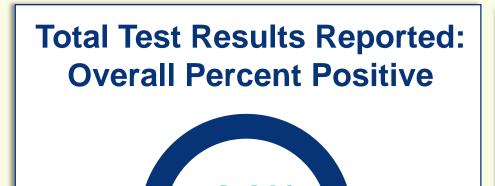

## **Cumulative Case Information**

Positive Cases | 1,056 Negative Results | 10,849 Hospitalizations | 112 Deaths | 17