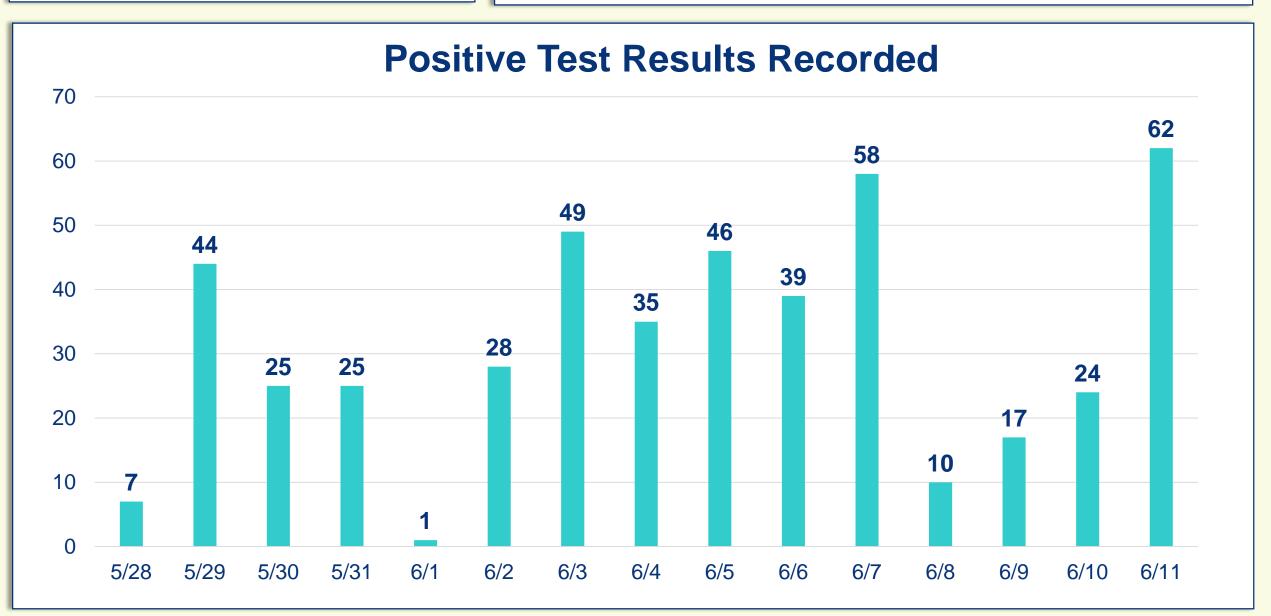

## **Cumulative Case Information**

Positive Cases | 1,020 Negative Results | 10,678 Hospitalizations | 109 Deaths | 16