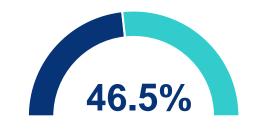

## **Cumulative Case Information**

Positive Cases | 1,020 Negative Results | 10,678 Hospitalizations | 109 Deaths | 16