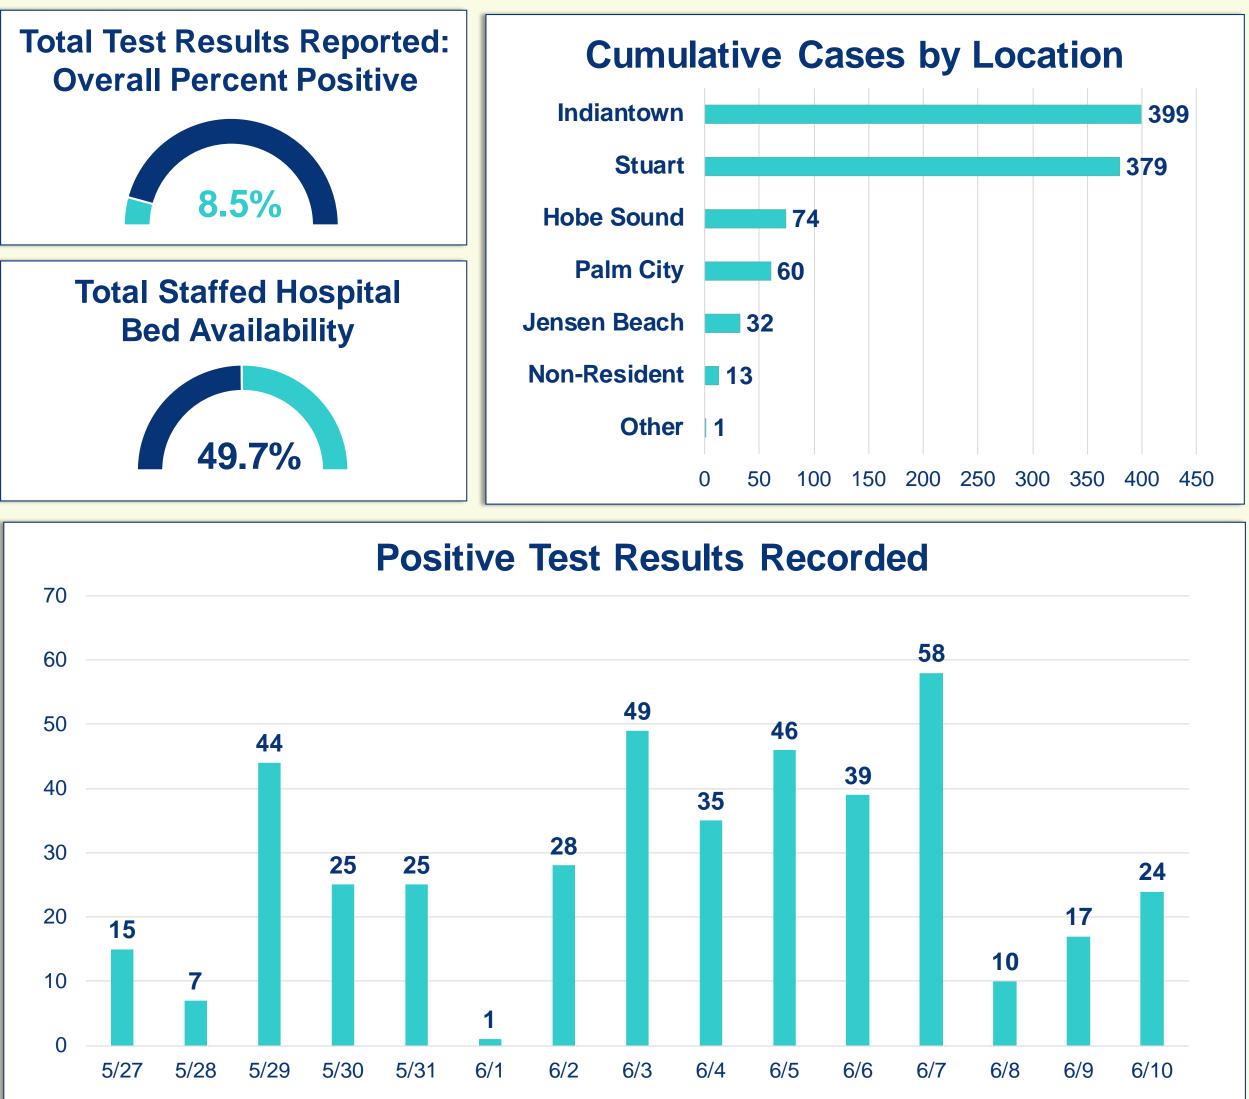

## **Cumulative Case** Information

**Positive Cases** | 958 **Negative Results** | 10,365 **Hospitalizations** | 102 Deaths | 15

#### Data Current as of: 06/10/2020