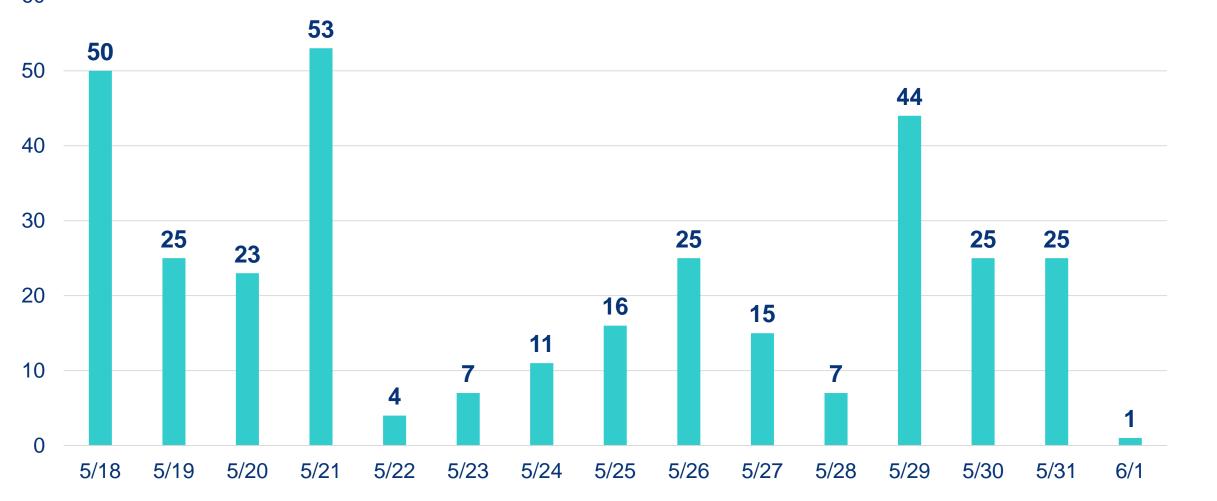

## **Cumulative Case** Information

**Positive Cases** | 652 **Negative Results 7,718 Hospitalizations** | 82 Deaths 9