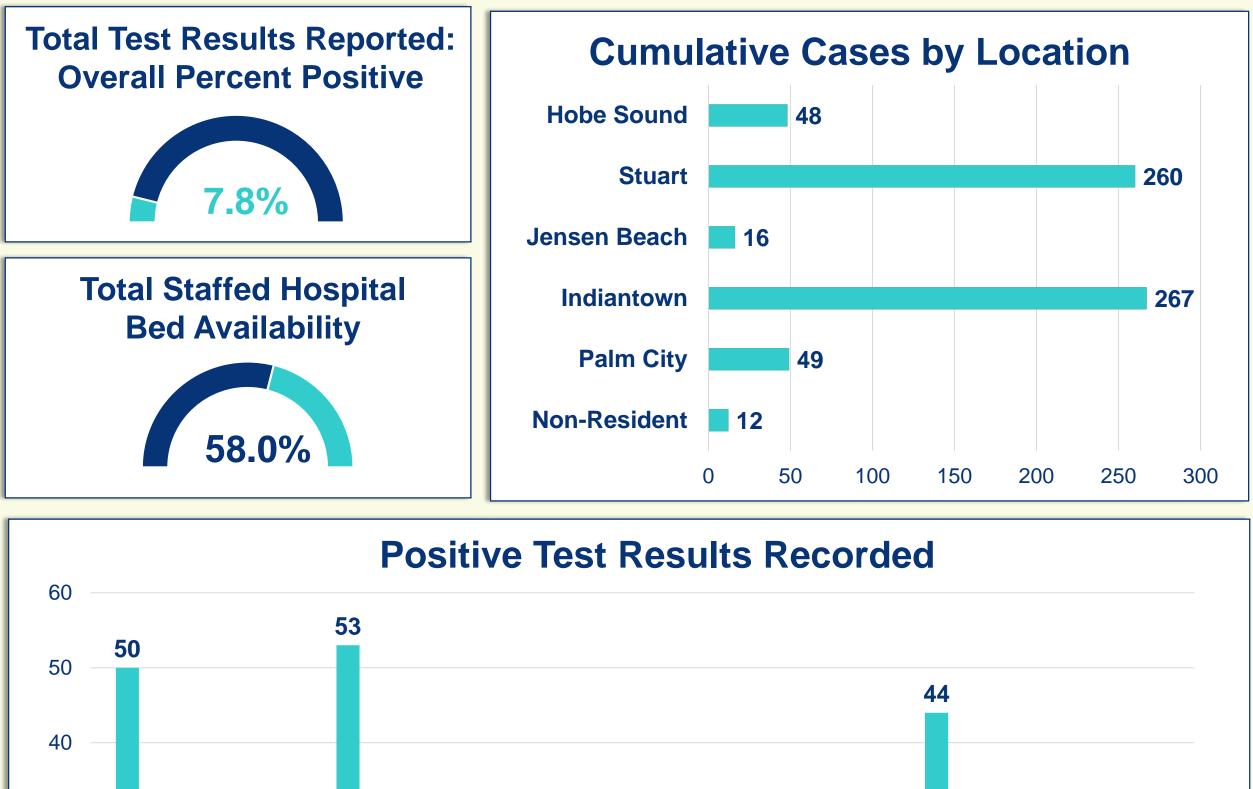

## **Cumulative Case** Information

**Positive Cases** | 652 **Negative Results 7,718 Hospitalizations** | 82 Deaths 9