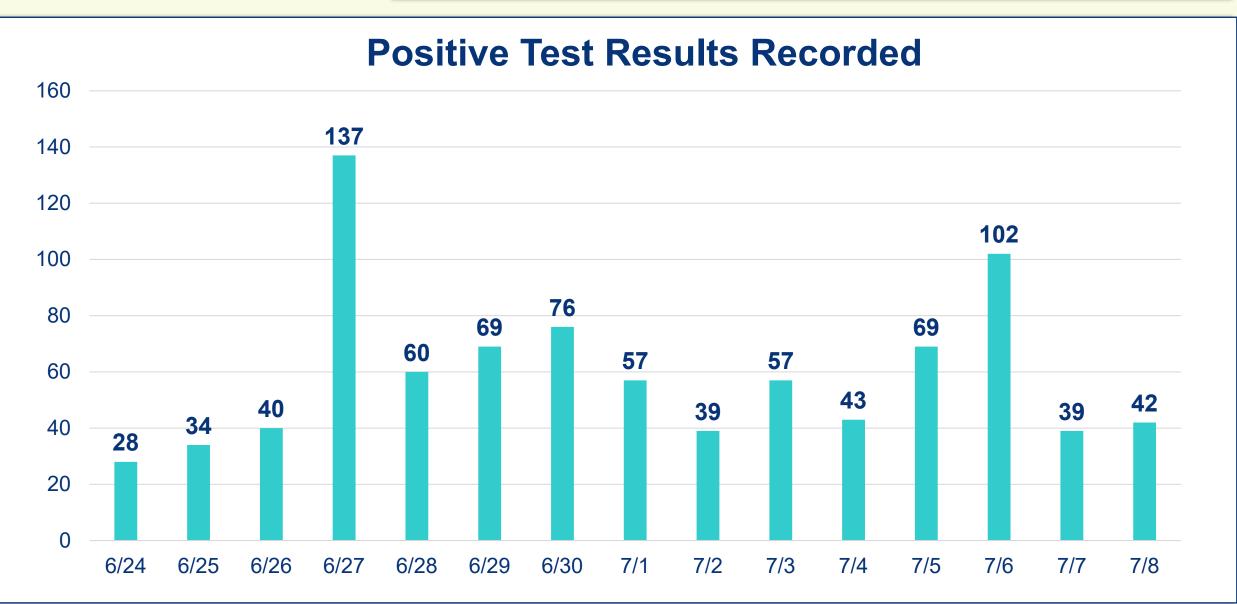

### **Cumulative Case Information**

Positive Cases | 2,503 Negative Results | 16,244 Hospitalizations | 212 Deaths | 34

# Total Test Results Reported: Overall Percent Positive 13.3% Total Staffed Hospital Bed Availability 51.4%