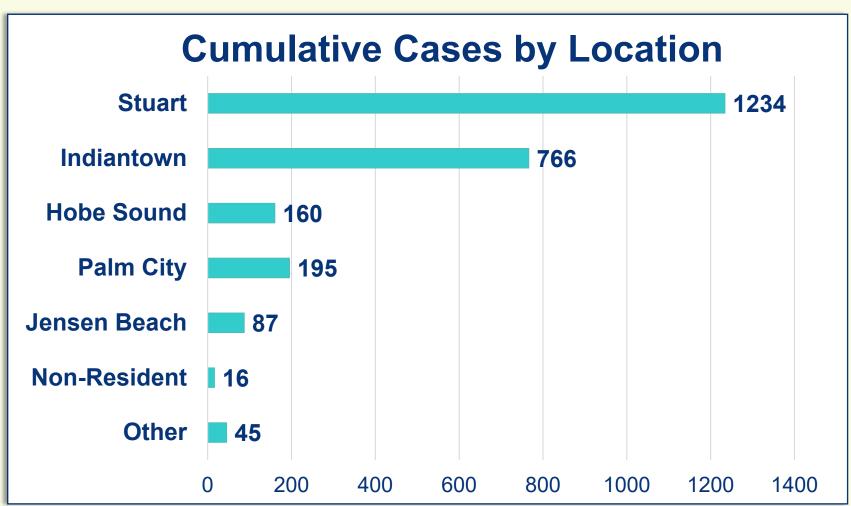

### **Cumulative Case Information**

Positive Cases | 2,503 Negative Results | 16,244 Hospitalizations | 212 Deaths | 34