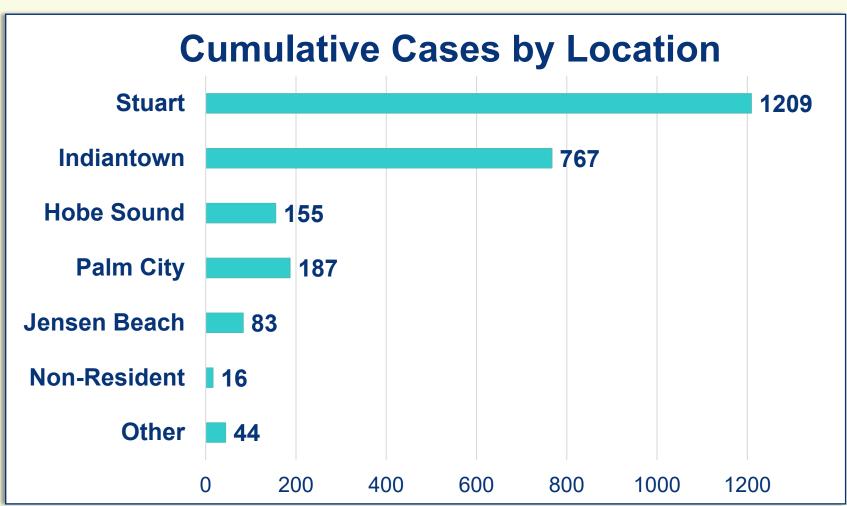

### **Cumulative Case Information**

Positive Cases | 2,461 Negative Results | 16,026 Hospitalizations | 207 Deaths | 31