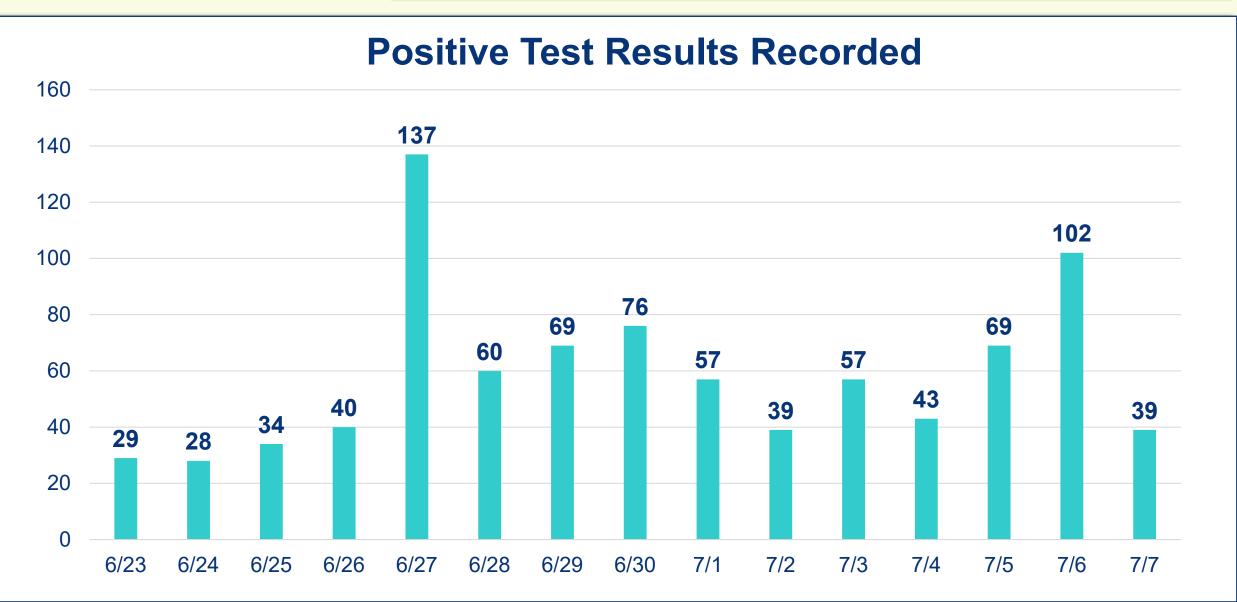

### **Cumulative Case Information**

Positive Cases | 2,461 Negative Results | 16,026 Hospitalizations | 207 Deaths | 31