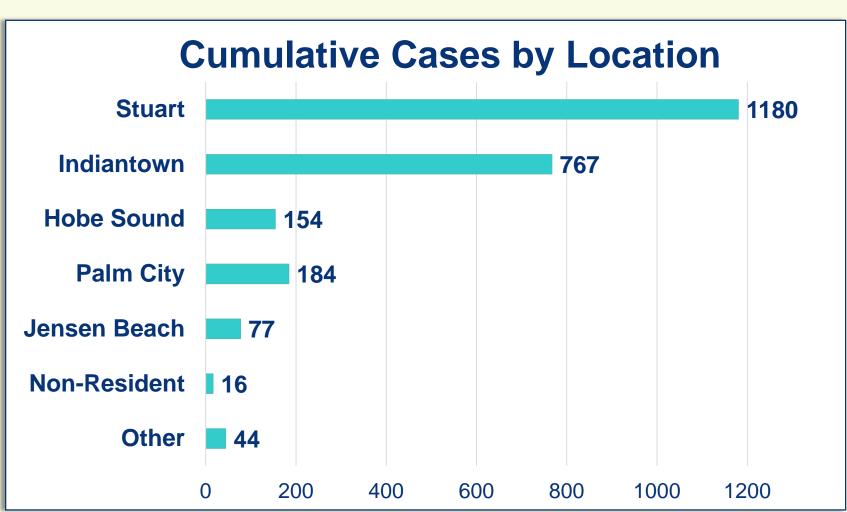

## MARTIN TOGETHER PLANNING FOR OUR RECOVERY



### **Cumulative Case Information**

Positive Cases | 2,422 Negative Results | 15,869 Hospitalizations | 198 Deaths | 29

### **Stay Connected**

www.martin.fl.us/Coronavirus

# Total Test Results Reported: Overall Percent Positive 13.2% Total Staffed Hospital Bed Availability 54.5%



### **Disclaimer**

Data reflected is a static snapshot in time of the available information provided by the Florida Department of Health COVID-19 Dashboard, FDOH State and County Reports, and the Agency for Health Care Administration's Hospital Bed Capacity Dashboard. Additional information available at:

### FDOH:

floridahealthcovid19.gov/#latest-stats

#### **AHCA**:

ahca.myflorida.com/covid-19 alerts.shtml



**Data Current as of: 07/06/2020**