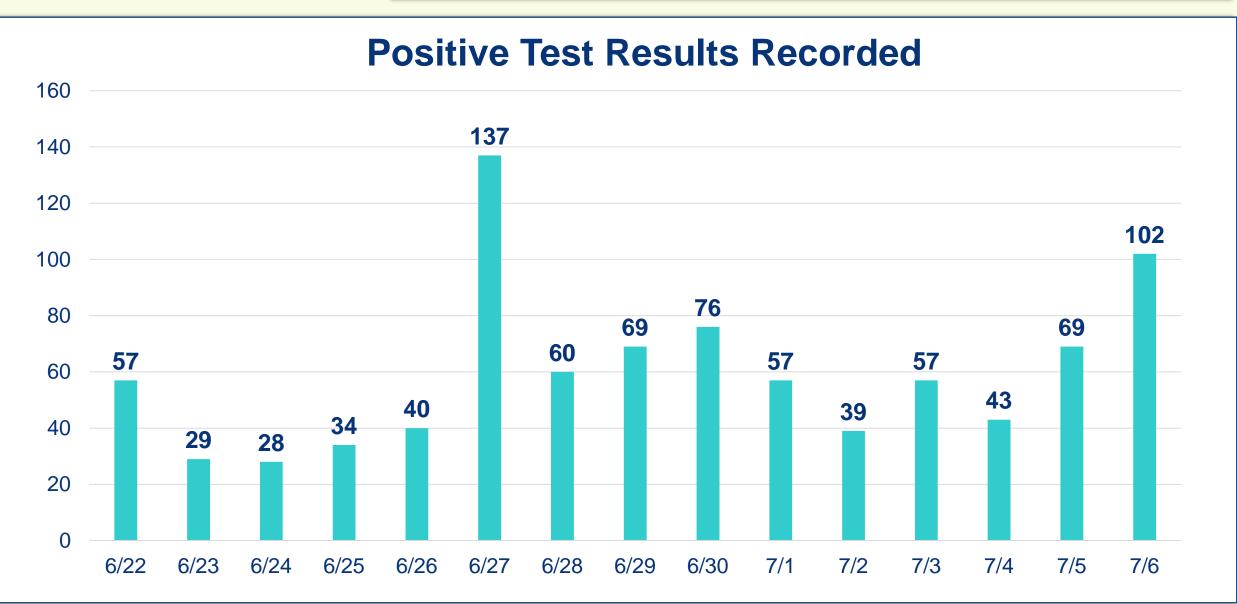

## MARTIN TOGETHER PLANNING FOR OUR RECOVERY



### **Cumulative Case Information**

Positive Cases | 2,422 Negative Results | 15,869 Hospitalizations | 198 Deaths | 29

### **Stay Connected**

www.martin.fl.us/Coronavirus

# Total Test Results Reported: Overall Percent Positive 13.2% Total Staffed Hospital Bed Availability 54.5%



### **Disclaimer**

Data reflected is a static snapshot in time of the available information provided by the Florida Department of Health COVID-19 Dashboard, FDOH State and County Reports, and the Agency for Health Care Administration's Hospital Bed Capacity Dashboard. Additional information available at:

### FDOH:

floridahealthcovid19.gov/#latest-stats

#### **AHCA**:

ahca.myflorida.com/covid-19 alerts.shtml



**Data Current as of: 07/06/2020**