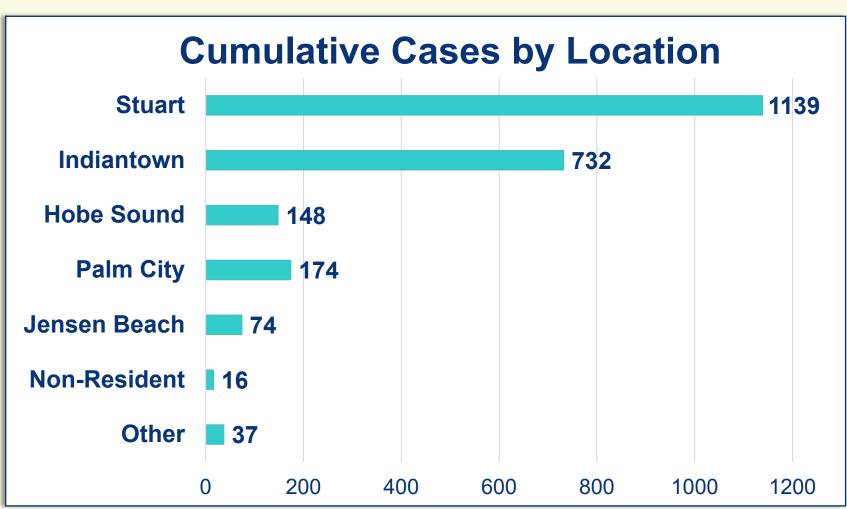

## MARTINIOGETHER PLANNING FOR OUR RECOVERY



### **Cumulative Case Information**

Positive Cases | 2,320 Negative Results | 15,603 Hospitalizations | 196 Deaths | 28

### **Stay Connected**

www.martin.fl.us/Coronavirus

# Total Test Results Reported: Overall Percent Positive 12.9% Total Staffed Hospital Bed Availability 53.5%



### **Disclaimer**

Data reflected is a static snapshot in time of the available information provided by the Florida Department of Health COVID-19 Dashboard, FDOH State and County Reports, and the Agency for Health Care Administration's Hospital Bed Capacity Dashboard. Additional information available at:

### FDOH:

floridahealthcovid19.gov/#latest-stats

#### **AHCA**:

ahca.myflorida.com/covid-19 alerts.shtml



**Data Current as of: 07/05/2020**