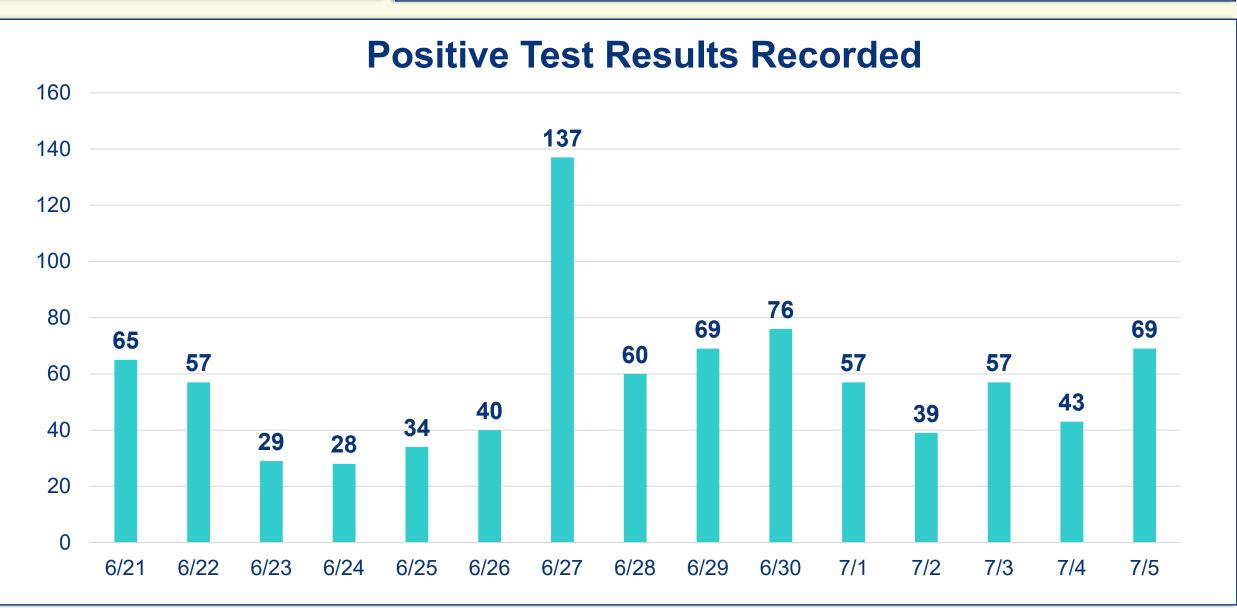

## MARTINIOGETHER PLANNING FOR OUR RECOVERY



### **Cumulative Case Information**

Positive Cases | 2,320 Negative Results | 15,603 Hospitalizations | 196 Deaths | 28

### **Stay Connected**

www.martin.fl.us/Coronavirus

# Total Test Results Reported: Overall Percent Positive 12.9% Total Staffed Hospital Bed Availability 53.5%



### **Disclaimer**

Data reflected is a static snapshot in time of the available information provided by the Florida Department of Health COVID-19 Dashboard, FDOH State and County Reports, and the Agency for Health Care Administration's Hospital Bed Capacity Dashboard. Additional information available at:

### FDOH:

floridahealthcovid19.gov/#latest-stats

#### **AHCA**:

ahca.myflorida.com/covid-19 alerts.shtml



**Data Current as of: 07/05/2020**